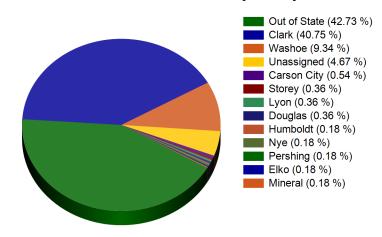

| Category                 | In-State<br>County | # of<br>Firms | % of<br>Firms |
|--------------------------|--------------------|---------------|---------------|
| Minority or<br>Other Men | Clark              | 105           | 18.85%        |
|                          | Washoe             | 15            | 2.69%         |
|                          | Out of State       | 95            | 17.06%        |
|                          | Unassigned         | 10            | 1.80%         |
|                          | Lyon               | 1             | 0.18%         |
|                          | Elko               | 1             | 0.18%         |
| Minority<br>Women        | Clark              | 44            | 7.90%         |
|                          | Washoe             | 11            | 1.97%         |
|                          | Out of State       | 37            | 6.64%         |
|                          | Unassigned         | 6             | 1.08%         |
|                          | Lyon               | 1             | 0.18%         |
|                          | Mineral            | 1             | 0.18%         |
| White Women              | Out of State       | 106           | 19.03%        |
|                          | Unassigned         | 10            | 1.80%         |
|                          | Clark              | 78            | 14.00%        |
|                          | Washoe             | 26            | 4.67%         |
|                          | Humboldt           | 1             | 0.18%         |
|                          | Storey             | 2             | 0.36%         |
|                          | Carson City        | 3             | 0.54%         |
|                          | Nye                | 1             | 0.18%         |
|                          | Pershing           | 1             | 0.18%         |
|                          | Douglas            | 2             | 0.36%         |

## In-State DBE Firms by County