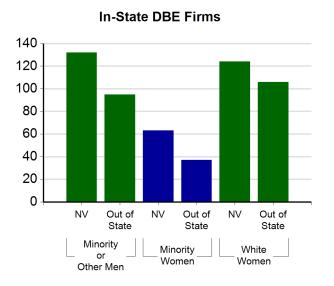

## **MAP-21 Ethnicity & Gender Summary**

Category# of Firms% of FirmsMinority or Other Men22740.75%White Women23041.29%Minority Women10017.95%557

| Category                 | State        | # of<br>Firms | % of<br>Firms |
|--------------------------|--------------|---------------|---------------|
| Minority or<br>Other Men | NV           | 132           | 23.70%        |
|                          | Out of State | 95            | 17.06%        |
| Minority<br>Women        | NV           | 63            | 11.31%        |
|                          | Out of State | 37            | 6.64%         |
| White Women              | NV           | 124           | 22.26%        |
|                          | Out of State | 106           | 19.03%        |