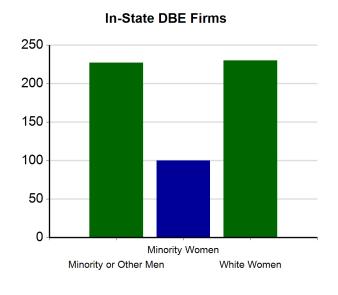

## **MAP-21 Ethnicity & Gender Summary**

Category# of Firms% of FirmsMinority or Other Men22740.75%White Women23041.29%Minority Women10017.95%557

| Category                 | State        | # of<br>Firms | % of<br>Firms |
|--------------------------|--------------|---------------|---------------|
| Minority or<br>Other Men | NV           | 132           | 23.70%        |
|                          | Out of State | 95            | 17.06%        |
| Minority<br>Women        | NV           | 63            | 11.31%        |
|                          | Out of State | 37            | 6.64%         |
| White Women              | NV           | 124           | 22.26%        |
|                          | Out of State | 106           | 19.03%        |