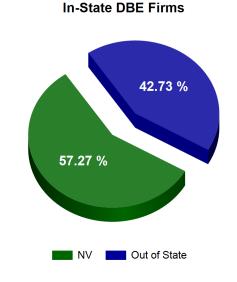

## **MAP-21 Ethnicity & Gender Summary**

Category# of Firms% of FirmsMinority or Other Men22740.75%White Women23041.29%Minority Women10017.95%557

| Category                 | State        | # of<br>Firms | % of<br>Firms |
|--------------------------|--------------|---------------|---------------|
| Minority or<br>Other Men | NV           | 132           | 23.70%        |
|                          | Out of State | 95            | 17.06%        |
| Minority<br>Women        | NV           | 63            | 11.31%        |
|                          | Out of State | 37            | 6.64%         |
| White Women              | NV           | 124           | 22.26%        |
|                          | Out of State | 106           | 19.03%        |