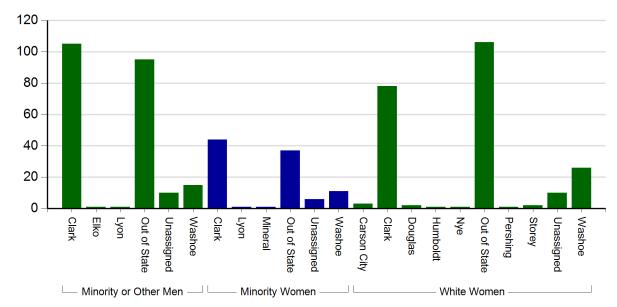

| Category                 | In-State<br>County | # of<br>Firms | % of<br>Firms |
|--------------------------|--------------------|---------------|---------------|
| Minority or<br>Other Men | Clark              | 105           | 18.85%        |
|                          | Washoe             | 15            | 2.69%         |
|                          | Out of State       | 95            | 17.06%        |
|                          | Unassigned         | 10            | 1.80%         |
|                          | Lyon               | 1             | 0.18%         |
|                          | Elko               | 1             | 0.18%         |
| Minority<br>Women        | Clark              | 44            | 7.90%         |
|                          | Washoe             | 11            | 1.97%         |
|                          | Out of State       | 37            | 6.64%         |
|                          | Unassigned         | 6             | 1.08%         |
|                          | Lyon               | 1             | 0.18%         |
|                          | Mineral            | 1             | 0.18%         |
| White Women              | Out of State       | 106           | 19.03%        |
|                          | Unassigned         | 10            | 1.80%         |
|                          | Clark              | 78            | 14.00%        |
|                          | Washoe             | 26            | 4.67%         |
|                          | Humboldt           | 1             | 0.18%         |
|                          | Storey             | 2             | 0.36%         |
|                          | Carson City        | 3             | 0.54%         |
|                          | Nye                | 1             | 0.18%         |
|                          | Pershing           | 1             | 0.18%         |
|                          | Douglas            | 2             | 0.36%         |

## In-State DBE Firms by County and Category