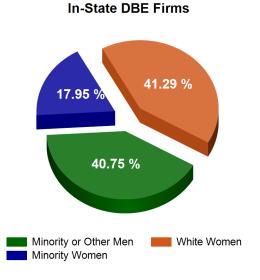

## **MAP-21 Ethnicity & Gender Summary**

Category# of Firms% of FirmsMinority or Other Men22740.75%White Women23041.29%Minority Women10017.95%557

| Category                 | State        | # of<br>Firms | % of<br>Firms |
|--------------------------|--------------|---------------|---------------|
| Minority or<br>Other Men | NV           | 132           | 23.70%        |
|                          | Out of State | 95            | 17.06%        |
| Minority<br>Women        | NV           | 63            | 11.31%        |
|                          | Out of State | 37            | 6.64%         |
| White Women              | NV           | 124           | 22.26%        |
|                          | Out of State | 106           | 19.03%        |