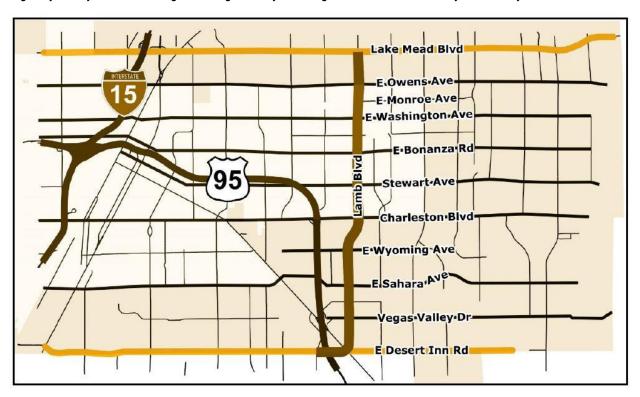

Study Area: Lamb Boulevard from East Desert Inn Road, north to East Lake Mead Boulevard