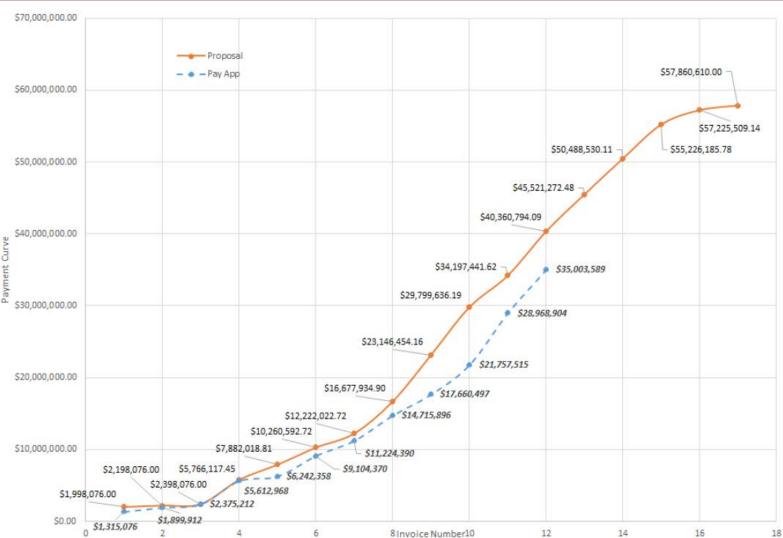

#### Cost

\$57,860,610 60% Spent to Date (\$35M)

#### Schedule

82% Complete (392/478 calendar days) 100% Design Complete 55% Construction Complete