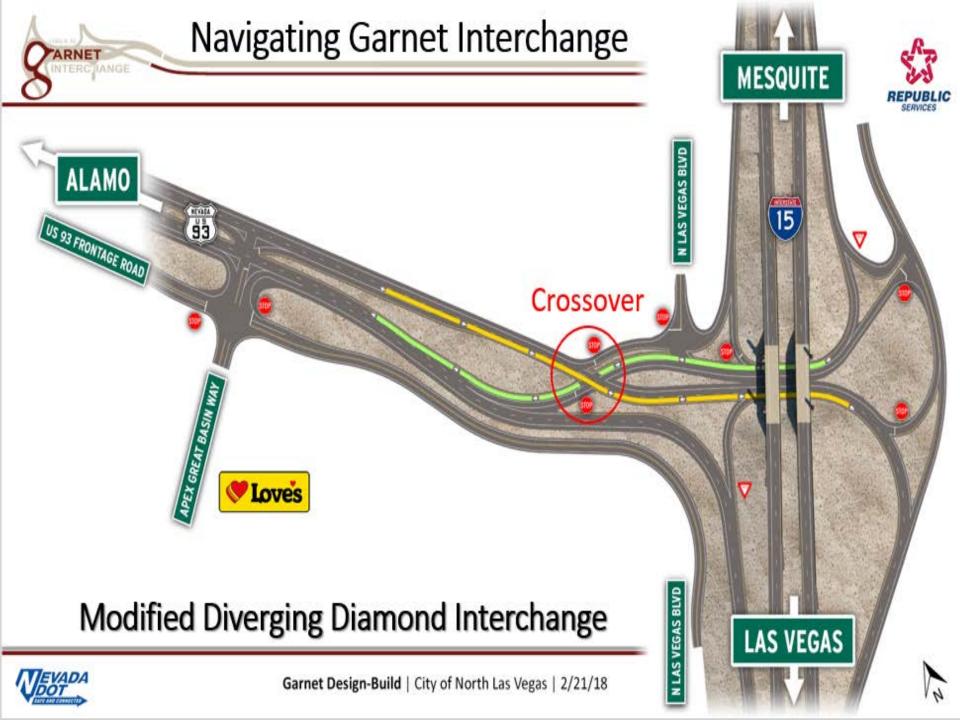

### **Progress**

- I-15 phase 1 bridge complete
  - I-15 phase 2 bridge demo and construction began 9/4
- Grand Valley Parkway Bridge
  - Set Girder 9/5
- US-93 traffic shifted to new northbound alignment
  - US-93 southbound alignment and frontage road under construction
- Storm Drain structures under construction
- Modified Diverging Diamond partial completion