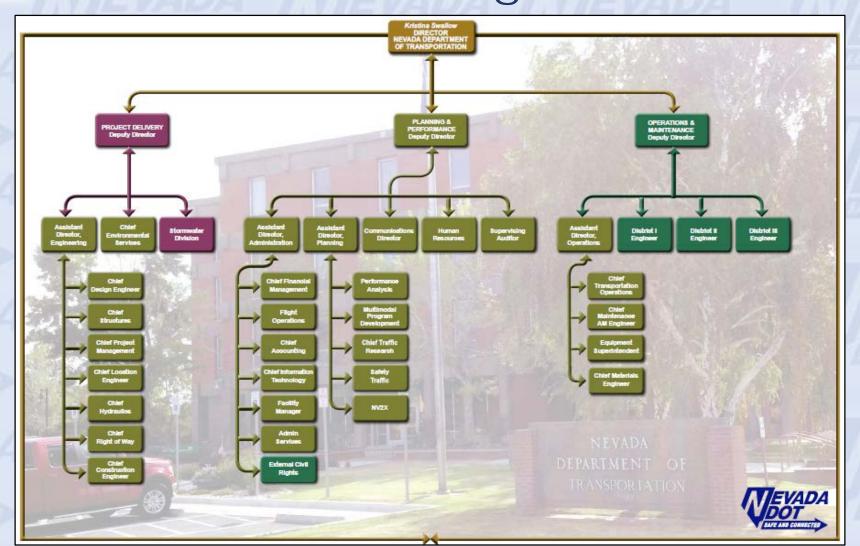

## State Fatalities Report





# NDOT Reorganization





# Nevada Pacific Parkway





### Spaghetti Bowl Xpress Next Steps



Phase 1A:

Relocate utilities and construct walls Construction early 2020 to late 2020

Phase 1B:

Freeway improvements: Widen East to South ramp; widen Southbound; interchange improvements to 2<sup>nd</sup>/Glendale and Mill

Construction early 2021 to late 2023

SPAGHETTI BOWL





# City of Las Vegas Resolution





### Starr Avenue Interchange

#### What's left?

Paving

Striping

Landscaping and lighting

Signal systems





# We Appreciate Your Service!







WEVADA VDOT

VEVADA

VEVADA DOT

VEVADA DOT VEVADA VDOT

VIEVADA VEDOT VEVADA DOT VEVADA

VEVADA VDOT

Thank you!!

VEVADA VEDOT

VEVADA

VEVADA DOT VEVADA DOT

VEVADA DOT

VIEVADA VDOT VEVADA VOOT VIEVADA DOT

VEVADA VDOT