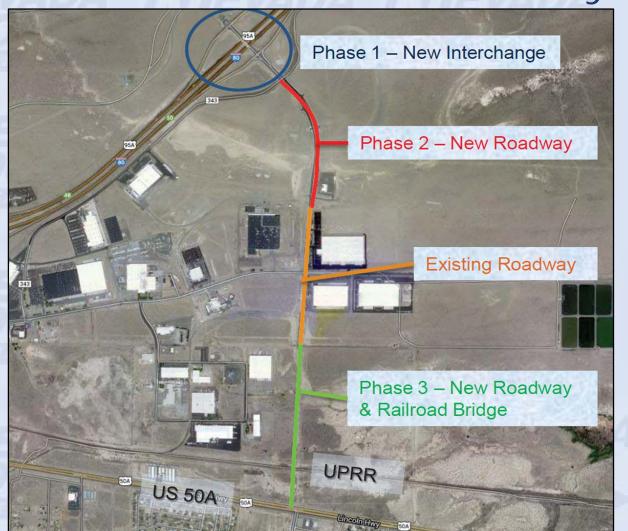

## State Fatalities Report





# NDOT Reorganization





# Nevada Pacific Parkway





### Spaghetti Bowl Xpress Next Steps



Phase 1A:

Relocate utilities and construct walls Construction early 2020 to late 2020

Phase 1B:

Freeway improvements: Widen East to South ramp; widen Southbound; interchange improvements to 2<sup>nd</sup>/Glendale and Mill

Construction early 2021 to late 2023

SPAGHETTI BOWL





# City of Las Vegas Resolution





### Starr Avenue Interchange

#### What's left?

Paving

Striping

Landscaping and lighting

Signal systems





# We Appreciate Your Service!







WEVADA VDOT

VEVADA

VEVADA DOT

VEVADA DOT VEVADA VDOT

VIEVADA VEDOT VEVADA DOT VEVADA

VEVADA VDOT

Thank you!!

VEVADA VEDOT

VEVADA

VEVADA DOT VEVADA DOT

VEVADA DOT

VIEVADA VDOT VEVADA VOOT VIEVADA DOT

VEVADA VDOT