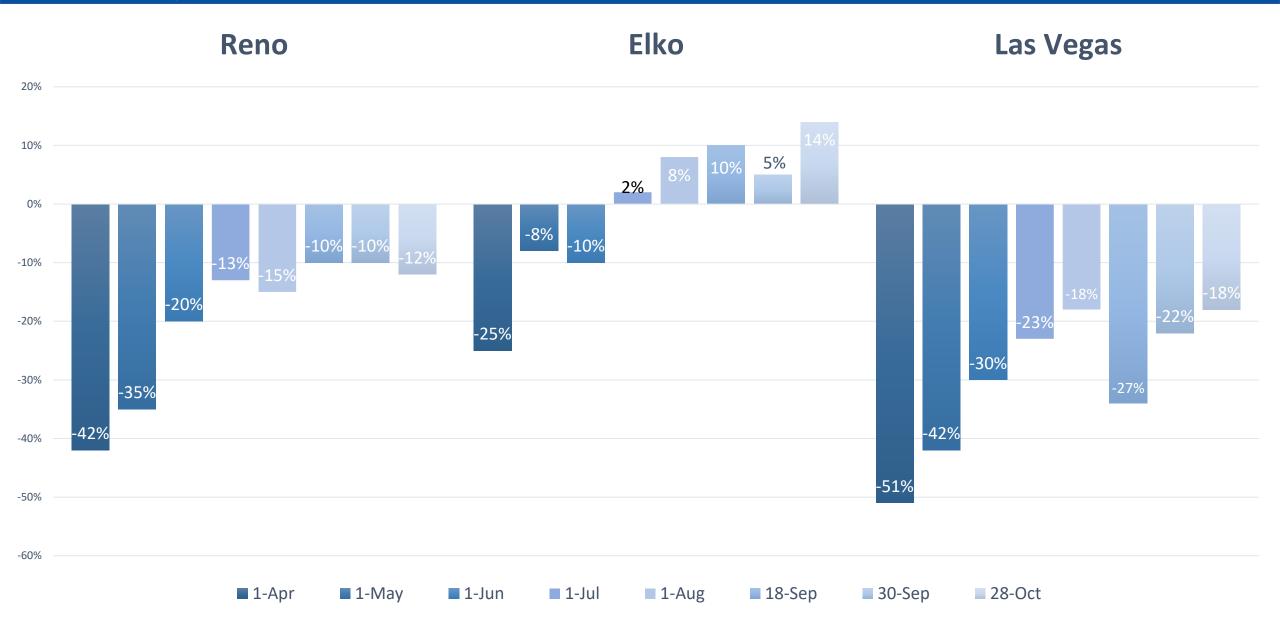

# Transportation Board of Directors NDOT Director's Report

Kristina Swallow, P.E., Director November 9, 2020



## **SAFETY**

#### **ON NEVADA ROADWAYS**

51 pedestrian fatalities in all of 201962 pedestrian fatalities January-September 2020

80% of pedestrian fatalities in Nevada occur during low-light settings





### **COVID TRAFFIC IMPACTS**





#### I-15 TROPICANA DESIGN-BUILD

- Qualified Proposers Short-Listed
  - Ames Construction
  - Kiewit Infrastructure West
  - Las Vegas Paving











## CONTRIBUTING TO THE WORKFORCE





## New Leadership Team Member

Welcome, Jeff Lerud!





Kristina Swallow, P.E., NDOT Director kswallow@dot.nv.gov| (775) 888-7440