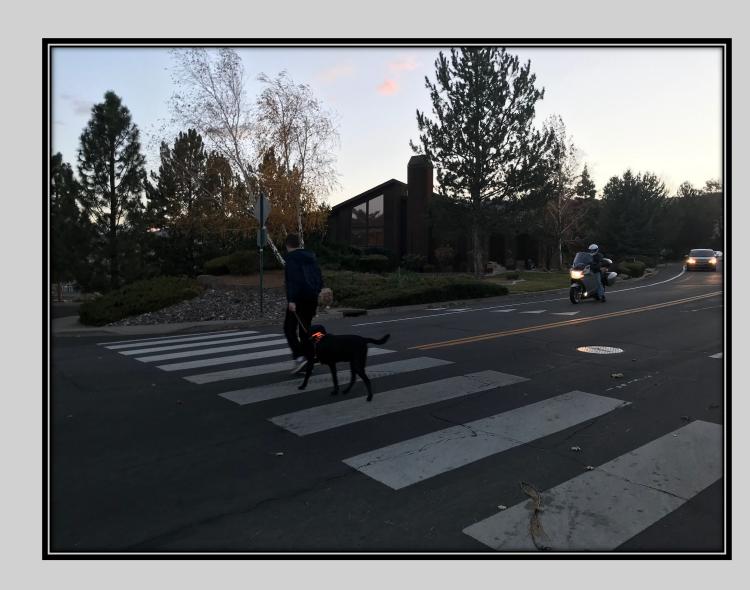

#### **ON NEVADA ROADWAYS**

51 pedestrian fatalities in all of 201962 pedestrian fatalities January-September 2020

80% of pedestrian fatalities in Nevada occur during low-light settings