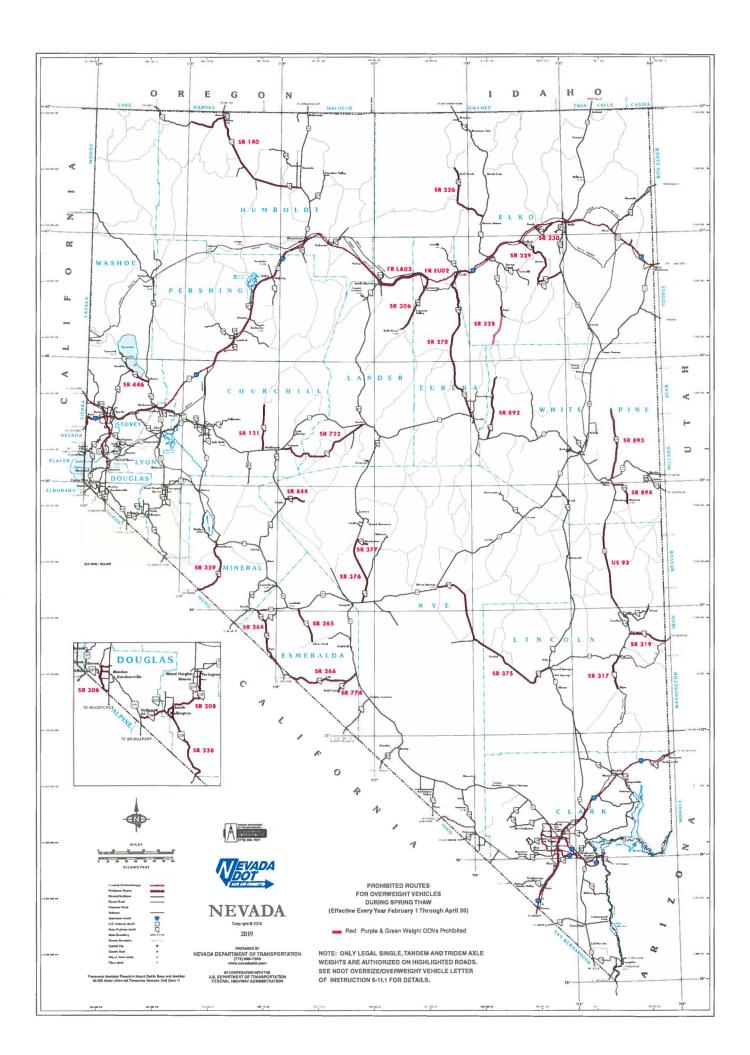

## Prohibited Routes for Overweight Vehicles during Spring Thaw (with map)

References: (1) NDOT Over Dimensional Vehicle Permit Instructions dated October 22, 2015

(2) <a href="https://www.nevadadot.com/doing-business/commercial-vehicle-permits">https://www.nevadadot.com/doing-business/commercial-vehicles/commercial-vehicle-permits</a>

**February 1st through April 30th** of every year, over weight vehicles, requiring annual single-trip or special permits with Green or Purple weight, issued by the Nevada Department of Transportation (NDOT), are PROHIBITED from using the below routes. These routes are restricted to legal single, tandem and tridem axle weight limits during this period. Overweight fines double on these routes during this three (3) month period. The time frames are subject to change without notice. Please contact the Over Dimensional Permit office to clarify any routing questions.

| COUNTY     | PROHIBITED ROUTE               | STARTING POINT                                                                             | ENDING POINT                                             |
|------------|--------------------------------|--------------------------------------------------------------------------------------------|----------------------------------------------------------|
| Churchill  | SR 121/Dixie Valley Rd         | US 50                                                                                      | MP 26.95/End of pavement                                 |
| Churchill  | SR 722/Carroll Summit Rd       | US 50                                                                                      | US 50                                                    |
| Douglas    | SR 206/Foothill/Fairview/Genoa | SR 88                                                                                      | US 395                                                   |
| Douglas    | SR 757/Muller Ln               | SR 206/Foothill Rd                                                                         | US 395                                                   |
| Elko       | SR 226/Deep Creek              | SR 225/Mountain City Highway-Lone<br>Mountain Station<br>I-80 Exit 321/Halleck-Ruby Valley | Jack Creek & NF-473                                      |
| Elko       | SR 229/Halleck Rd              | Interchange                                                                                | US 93                                                    |
| Elko       | SR 230/Starr Valley Rd         | I-80 Exit 333/Starr Valley                                                                 | I-80 Exit 343/Welcome Starr Valley                       |
| Elko       | SR 306/Gold Acres              | I-80 Exit 261/Beowawe                                                                      | Town of Gold Acres                                       |
| Elko       | SR 228                         | MP 0.00                                                                                    | MP 26.83                                                 |
| Esmeralda  | SR 265/Silver Peak Rd          | US 6/US 95                                                                                 | Town of Silver Peak                                      |
| Esmeralda  | SR 266/Lida Rd                 | US 95                                                                                      | CA Stateline                                             |
| Esmeralda  | SR 264/Fish Lake Valley Rd     | US 6                                                                                       | CA Stateline                                             |
| Eureka     | SR 892/Strawberry Rd           | US 50                                                                                      | MP 35.82/End of pavement                                 |
| Eureka     | SR 278/Eureka-Carlin Rd        | US 50                                                                                      | Town of Carlin                                           |
| Humboldt   | SR 140/Denio Rd                | MP 25.88 (Battle Creek Rd)                                                                 | Thousand Springs Rest Area (33 miles south of Stateline) |
| Lander     | FR LA02/EU02                   | Town of Battle Mountain                                                                    | MP 5.49/End of pavement                                  |
| Lincoln    | SR 317/Rainbow Canyon          | US 93                                                                                      | Town of Elgin                                            |
| Lincoln    | SR 319/Panaca Rd               | US 93                                                                                      | Utah Stateline                                           |
| Lyon       | SR 208/Topaz-Yerington Rd      | US 395                                                                                     | US 95 A                                                  |
| Lyon       | SR 338/Sweetwater Rd           | SR 208 Junction                                                                            | CA Stateline                                             |
| Mineral    | SR 359                         | US 95                                                                                      | CA Stateline                                             |
| Nye        | SR 376/Tonopah-Austin Rd       | US 6                                                                                       | SR 377/Manhattan Rd                                      |
| Nye        | SR 377/Manhattan Rd            | SR 376/Tonopah/Austin Rd                                                                   | Town of Manhattan                                        |
| Nye        | SR 844/Lone Road               | SR 361/Gabbs Valley Rd                                                                     | MP 12.32                                                 |
| Nye        | SR 375/Extraterrestrial Hwy    | US 6                                                                                       | US 93                                                    |
| Washoe     | SR 446/Sutcliff Hwy            | SR 447/Nixon                                                                               | Sr 445/Pyramid Lake Rd                                   |
| White Pine | SR 893/Spring Valley Rd        | US 6/US 50                                                                                 | MP 39.75/End of pavement                                 |
| White Pine | US 93                          | US 50                                                                                      | Town of Panaca                                           |
| White Pine | SR 894/Shoshone Rd             | US 93                                                                                      | Town of Shoshone                                         |