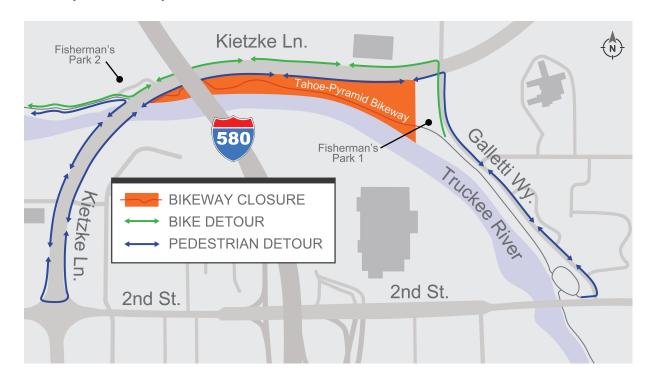

## TAHOE-PYRAMID BIKEWAY CLOSURE

Starting January 25, 2021, and continuing through April 30, 2022, SBX project work will include a closure of the Tahoe-Pyramid Bikeway under I-580 at Kietzke Ln.

## **ACTIVITY DETAILS**

Location: Tahoe-Pyramid Bikeway under I-580 at Kietzke Ln.

**Dates**: January 25, 2021, through April 30, 2022. **Construction**: I-580 bridge work over the bikeway.

## TRAFFIC CONTROL/DETOURS

- Bicycle and pedestrian detours shown on the map.
- Detour and directional signage posted throughout the bikeway.

NOTE: Operations are anticipated and subject to change. Work is weather dependent. If there is inclement weather, the work will be rescheduled.