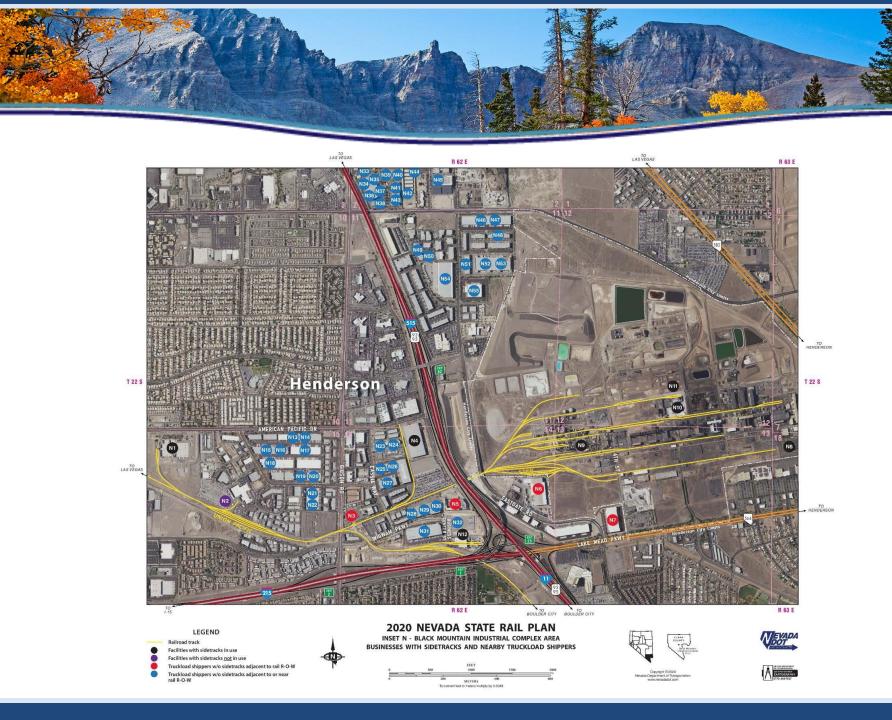

## Recommendation 14: Enact effective freight transportation land-use strategies

- Compatibility with land use plans
  & policies
- Local and regional government coordination
- Development in areas where infrastructure exists or is planned
- SLUPAC outreach