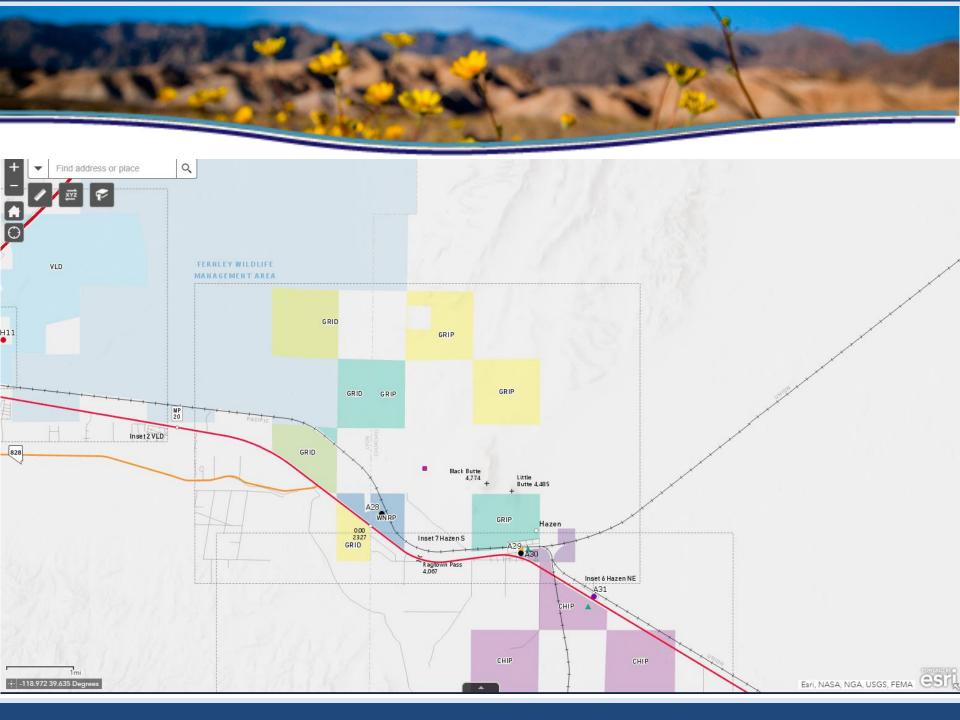

## Recommendation 14: Enact effective freight transportation land-use strategies

- Compatibility with land use plans
  & policies
- Local and regional government coordination
- Development in areas where infrastructure exists or is planned
- SLUPAC outreach