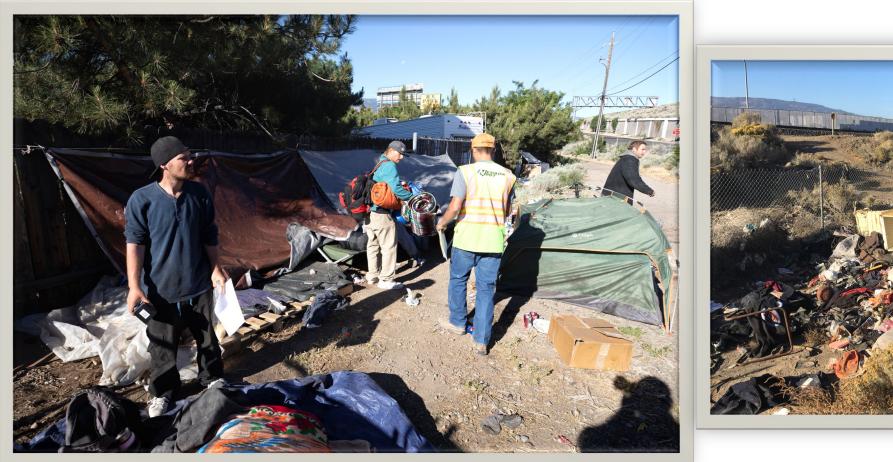

#### NDOT RESPONSE TO RIGHT-OF-WAY ENCAMPMENTS

**AUGUST REDISTRIBUTION** 

| FFY  | August Redistribution |
|------|-----------------------|
| 2016 | 20,000,000            |
| 2017 | 21,635,649            |
| 2018 | 32,196,070            |
| 2019 | 26,624,678            |
| 2020 | 46,815,268            |
| 2021 | 33,801,364            |