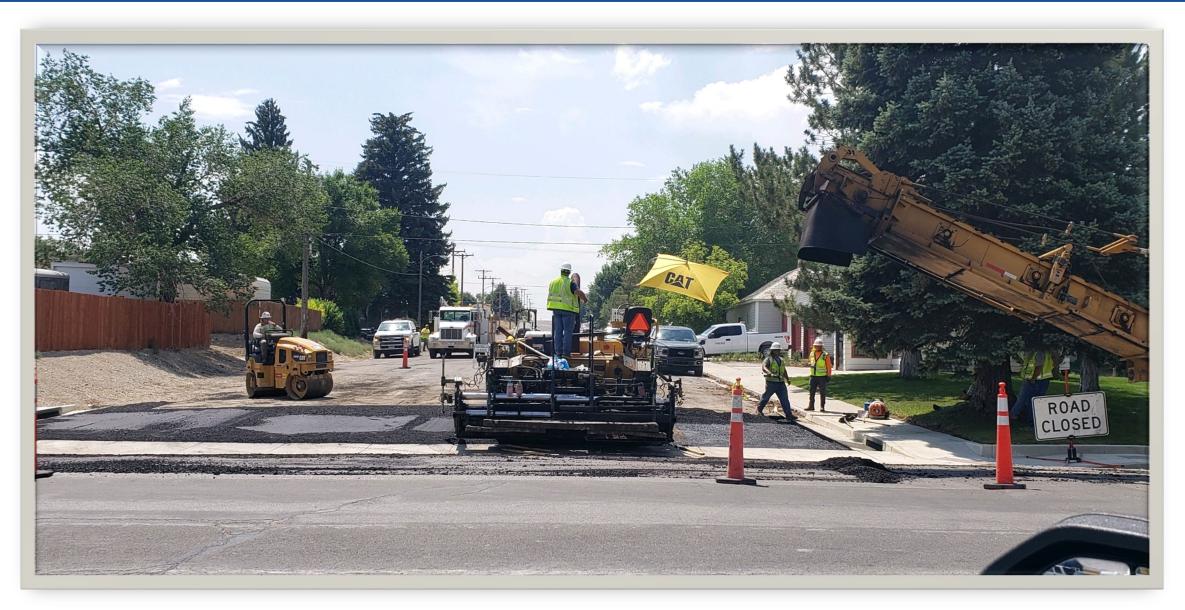

# Transportation Board of Directors NDOT Director's Report Kristina Swallow, P.E., Director September 13, 2021









### **NDOT RESPONSE TO CALDOR FIRE**





### SUSTAINABLE FUNDING STUDY UPDATE





#### NDOT RESPONSE TO RIGHT-OF-WAY ENCAMPMENTS







**AUGUST REDISTRIBUTION** 

| FFY  | August Redistribution |
|------|-----------------------|
| 2016 | 20,000,000            |
| 2017 | 21,635,649            |
| 2018 | 32,196,070            |
| 2019 | 26,624,678            |
| 2020 | 46,815,268            |
| 2021 | 33,801,364            |

History of NDOT August Redistribution Obligation Limitation Received 2016 – 2021



### CONTRIBUTING TO THE WORKFORCE





## Kristina Swallow, P.E., NDOT Director kswallow@dot.nv.gov | (775) 888-7440