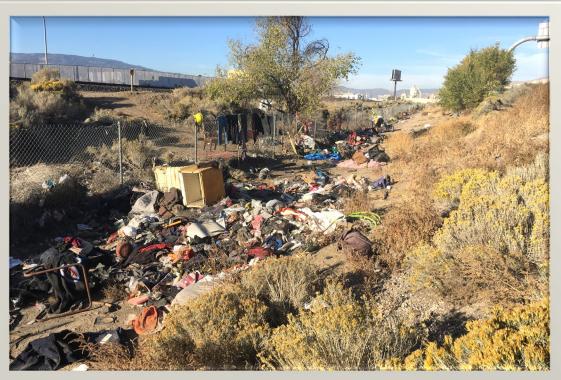

#### NDOT RESPONSE TO RIGHT-OF-WAY ENCAMPMENTS

**AUGUST REDISTRIBUTION** 

| FFY  | August Redistribution |
|------|-----------------------|
| 2016 | 20,000,000            |
| 2017 | 21,635,649            |
| 2018 | 32,196,070            |
| 2019 | 26,624,678            |
| 2020 | 46,815,268            |
| 2021 | 33,801,364            |