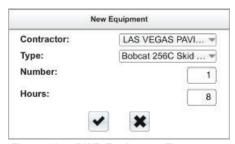

st: Enter if known
- Sig. Fig. = .01
- Sign No. must be entered in the Comments (Sign No. is identification number of the sign as shown in the Contract plans). The message for the Sign No. must match the Summary of Construction Signs sheet (refer to Figure 22-1). If it does not, an explanation is required.

Figure 22-8: DWR Item Posting - Rent Construction Item SQFT

- 4. Record the following required information in the New Equipment window (Figure 22-9 and Figure 22-10).
  - Contractor: Actual contractor performing the work (include subs).
  - · Type: Select from the Equipment list
  - · Used: How many of each type.
  - · Hours Used: Total hours in use.
  - Comments: Details of the type of equipment (e.g., diesel, HP, model, make). Include equipment attachment information if applicable.



Figure 22-9: DWR Equipment Entry



Figure 22-10: DWR Equipment List

- 5. Record the following required information in the New Personnel window (Figure 22-11 and Figure 22-12):
  - Contractor: Actual contractor performing the work (include subs).
  - Type: Select from the Personnel list.
  - Number: How many of each title.
  - · Total Hours: Total hours worked.
  - Comments: Details of personnel type (e.g., foreman w/name, laborer, truck driver).



Figure 22-11: DWR Personnel Entry



Figure 22-12: DWR Personnel List

6. Complete a final review of the DWR, lock the report, and Sync Data.

**Note:** When a Mobile Inspector DWR is completed, locked and Synd Data is completed, the information is uploaded into an AWP DWR, where it is reviewed and Approved for processing progress payments.