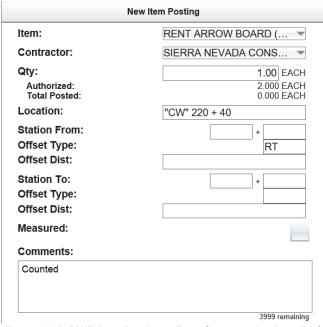

## INSPECTOR'S RESPONSIBILITIES - RENT CONSTRUCTION ITEMS

- Use the Agreement Estimate report as a reference to ensure that items and quantities are paid in the correct category (AEB).
- Use the Summary of Construction Signs (Figure 22-1), the Summary of Barricades (Figure 22-2), and/or the Main Structure List, located in the Contract plans, to help identify items, quantities, descriptions and locations.