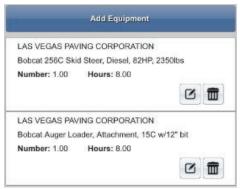

- Sign No. must be entered in the Comments (Sign No. is identification number of the sign as shown in the Contract plans). The message for the Sign No. must match the Summary of Construction Signs sheet (refer to Figure 22-1). If it does not, an explanation is required.

Figure 22-8: DWR Item Posting - Rent Construction Item SQFT

- 4. Record the following required information in the New Equipment window (Figure 22-9 and Figure 22-10).
  - Contractor: Actual contractor performing the work (include subs).
  - · Type: Select from the Equipment list
  - · Used: How many of each type.
  - · Hours Used: Total hours in use.
  - Comments: Details of the type of equipment (e.g., diesel, HP, model, make). Include equipment attachment information if applicable.



Figure 22-9: DWR Equipment Entry



Figure 22-10: DWR Equipment List

- 5. Record the following required information in the New Personnel window (Figure 22-11 and Figure 22-12):
  - Contractor: Actual contractor performing the work (include subs).
  - Type: Select from the Personnel list.
  - Number: How many of each title.
  - · Total Hours: Total hours worked.
  - Comments: Details of personnel type (e.g., foreman w/name, laborer, truck driver).



Figure 22-11: DWR Personnel Entry



Figure 22-12: DWR Personnel List

6. Complete a final review of the DWR, lock the report, and Sync Data.

**Note:** When a Mobile Inspector DWR is completed, locked and Synd Data is completed, the information is uploaded into an AWP DWR, where it is reviewed and Approved for processing progress payments.

#### DAILY WORK REPORT (DWR) - AWP