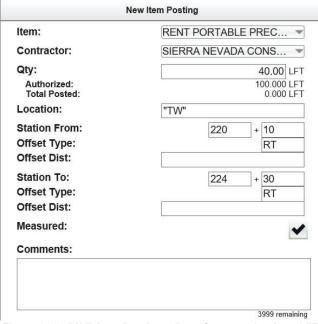

## INSPECTOR'S RESPONSIBILITIES - RENT CONSTRUCTION ITEMS

- Use the Agreement Estimate report as a reference to ensure that items and quantities are paid in the correct category (AEB).
- Use the Summary of Construction Signs (Figure 22-1), the Summary of Barricades (Figure 22-2), and/or the Main Structure List, located in the Contract plans, to help identify items, quantities, descriptions and locations.