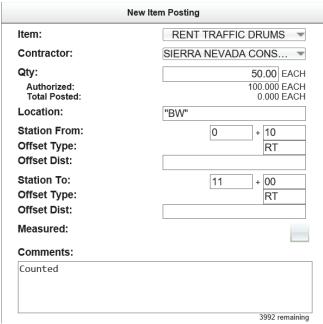

## INSPECTOR'S RESPONSIBILITIES - RENT CONSTRUCTION ITEMS

- Use the Agreement Estimate report as a reference to ensure that items and quantities are paid in the correct category (AEB).
- Use the Summary of Construction Signs (Figure 22-1), the Summary of Barricades (Figure 22-2), and/or the Main Structure List, located in the Contract plans, to help identify items, quantities, descriptions and locations.