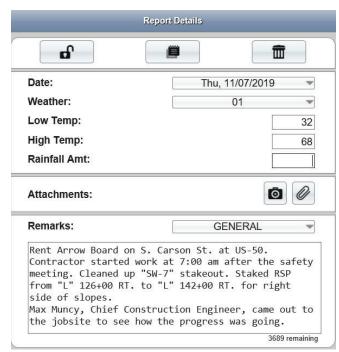

## INSPECTOR'S RESPONSIBILITIES - RENT CONSTRUCTION ITEMS

- Use the Agreement Estimate report as a reference to ensure that items and quantities are paid in the correct category (AEB).
- Use the Summary of Construction Signs (Figure 22-1), the Summary of Barricades (Figure 22-2), and/or the Main Structure List, located in the Contract plans, to help identify items, quantities, descriptions and locations.