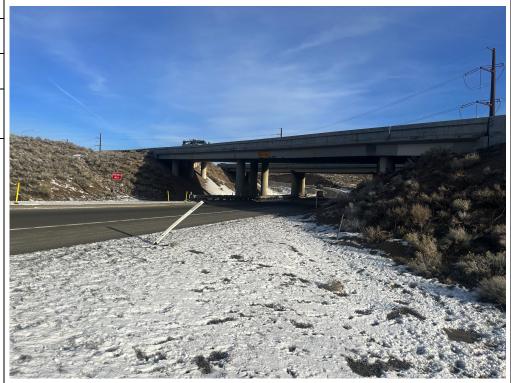

### PHOTO 1

**DATE:** 

02/01/2023

**DIRECTION:** 

Northeast

TAKEN BY:

Rob Piekarz

**DESCRIPTION:** 

Bridge 1093 South