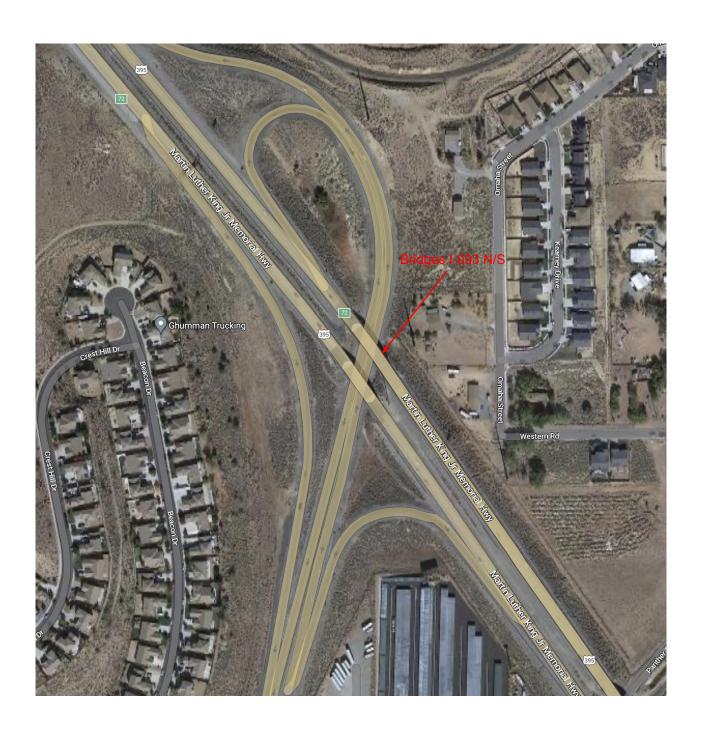

### Appendix A Bridge Location Map

### Bridges I-1093 N/S US 395, Panther Valley Interchange Golden Valley, NV