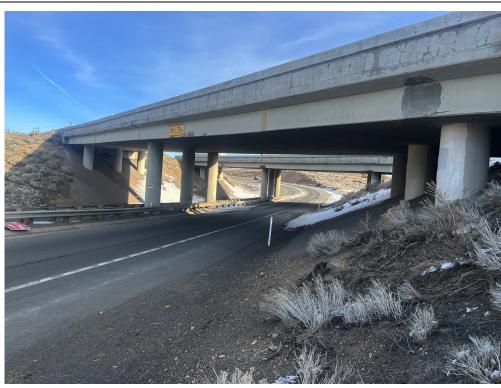

### PHOTO 2

DATE:

02/01/2023

**DIRECTION:** 

Northeast

TAKEN BY:

Rob Piekarz

**DESCRIPTION:** 

Bridge 1093 South substructure