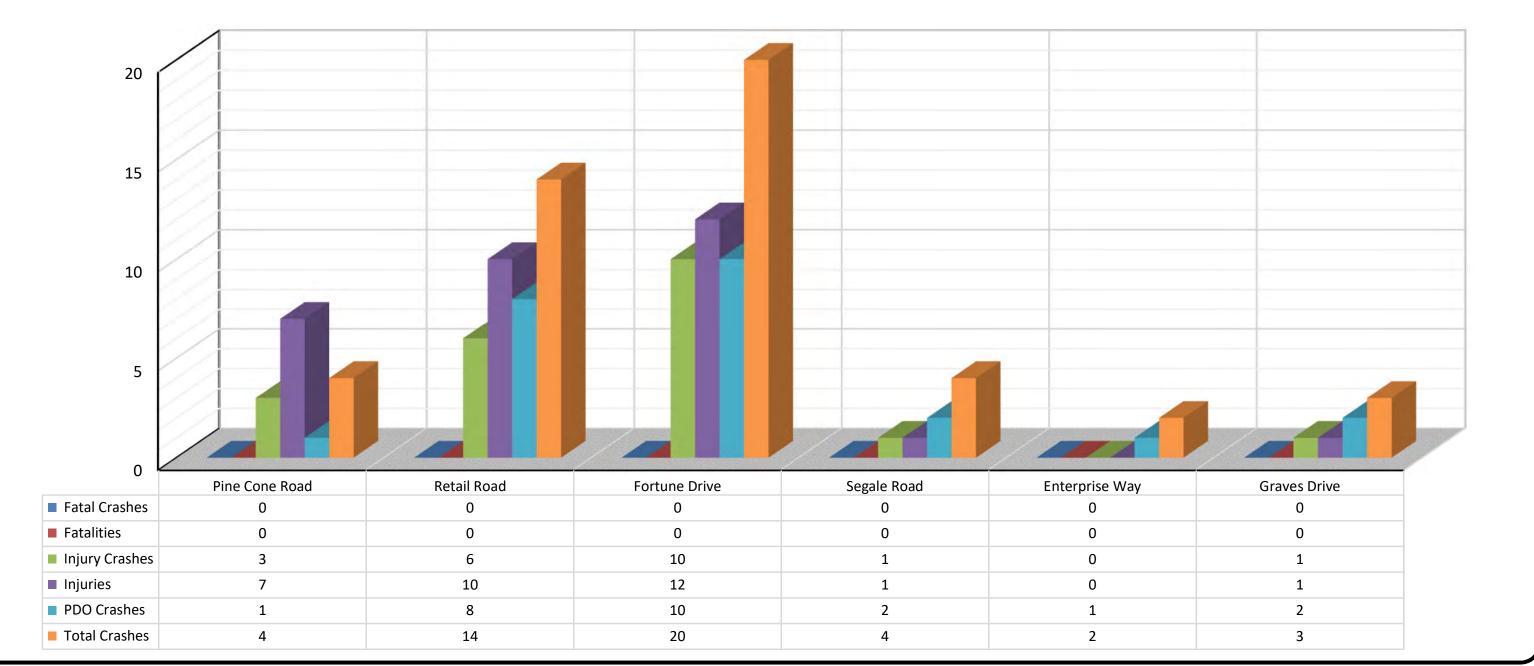

# Appendix B Crash Data & Crash Charts

Appendix B

#### ROAD SEGMENT US50E SEG. MM 7 - 15