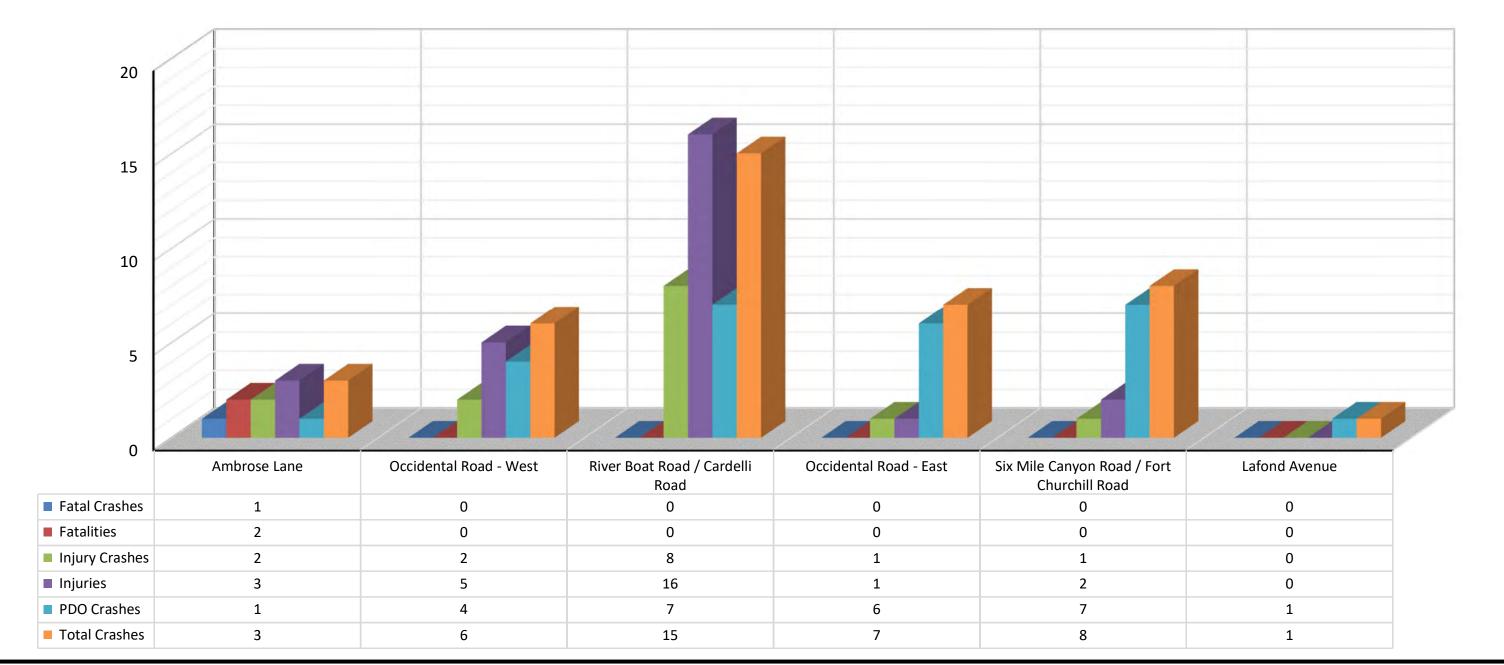

| PROPERTY DAMAGE ONLY                 | 24-Sep-2014                | 2014         | 07:15 AM FORTUNE DR                  |              | AT INT      | US50E                            |                | CLEAR                |           |             | PDO        |        | REAR-END                       |
|--------------------------------------|----------------------------|--------------|--------------------------------------|--------------|-------------|----------------------------------|----------------|----------------------|-----------|-------------|------------|--------|--------------------------------|
| PROPERTY DAMAGE ONLY                 | 19-Apr-2015                | 2015         | 07:43 PM FORTUNE DR                  |              | AT INT      | US50E                            |                | CLEAR                |           |             | PDO        |        | NON-COLLISION                  |
| PROPERTY DAMAGE ONLY                 | 30-Jun-2015                | 2015         | 12:20 PM FORTUNE DR                  |              | AT INT      | US50E                            |                | CLEAR                |           |             | PDO        |        | ANGLE                          |
| INJURY CRASH                         | 10-Mar-2017                | 2017         | 08:34 AM FORTUNE DR                  | 12           | N           | US50E                            |                | CLOUDY               |           | 1           |            | С      | REAR-END                       |
| PROPERTY DAMAGE ONLY                 | 23-Dec-2015                | 2015         | 07:56 PM FORTUNE DR                  | 10           | N           | US50E                            |                | CLEAR                |           | -           | PDO        |        | REAR-END                       |
| INJURY CRASH                         | 1-Jan-2018                 | 2018         | 03:43 PM FORTUNE DR                  |              |             | US50E                            |                | CLEAR                |           | 1           | 100        | С      | REAR-END                       |
| INJURY CRASH                         | 20-Jul-2016                | 2016         | 08:28 AM US50E                       | 20           | E           | FORTUNE DR                       | 8.04           | CLEAR                |           | 1           |            | c      | REAR-END                       |
| INJURY CRASH                         | 23-May-2018                | 2010         | 12:40 PM US50E                       | 25           | E           | FORTUNE DR                       | 8.04           | CLEAR                |           | 1           |            | c      | REAR-END                       |
| PROPERTY DAMAGE ONLY                 | 23-Dec-2015                | 2010         | 06:02 PM US50E                       | 175          | E           | FORTUNE DR                       | 8.07           |                      |           |             | PDO        | Ŭ      | REAR-END                       |
| INJURY CRASH                         | 10-Jun-2017                | 2013         | 02:19 PM US50E                       | 300          | E           | FORTUNE DR                       | 8.09           | CLEAR                |           | 1           | 100        | с      | REAR-END                       |
| PROPERTY DAMAGE ONLY                 | 30-May-2016                | 2017         | 09:19 PM US50E                       | 550          | E           | MILE MARKER 8                    | 8.10           | CLEAR                |           |             | PDO        | Ŭ      | NON-COLLISION                  |
| PROPERTY DAMAGE ONLY                 | 27-Sep-2015                | 2010         | 04:25 PM US50E                       | 600          | E           | FORTUNE DR                       | 8.14           | CLEAR                |           |             | PDO        |        | NON-COLLISION                  |
| INJURY CRASH                         | 30-May-2016                | 2015         | 04:25 PM 0350E                       | 1100         | E           | MILE MARKER 8                    | 8.21           |                      |           | 1           | PDO        | в      | NON-COLLISION                  |
| PROPERTY DAMAGE ONLY                 | 27-May-2018                | 2010         | 06:50 AM US50E                       | 2000         | E           | MILE MARKER 8                    | 8.38           | CLEAR                |           | -           | PDO        | В      | NON-COLLISION                  |
| PROPERTY DAMAGE ONLY                 | 21-Aug-2016                | 2016         | 03:37 PM US50E                       | 2000         | E           | FORTUNE DR                       | 8.39           |                      |           |             | PDO        |        | NON-COLLISION                  |
| PROPERTY DAMAGE ONLY                 |                            | 2016         | 12:21 PM US50E                       | 2500         | E           | FORTUNE DR                       | 8.48           | CLEAR                |           |             | PDO        |        |                                |
| INJURY CRASH                         | 22-Jun-2017<br>26-Jun-2016 | 2017         | 09:27 AM US50E                       | 2300         | W           | MILE MARKER 9                    | 0.40<br>8.55   |                      |           | 2           | PDO        | С      | NON-COLLISION<br>ANGLE / SSO   |
|                                      |                            | 2016         |                                      | 2375         |             |                                  | 0.00           |                      |           | 2           | PDO        | U<br>U |                                |
| PROPERTY DAMAGE ONLY<br>INJURY CRASH | 9-Dec-2013<br>16-Jan-2018  | 2013         | 12:05 PM SEGALE RD<br>05:50 PM US50E | 150          | AT INT<br>W | US50E<br>SEGALE RD               | 8.65           | CLEAR<br>CLOUDY      |           | 4           | PDO        | Α      | NON-COLLISION<br>NON-COLLISION |
|                                      |                            |              |                                      | 150          |             |                                  | 0.00           |                      |           | 1           |            | C      |                                |
| INJURY CRASH<br>PROPERTY DAMAGE ONLY | 29-Apr-2016<br>3-Feb-2018  | 2016<br>2018 | 04:33 PM US50E<br>03:30 PM US50E     | 200          | AT INT<br>E | SEGALE RD<br>SEGALE RD           | 8.68<br>8.72   | CLOUDY               |           | 1           | PDO        | C      | NON-COLLISION<br>NON-COLLISION |
|                                      |                            |              |                                      | 200          |             |                                  | ÷=             | -                    |           |             | PDO        |        |                                |
| INJURY CRASH                         | 1-Nov-2016                 | 2016         | 11:58 AM US50E                       |              |             | ENTERPRISE WAY                   | 9.03           | CLEAR                |           | 3           |            | Α      | ANGLE                          |
| PROPERTY DAMAGE ONLY                 | 17-Nov-2017                | 2017         | 06:06 PM US50E                       | 4000         |             | ENTERPRISE WAY                   | 9.03           | CLEAR                |           |             | PDO        | -      | NON-COLLISION                  |
| INJURY CRASH                         | 13-Feb-2016                | 2016         | 03:15 PM US50E                       | 1200         | E           | MILE MARKER 9                    | 9.23           | CLEAR                |           | 1           |            | В      | REAR-END                       |
| PROPERTY DAMAGE ONLY                 | 16-May-2018                | 2018         | 07:05 AM US50E                       | 1500         | E           | MILE MARKER 9                    | 9.28           | CLOUDY               |           |             | PDO        |        | NON-COLLISION                  |
| INJURY CRASH                         | 30-Dec-2016                | 2016         | 11:28 PM US50E                       | 1400         | W           | GRAVES DR                        | 9.29           | CLEAR                |           | 1           |            | В      | NON-COLLISION                  |
| PROPERTY DAMAGE ONLY                 | 28-Jun-2018                | 2018         | 07:15 AM US50E                       | 500          | w           | GRAVES DR                        | 9.46           | CLEAR                |           |             | PDO        |        | NON-COLLISION                  |
| INJURY CRASH                         | 18-Apr-2015                | 2015         | 02:28 PM US50E                       | 2640         | E           | MILE MARKER 9                    | 9.50           | CLOUDY               |           | 1           |            | Α      | NON-COLLISION                  |
| PROPERTY DAMAGE ONLY                 | 15-Jan-2016                | 2016         | 08:25 AM US50E                       | 250          | w           | GRAVES DR                        | 9.50           | CLEAR                |           | 1           | PDO        | •      | NON-COLLISION                  |
| INJURY CRASH                         | 24-Dec-2017                | 2017         | 01:29 PM US50E                       | 10           | w           | GRAVES DR                        | 9.55           | CLOUDY               |           | 1           |            | С      | ANGLE                          |
| PROPERTY DAMAGE ONLY                 | 19-Oct-2017                | 2017         | 02:39 PM US50E                       | 300          | E           | GRAVES DR                        | 9.61           | CLEAR                |           |             | PDO        | _      | NON-COLLISION                  |
| INJURY CRASH                         | 18-Nov-2014                | 2014         | 01:50 PM US50E                       | 365          | W           | MILE MARKER 10                   | 9.93           | CLEAR                |           | 1           |            | С      | NON-COLLISION                  |
| PROPERTY DAMAGE ONLY                 | 20-Aug-2014                | 2014         | 11:05 AM US50E                       | 300          | W           | MILE MARKER 10                   | 9.94           | CLEAR                |           |             | PDO        |        | SIDESWIPE, OVERTAKING          |
| PROPERTY DAMAGE ONLY                 | 8-Oct-2013                 | 2013         | 05:37 PM US50E                       |              |             | MILE MARKER 10                   | 10.00          | CLOUDY               |           | 1           | PDO        | 5      | ANGLE / SSO                    |
| INJURY CRASH                         | 10-Dec-2015                | 2015         | 05:15 AM US50E                       | 400          | AT INT      | JAMES AVE                        | 10.03          | RAIN                 |           |             |            | В      | NON-COLLISION                  |
| INJURY CRASH                         | 19-Dec-2016                | 2016         | 06:50 AM US50E<br>01:38 PM US50E     | 400          | E<br>AT INT | MILE MARKER 10<br>HUGHES AVE     | 10.08          | CLEAR                |           | 4           |            | C<br>B | ANGLE                          |
| INJURY CRASH                         | 4-Nov-2015                 | 2015         |                                      | 4000         |             |                                  | 10.16          | CLOUDY               |           | 3           |            |        | -                              |
| FATAL CRASH<br>PROPERTY DAMAGE ONLY  | 12-Apr-2017<br>29-Jun-2016 | 2017<br>2016 | 12:53 PM US50E                       | 1000<br>1056 | E           | MILE MARKER 10<br>MILE MARKER 10 | 10.19<br>10.20 | CLEAR<br>CLEAR       | 1         |             | PDO        | K      | REAR-END<br>REAR-END           |
|                                      |                            |              | 04:24 PM US50E                       |              | E           |                                  |                |                      |           | 2           | PDO        | В      |                                |
| INJURY CRASH                         | 4-Jan-2018                 | 2018         | 05:27 PM US50E                       | 5            | _           |                                  | 10.44          |                      | -         | 2           |            |        | HEAD-ON / ANGLE                |
| FATAL CRASH<br>PROPERTY DAMAGE ONLY  | 22-Apr-2014                | 2014         | 11:26 AM US50E                       | 50           |             | AMBROSE LN<br>AMBROSE LN         | 10.44          |                      | 2         | 1           | PDO        | K      |                                |
|                                      | 22-Apr-2017                | 2017         | 04:45 PM US50E                       |              | E           |                                  | 10.44          |                      |           | 2           | PDO        | -      | NON-COLLISION                  |
| INJURY CRASH<br>PROPERTY DAMAGE ONLY | 12-Jul-2016                | 2016<br>2015 | 09:27 PM US50E<br>06:49 PM US50E     | 400<br>40    | w<br>w      | OCCIDENTAL DR<br>OCCIDENTAL DR   | 10.64<br>10.70 | CLEAR                |           | 3           | PDO        | В      | NON-COLLISION<br>REAR-END      |
| INJURY CRASH                         | 9-May-2015<br>15-Feb-2017  | 2015         |                                      | 40           |             | OCCIDENTAL DR                    | 10.70          |                      |           | 2           | PDO        | С      | ANGLE                          |
|                                      |                            | 2017         | 01:30 PM US50E<br>06:55 PM US50E     |              |             | OCCIDENTAL DR                    | 10.71          |                      |           | 2           | PDO        | ι<br>L | -                              |
| PROPERTY DAMAGE ONLY                 | 7-Nov-2015                 |              |                                      |              |             |                                  | 10.71          | CLEAR                |           |             |            |        | NON-COLLISION                  |
| PROPERTY DAMAGE ONLY                 | 9-Oct-2014                 | 2014         | 11:34 AM OCCIDENTAL E                |              | AT INT      | US50E                            |                | CLEAR                |           |             | PDO        |        | REAR-END                       |
| PROPERTY DAMAGE ONLY                 | 27-Mar-2015                | 2015         | 07:08 AM OCCIDENTAL E                | 1            | AT INT      | US50E                            | 40.75          | CLEAR                |           |             | PDO        |        | REAR-END                       |
| PROPERTY DAMAGE ONLY                 | 31-Jan-2014                | 2014         | 06:10 AM US50E<br>04:06 PM US50E     | 1300         | W           | MILE MARKER 11                   | 10.75          | CLEAR<br>CLEAR: BLOW |           |             | PDO<br>PDO |        | NON-COLLISION                  |
| PROPERTY DAMAGE ONLY                 | 16-Jun-2014                | 2014<br>2016 |                                      | 4000<br>528  | E           | MILE MARKER 10                   | 10.76          | CLEAR: BLOW          | ING SAND, | SOIL, DIRT, | PDO        | с      | NON-COLLISION<br>REAR-END      |
| INJURY CRASH<br>PROPERTY DAMAGE ONLY | 18-Feb-2016                | 2016         | 08:00 PM US50E<br>10:38 PM US50E     | 528<br>850   | W           | RIVERBOAT RD<br>MILE MARKER 11   | 10.78<br>10.84 |                      |           | 3           | PDO        | ι.     | NON-COLLISION                  |
| PROPERTY DAWAGE UNL                  | 30-Jun-2014                | 2014         | 10.30 FWI USSUE                      | 000          | VV          |                                  | 10.04          | GLEAR                |           |             | PDO        |        | NON-COLLISION                  |