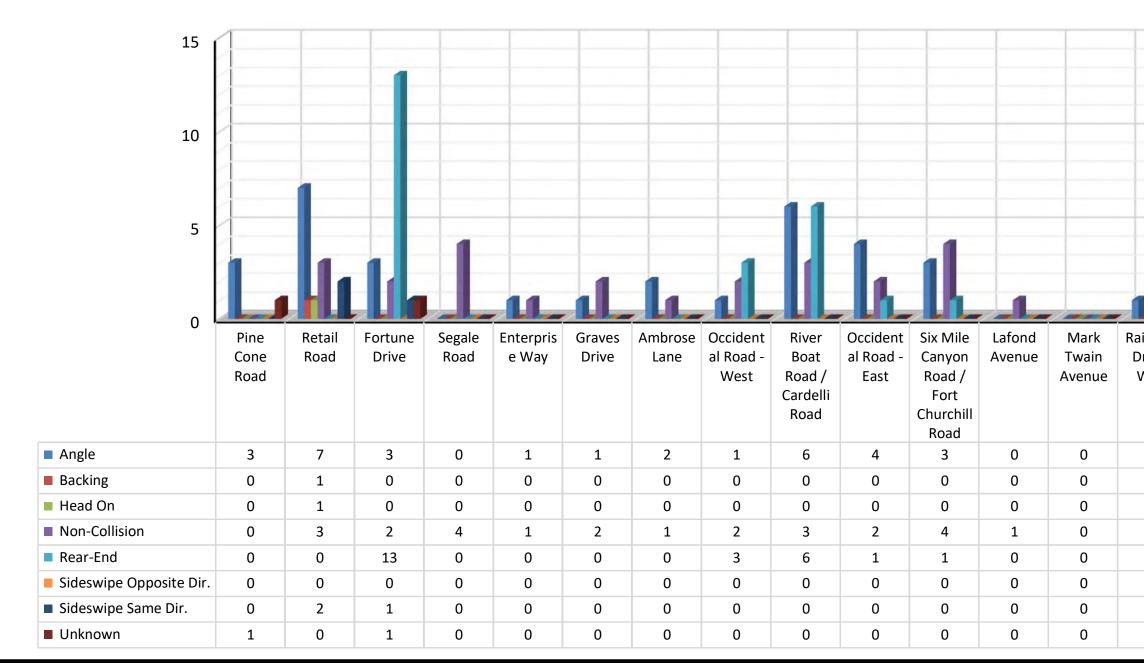

# Appendix B Crash Data & Crash Charts

Appendix B

#### ROAD SEGMENT US50E SEG. MM 7 - 15