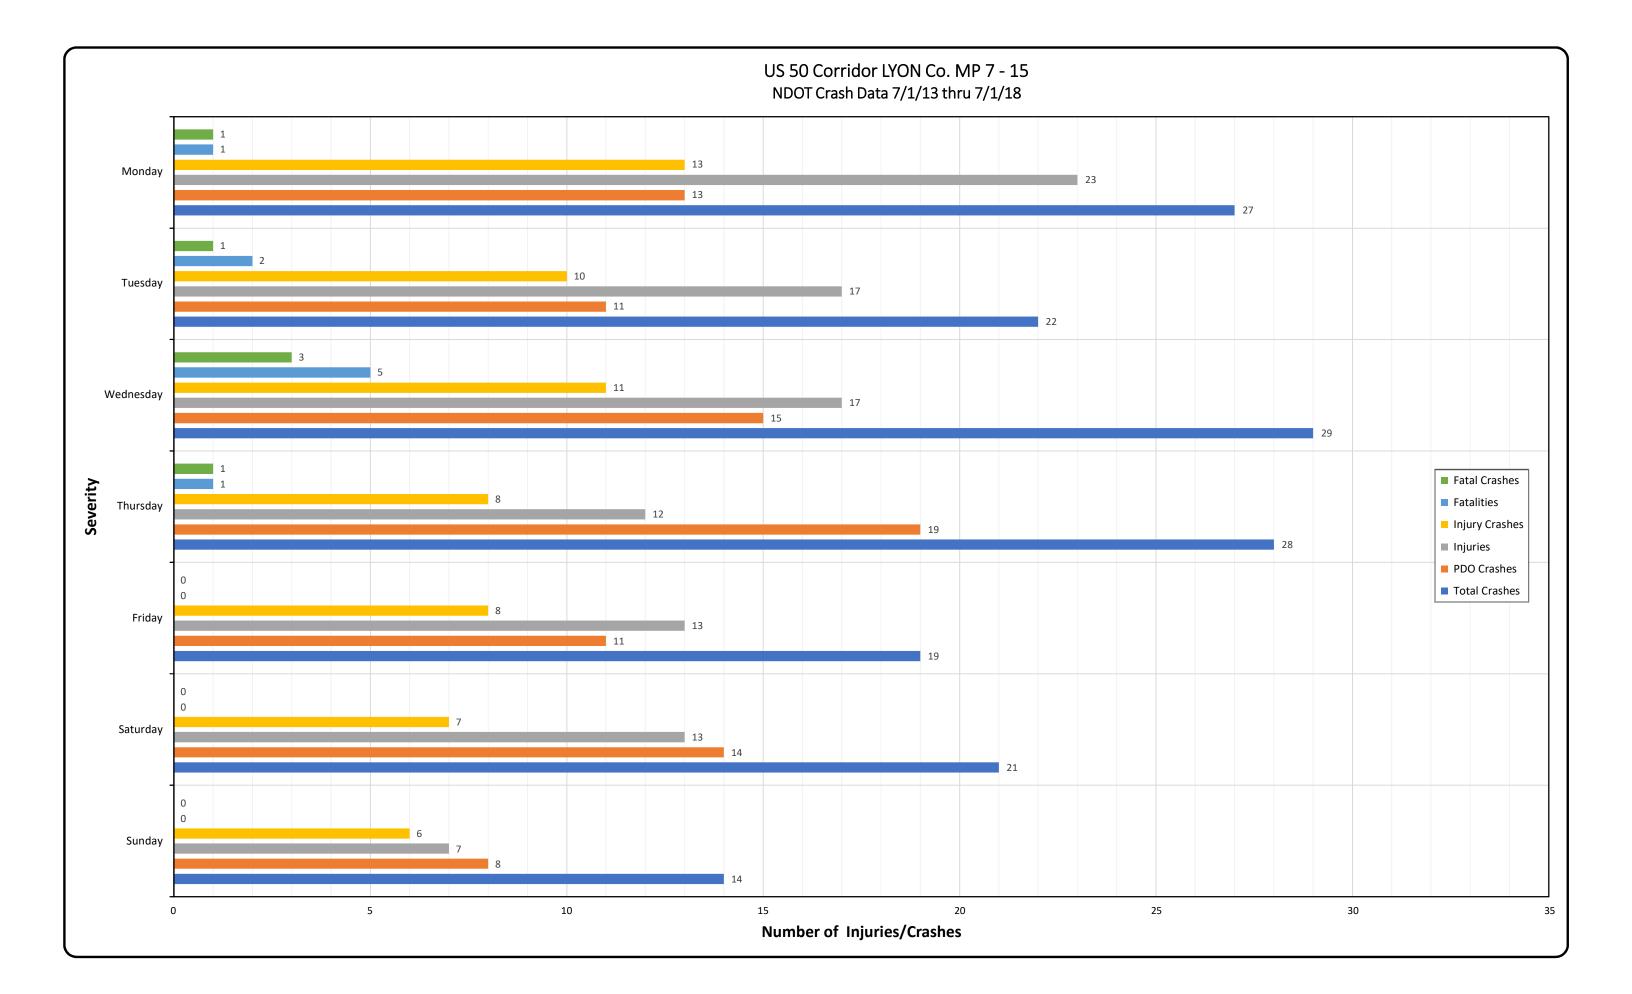

# Appendix B Crash Data & Crash Charts

Appendix B

#### ROAD SEGMENT US50E SEG. MM 7 - 15

#### 01 JUL 13 - 01 JUL 18 COUNTY: LYON

|                      |             |       |          |                       |                                       |        |                  |           |         |            |         | Property |        |                        |
|----------------------|-------------|-------|----------|-----------------------|---------------------------------------|--------|------------------|-----------|---------|------------|---------|----------|--------|------------------------|
|                      |             | Crash | Crash    |                       |                                       |        |                  | Adj. Mile |         |            |         | Damage   | Injury |                        |
| Crash Severity       | Crash Date  | Year  | Time     | <b>Primary Street</b> | Distance                              | Dir    | Secondary Street | Marker    | Weather | Fatalities | Injured | Only     | Туре   | Crash Type             |
| INJURY CRASH         | 10-Mar-2015 | 2015  |          | US50E                 | 70                                    | E      | MILE MARKER 7    | 7.01      | CLEAR   |            | 1       |          | Α      | ANGLE                  |
| PROPERTY DAMAGE ONLY | 30-Jun-2015 | 2015  |          | US50E                 | 200                                   | E      | MILE MARKER 7    | 7.04      | CLOUDY  |            |         | PDO      |        | SIDESWIPE, OVERTAKING  |
| INJURY CRASH         | 31-Jul-2013 | 2013  |          | US50E                 | 300                                   | E      | MILE MARKER 7    | 7.06      | CLEAR   |            | 1       |          | В      | ANGLE                  |
| INJURY CRASH         | 17-Sep-2016 | 2016  |          | US50E                 | 528                                   | E      | MILE MARKER 7    | 7.10      | CLEAR   |            | 1       |          | С      | NON-COLLISION          |
| INJURY CRASH         | 21-Feb-2014 | 2014  | 03:55 PM |                       |                                       |        | PINE CONE RD     | 7.37      | CLOUDY  |            | 3       |          | В      | ANGLE                  |
| INJURY CRASH         | 7-Apr-2014  | 2014  |          | US50E                 |                                       |        | PINE CONE RD     | 7.37      | CLEAR   |            | 1       |          | С      |                        |
| INJURY CRASH         | 6-Oct-2014  | 2014  |          | PINE CONE RD          |                                       |        | US50E            |           | CLEAR   |            | 3       |          | С      | ANGLE                  |
| PROPERTY DAMAGE ONLY | 11-Feb-2015 | 2015  |          | PINE CONE RD          |                                       |        | US50E            |           | CLOUDY  |            |         | PDO      |        | ANGLE                  |
| PROPERTY DAMAGE ONLY | 7-Oct-2013  | 2013  |          | US50E                 | 575                                   | W      | RETAIL RD        | 7.51      | CLEAR   |            |         | PDO      |        | ANGLE                  |
| FATAL CRASH          | 8-Feb-2018  | 2018  |          | US50E                 | 528                                   | W      | RETAIL RD        | 7.52      | CLEAR   | 1          | 1       |          | ĸ      | HEAD-ON                |
| PROPERTY DAMAGE ONLY | 3-Oct-2013  | 2013  | 06:00 PM |                       | 760                                   | E      | PINE CONE RD     | 7.52      | CLEAR   |            |         | PDO      |        | ANGLE                  |
| PROPERTY DAMAGE ONL  | 3-Oct-2013  | 2013  |          | US50E                 | 760                                   | E      | PINE CONE RD     | 7.52      | CLEAR   |            |         | PDO      |        | ANGLE                  |
| PROPERTY DAMAGE ONL  | 11-Sep-2014 | 2014  | 03:36 PM |                       | 450                                   | W      | RETAIL RD        | 7.54      | CLEAR   |            |         | PDO      |        | ANGLE                  |
| INJURY CRASH         | 20-Jan-2017 | 2017  |          | US50E                 | 420                                   | W      | RETAIL RD        | 7.54      | SNOW    |            | 2       |          | В      | HEAD-ON                |
| INJURY CRASH         | 29-Dec-2013 | 2013  | 01:30 PM | US50E                 | 400                                   | W      | RETAIL RD        | 7.55      | CLEAR   |            | 1       |          | С      | ANGLE                  |
| PROPERTY DAMAGE ONLY | 30-Jan-2016 | 2016  | 09:40 PM | US50E                 | 330                                   | W      | RETAIL RD        | 7.56      | SNOW    |            |         | PDO      |        | NON-COLLISION          |
| INJURY CRASH         | 12-Dec-2014 | 2014  | 06:55 PM | US50E                 |                                       | AT INT | RETAIL RD        | 7.62      | CLOUDY  |            | 2       |          | С      | ANGLE                  |
| PROPERTY DAMAGE ONLY | 11-Sep-2017 | 2017  | 01:49 PM | US50E                 |                                       | AT INT | RETAIL RD        | 7.62      | CLEAR   |            |         | PDO      |        | ANGLE                  |
| PROPERTY DAMAGE ONLY | 15-Sep-2017 | 2017  | 06:41 PM | US50E                 |                                       | AT INT | RETAIL RD        | 7.62      | CLEAR   |            |         | PDO      |        | ANGLE                  |
| PROPERTY DAMAGE ONLY | 18-Feb-2016 | 2016  | 08:05 AM | US50E                 |                                       | AT INT | RETAIL RD        | 7.62      | SNOW    |            |         | PDO      |        | ANGLE                  |
| PROPERTY DAMAGE ONLY | 17-Mar-2014 | 2014  | 04:07 PM | US50E                 |                                       | AT INT | RIVER RD         | 7.62      | CLEAR   |            |         | PDO      |        | NON-COLLISION          |
| PROPERTY DAMAGE ONLY | 5-Nov-2015  | 2015  | 06:30 PM | US50E                 |                                       | AT INT | RETAIL RD        | 7.62      | CLEAR   |            |         | PDO      |        | SIDESWIPE, MEETING     |
| PROPERTY DAMAGE ONLY | 3-Apr-2018  | 2018  | 01:42 PM | RETAIL RD             | 25                                    | E      | US50E            |           | CLEAR   |            |         | PDO      |        | SIDESWIPE, MEETING     |
| INJURY CRASH         | 14-Aug-2017 | 2017  | 11:35 AM | RETAIL RD             |                                       | AT INT | US50E            |           | CLEAR   |            | 1       |          | С      | ANGLE                  |
| INJURY CRASH         | 24-Jan-2018 | 2018  | 04:10 PM | RETAIL RD             |                                       | AT INT | US50E            |           | CLOUDY  |            | 2       |          | С      | ANGLE                  |
| INJURY CRASH         | 10-Nov-2017 | 2017  | 05:18 PM | US50E                 | 59                                    | Е      | RETAIL RD        | 7.64      | CLEAR   |            | 2       |          | C      | REAR-END               |
| PROPERTY DAMAGE ONLY | 6-Feb-2016  | 2016  | 01:00 AM | US50E                 | 60                                    | Е      | RETAIL RD        | 7.64      | CLEAR   |            |         | PDO      |        | NON-COLLISION          |
| INJURY CRASH         | 23-Apr-2014 | 2014  |          | US50E                 | 1575                                  | E      | PINE CONE RD     | 7.69      | CLEAR   |            | 1       |          | A      | NON-COLLISION          |
| PROPERTY DAMAGE ONLY | 23-Oct-2016 | 2016  |          | US50E                 | 600                                   | E      | RETAIL RD        | 7.74      | CLEAR   |            |         | PDO      |        | NON-COLLISION          |
| PROPERTY DAMAGE ONLY | 7-Nov-2015  | 2015  | 04:30 AM | US50E                 | 800                                   | W      | MILE MARKER 8    | 7.85      | CLEAR   |            |         | PDO      |        | HEAD-ON                |
| PROPERTY DAMAGE ONLY | 20-Nov-2017 | 2017  |          | US50E                 | 500                                   | W      | MILE MARKER 8    | 7.91      | CLEAR   |            |         | PDO      |        | NON-COLLISION          |
| PROPERTY DAMAGE ONLY | 25-Jan-2018 | 2018  |          | US50E                 | 651                                   | w      | FORTUNE DR       | 7.91      | CLOUDY  |            |         | PDO      |        | ANGLE                  |
| INJURY CRASH         | 24-May-2015 | 2015  |          | US50E                 | 500                                   | W      | FORTUNE DR       | 7.94      | CLEAR   |            | 1       |          | с      | NON-COLLISION          |
| INJURY CRASH         | 9-Nov-2014  | 2014  |          | US50E                 | 250                                   | Ŵ      | FORTUNE DR       | 7.99      | CLEAR   |            | 1       |          | B      | NON-COLLISION          |
| PROPERTY DAMAGE ONLY | 7-Mar-2014  | 2014  |          | US50E                 |                                       |        | MILE MARKER 8    | 8.00      | CLEAR   |            |         | PDO      |        | SIDESWIPE, OVERTAKING  |
| INJURY CRASH         | 13-Dec-2017 | 2017  | 08:02 AM |                       | 20                                    | W      | FORTUNE DR       | 8.03      | CLEAR   |            | 1       |          | с      | ANGLE                  |
| INJURY CRASH         | 31-Jul-2017 | 2017  | 05:58 PM |                       | 5                                     | E      | FORTUNE DR       | 8.03      | CLEAR   |            | 1       |          | č      | REAR-END               |
| PROPERTY DAMAGE ONLY | 9-Nov-2017  | 2017  |          | US50E                 | , , , , , , , , , , , , , , , , , , , |        | FORTUNE DR       | 8.03      | CLEAR   |            |         | PDO      | -      | SIDESWIPE, MEETING / S |
| INJURY CRASH         | 21-Jul-2014 | 2014  | 01:16 PM |                       |                                       |        | FORTUNE DR       | 8.03      | CLEAR   |            | 3       |          | С      | ANGLE                  |
| INJURY CRASH         | 7-Oct-2013  | 2013  |          | US50E                 |                                       |        | FORTUNE DR       | 8.03      | CLEAR   |            | 1       |          | -      | REAR-END               |
| PROPERTY DAMAGE ONLY | 18-Jan-2016 | 2015  |          | US50E                 |                                       |        | FORTUNE DR       |           | CLEAR   |            | •       | PDO      | ۲Ť-    | REAR-END               |
| PROPERTY DAMAGE ONLY | 5-Sep-2013  | 2013  | 07:30 AM | FORTUNE DR            |                                       |        | US50E            | 0.00      | CLEAR   |            |         | PDO      |        | REAR-END               |
| PROPERTY DAMAGE ONLY | 10-Feb-2014 | 2013  | 06:43 AM | FORTUNE DR            |                                       |        | US50E            |           | CLEAR   |            |         | PDO      |        | REAR-END               |
| PROPERTY DAMAGE ONLY | 15-Aug-2014 | 2014  |          | FORTUNE DR            |                                       |        | US50E            |           | CLEAR   |            |         | PDO      |        | REAR-END               |
| THOPENT DAMAGE ONE   | 10-Aug-2014 | 2014  | 07.43 AW |                       |                                       |        | COUL             |           | OLLAN   |            |         | 100      |        | NEAN-END               |