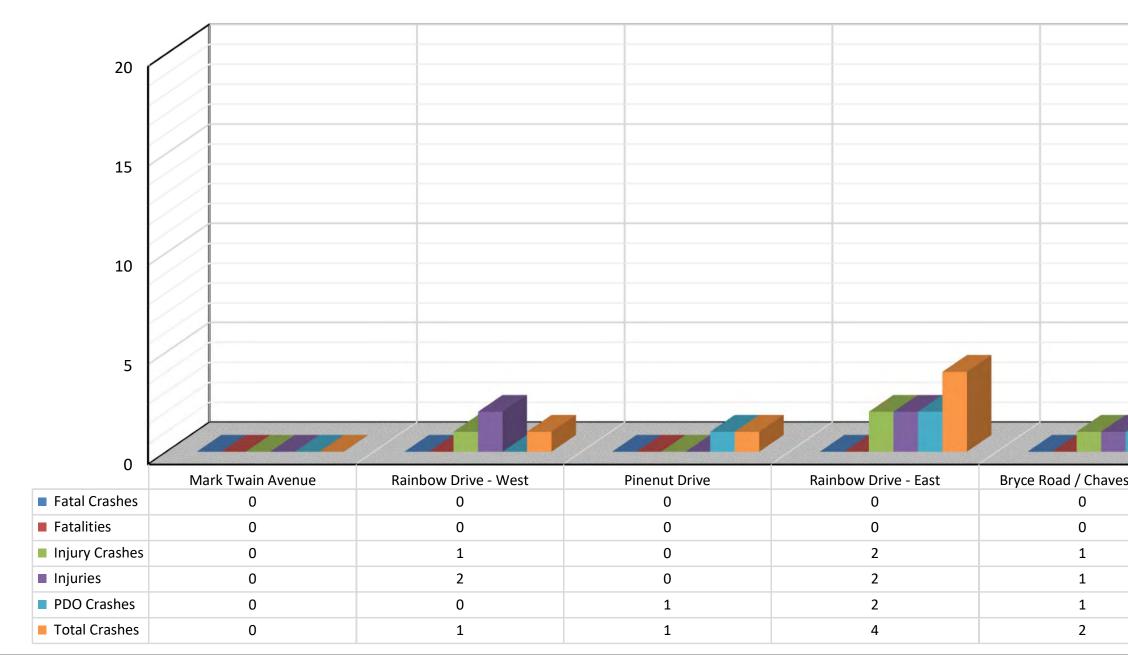

|       |  |
| 0                                                                                                       |       |  |
|                                                                                                         |       |  |
|                                                                                                         |       |  |





| Road / Fort<br>Road | Lafond Avenue |
|---------------------|---------------|

| Road | Larona nicenae |
|------|----------------|
|      | 0              |
|      | 0              |
|      | 0              |
|      | 1              |
|      | 0              |
|      | 0              |
|      | 0              |
|      | 0              |
|      |                |



|        |            | - |
|--------|------------|---|
|        |            |   |
| s Road | Neigh Road |   |
|        | 0          |   |
|        | <br>0      |   |
|        | 0          |   |
|        |            |   |
|        | 0          |   |
|        | 0          |   |
|        | <br>0      |   |
|        |            |   |
|        |            |   |



| _          |                            |   |
|------------|----------------------------|---|
| 1-         |                            | _ |
| haves Road | Neigh Road                 | - |
| haves Road | Neigh Road<br>0            |   |
| haves Road |                            |   |
| haves Road | 0                          |   |
| haves Road | 0<br>0                     |   |
| haves Road | 0<br>0<br>0                |   |