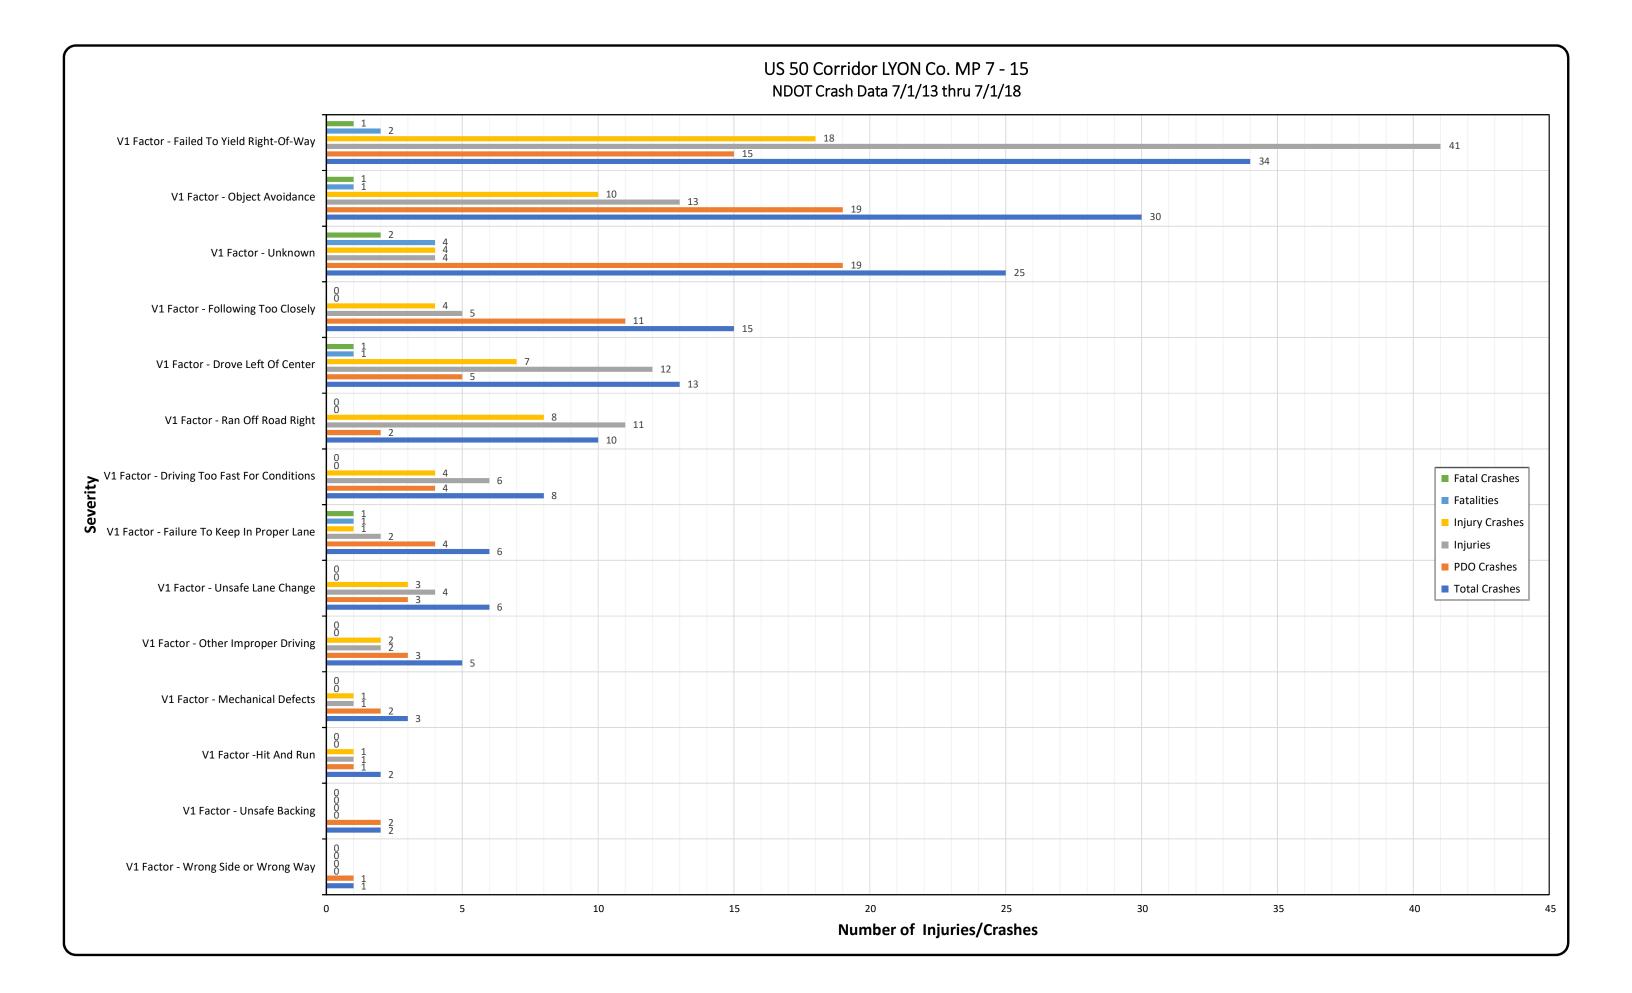

# Appendix B Crash Data & Crash Charts

Appendix B

#### ROAD SEGMENT US50E SEG. MM 7 - 15

|          |                    | _           |           |          |                   |                                     |                      |                                        |                    |
|----------|--------------------|-------------|-----------|----------|-------------------|-------------------------------------|----------------------|----------------------------------------|--------------------|
| Tetel    |                    |             | V1        | V1       |                   |                                     |                      |                                        |                    |
| Total    | N/4 <b>T</b> errar | 14 D'       | Driver    | Lane     | Ma Andrew         |                                     |                      | Manala Produce                         |                    |
| Vehicles | V1 Type            | V1 Dir<br>W | Age<br>63 | Num<br>2 | V1 Action         | V1 Driver Factors APPARENTLY NORMAL | V1 Driver Distracted | V1 Vehicle Factors                     | V1 All Events      |
|          | SEDAN, 4 DOOR      | W           | 63        | 2        | GOING STRAIGHT    |                                     |                      | DROVE LEFT OF CENTER                   |                    |
|          | PICKUP             | VV          |           |          | CHANGING LANES    | APPARENTLY NORMAL                   |                      | OTHER IMPROPER DRIVING                 |                    |
|          | OTHER              |             |           |          | CHANGING LANES    |                                     |                      |                                        | PEDEOTRIAN         |
|          | UTILITY            | E           | 29<br>20  | 2        |                   | APPARENTLY NORMAL                   |                      | UNKNOWN<br>FAILED TO YIELD RIGHT OF W/ | PEDESTRIAN         |
| _        | VAN                | E           | 20        |          | TURNING LEFT      | APPARENTLY NORMAL                   |                      |                                        |                    |
|          | MOTORCYCLE         |             |           |          | GOING STRAIGHT    |                                     |                      | OBJECT AVOIDANCE                       | OVERTURN/ROLLOVE   |
|          | PICKUP             | S           | 70        |          | TURNING LEFT      | APPARENTLY NORMAL                   |                      | FAILED TO YIELD RIGHT OF W             |                    |
|          | PICKUP             | S           | 83        |          |                   | APPARENTLY NORMAL                   |                      | FAILED TO YIELD RIGHT OF W             |                    |
|          | SEDAN              | S           |           | _        | TURNING LEFT      | APPARENTLY NORMAL                   |                      | FAILED TO YIELD RIGHT OF W             |                    |
|          | CARRY-ALL          | E           | 25        | 2        |                   | INATTENTION/DISTRACTED              | ELECTRONIC EQUIPME   |                                        | NOT REPORTED       |
|          | UTILITY            | w           | 65        | 1        | GOING STRAIGHT    | APPARENTLY NORMAL                   |                      | FAILED TO YIELD RIGHT OF W/            |                    |
| _        | BUS                | E           | 65        | 1        | TURNING LEFT      | APPARENTLY NORMAL                   |                      |                                        | CROSS MEDIAN/CENTI |
|          | CARRY-ALL          | E           |           |          | TURNING LEFT      | APPARENTLY NORMAL                   |                      | FAILED TO YIELD RIGHT OF W/            |                    |
|          | CARRY-ALL          | E           | 69        | 1        | GOING STRAIGHT    | APPARENTLY NORMAL                   |                      | DRIVING TOO FAST FOR COND              |                    |
|          | HATCHBACK, 4 DOOR  | S           | 70        | 1        | TURNING LEFT      | OTHER IMPROPER DRIVING              |                      | FAILED TO YIELD RIGHT OF W/            |                    |
|          | SEDAN, 4 DOOR      | E           | 55        |          |                   | HAD BEEN DRINKING                   |                      | FAILURE TO KEEP IN PROPER              |                    |
|          | CARRY-ALL          | W           | 35        |          | TURNING LEFT      | APPARENTLY NORMAL                   |                      | FAILED TO YIELD RIGHT OF W/            |                    |
|          | UTILITY            | E           | 27        |          | TURNING LEFT      | APPARENTLY NORMAL                   |                      | FAILED TO YIELD RIGHT OF W/            |                    |
|          | CARRY-ALL          | E           | 28        | 2        | TURNING LEFT      | APPARENTLY NORMAL                   |                      | FAILED TO YIELD RIGHT OF W/            |                    |
|          | CARRY-ALL          | S           | 69        |          | TURNING LEFT      | APPARENTLY NORMAL                   |                      | FAILED TO YIELD RIGHT OF W/            | AY                 |
|          | PICKUP             | E           |           |          |                   | ILLNESS                             |                      |                                        |                    |
|          | SEDAN              | E           |           | 1        | NOT REPORTED      |                                     |                      | FAILED TO YIELD RIGHT OF W             |                    |
|          | PICKUP             | E           | 34        |          |                   | HAD BEEN DRINKING                   |                      | FAILURE TO KEEP IN PROPER              | NOT REPORTED       |
|          | HARDTOP, 4 DOOR    | S           | 16        |          |                   | APPARENTLY NORMAL                   |                      | UNKNOWN                                |                    |
|          | SEDAN, 4 DOOR      | S           | 80        | 1        |                   | APPARENTLY NORMAL                   |                      | FAILED TO YIELD RIGHT OF W             |                    |
|          | CARRY-ALL          | E           | 63        | 1        | GOING STRAIGHT    | APPARENTLY NORMAL                   |                      | FOLLOWED TOO CLOSELY                   | SLOW/STOPPED VEHIC |
|          | SEDAN, 4 DOOR      | W           | 20        | 2        |                   | FELL ASLEEP, FAINTED, FA            | TIGUED, ETC.         |                                        | HORSE              |
|          | SEDAN, 4 DOOR      | W           | 67        |          | GOING STRAIGHT    | APPARENTLY NORMAL                   |                      | FAILURE TO KEEP IN PROPER              |                    |
|          | CARRY-ALL          | W           | 77        | 2        | GOING STRAIGHT    | APPARENTLY NORMAL                   |                      | OBJECT AVOIDANCE                       | OTHER MOVABLE OBJ  |
|          | SEDAN, 4 DOOR      | W           | 18        | 2        | TRAVELING WRONG W |                                     |                      | WRONG SIDE OR WRONG WAY                |                    |
|          | CARRY-ALL          | W           | 58        | 2        | GOING STRAIGHT    | APPARENTLY NORMAL                   |                      | UNKNOWN                                | HORSE: HORSE       |
|          | SEDAN, 4 DOOR      | W           | 24        | 2        | MAKING U-TURN     | APPARENTLY NORMAL                   |                      | FAILED TO YIELD RIGHT OF W             |                    |
|          | SEDAN              | E           | 25        |          | GOING STRAIGHT    | FELL ASLEEP, FAINTED, FA            |                      | FAILURE TO KEEP IN PROPER              |                    |
|          | SEDAN, 2 DOOR      | W           | 35        | 1        |                   | ,                                   | INTED, FATIGUED, ETC | FAILURE TO KEEP IN PROPER              | CROSS MEDIAN/CENTE |
|          | PICKUP             | E           | 32        |          |                   | APPARENTLY NORMAL                   |                      | UNSAFE LANE CHANGE                     |                    |
|          | UTILITY            | w           | 34        | 1        |                   | APPARENTLY NORMAL                   |                      | DRIVING TOO FAST FOR COND              |                    |
|          | SEDAN              | W           | 67        | 2        |                   | INATTENTION/DISTRACTED              |                      | DRIVING TOO FAST FOR COND              |                    |
|          | PICKUP             | W           | 43        |          | GOING STRAIGHT    | OTHER IMPROPER DRIVING              | 3                    | FAILURE TO KEEP IN PROPER              |                    |
|          | SEDAN, 4 DOOR      | E           | 49        |          | TURNING LEFT      | APPARENTLY NORMAL                   |                      | FAILED TO YIELD RIGHT OF W             |                    |
|          | PICKUP             | E           | 47        |          |                   | OTHER IMPROPER DRIVING              | 6                    | HIT AND RUN                            | SLOW/STOPPED VEHIC |
|          | CARRY-ALL          | S           | 28        |          | TURNING RIGHT     | APPARENTLY NORMAL                   |                      | FOLLOWED TOO CLOSELY                   |                    |
|          | CARRY-ALL          | S           |           |          | TURNING RIGHT     | INATTENTION/DISTRACTED              | OTHER                | FOLLOWED TOO CLOSELY                   |                    |
|          | CARRY-ALL          | S           |           |          | GOING STRAIGHT    | APPARENTLY NORMAL                   |                      | FOLLOWED TOO CLOSELY                   |                    |
| 2        | SEDAN, 4 DOOR      | S           |           |          | TURNING RIGHT     |                                     |                      | FOLLOWED TOO CLOSELY                   |                    |

| PICKUP<br>SEDAN<br>HATCHBACK, 2 DOOR | 2 Dir<br>E<br>W | Driver<br>Age<br>58 | Lane<br>Num |                  |                   |                       |         |                  |               |        |              |
|--------------------------------------|-----------------|---------------------|-------------|------------------|-------------------|-----------------------|---------|------------------|---------------|--------|--------------|
| PICKUP<br>SEDAN<br>HATCHBACK, 2 DOOR | E<br>W          |                     | Num         |                  |                   |                       | Factors |                  |               |        | Accident Rec |
| SEDAN N<br>HATCHBACK, 2 DOOR N       | w               | 58                  |             | V2 Action        | V2 Driver Factors | V2 All Events         | Roadway | Lighting         | HWY Factors   | Agency | Num          |
| HATCHBACK, 2 DOOR                    |                 | ••                  |             |                  | APPARENTLY NORMAL |                       | DRY     | DAYLIGHT         |               | NHP    | 2287310      |
|                                      |                 |                     |             |                  | APPARENTLY NORMAL |                       |         |                  |               | NHP    | 2292808      |
|                                      | W               | 46                  |             | GOING STRAIGHT   | APPARENTLY NORMAL |                       | DRY     | -                | -             | NHP    | 2260093      |
|                                      |                 |                     |             |                  |                   |                       | DRY     | DARK - SPOT LIGH | -             | NHP    | 2357039      |
| •••••••                              | w               | 65                  |             | GOING STRAIGHT   | APPARENTLY NORMAL |                       | DRY     | DAYLIGHT         | NONE          | NHP    | 2269442      |
|                                      | E               | 30                  |             | STOPPED          | APPARENTLY NORMAL |                       | DRY     | DAYLIGHT         | NONE          | NHP    | 2271450      |
|                                      | w               | 51                  |             | GOING STRAIGHT   | APPARENTLY NORMAL | SLOW/STOPPED VEHICLE  | DRY     |                  | -             | NHP    | 2279806      |
|                                      | W               | 25                  |             |                  | APPARENTLY NORMAL |                       | DRY     |                  |               | NHP    | 2286009      |
|                                      | E               |                     |             | TURNING LEFT     | APPARENTLY NORMAL |                       |         |                  | NONE          | NHP    | 2262958      |
|                                      | W               | 60                  | 2           | GOING STRAIGHT   | APPARENTLY NORMAL | NOT REPORTED          | DRY     | DAYLIGHT         | NONE          | NHP    | 2520597      |
|                                      | E               | 52                  |             |                  |                   | CROSS MEDIAN/CENTERLI |         | -                | -             | NHP    | 2262828      |
|                                      | W               | 52                  |             |                  | APPARENTLY NORMAL |                       | DRY     | DAYLIGHT         |               | NHP    | 2262827      |
|                                      | w               |                     |             |                  | APPARENTLY NORMAL |                       |         |                  |               | NHP    | 2278658      |
|                                      | W               | 61                  | 1           | GOING STRAIGHT   | APPARENTLY NORMAL |                       | DRY     |                  | WET, ICY, SNO |        | 2358854      |
| HATCHBACK, 4 DOOR                    | W               | 29                  | 1           | GOING STRAIGHT   | APPARENTLY NORMAL |                       | DRY     |                  | NONE          | NHP    | 2266963      |
|                                      |                 |                     |             |                  |                   |                       | DRY     | DARK - SPOT LIGH | WET, ICY, SNO | NHP    | 2225817      |
|                                      | E               | 18                  |             | GOING STRAIGHT   | APPARENTLY NORMAL |                       | DRY     | DARK - SPOT LIGH | NONE          | NHP    | 2283184      |
|                                      | W               | 36                  |             | GOING STRAIGHT   | APPARENTLY NORMAL | RAN OFF ROAD RIGHT    | DRY     | DAYLIGHT         | NONE          | NHP    | 2397502      |
| SEDAN, 4 DOOR                        | w               | 17                  | 2           | GOING STRAIGHT   | APPARENTLY NORMAL | NOT REPORTED          | DRY     | DAWN             | NONE          | NHP    | 2397771      |
| HATCHBACK, 4 DOOR                    | W               | 30                  |             | GOING STRAIGHT   | APPARENTLY NORMAL |                       | DRY     | DAYLIGHT         | WET, ICY, SNO | NHP    | 2226872      |
|                                      |                 |                     |             |                  |                   |                       |         |                  | NONE          | NHP    | 2270507      |
| VAN                                  | E               | 53                  | 1           | GOING STRAIGHT   | APPARENTLY NORMAL |                       | DRY     | UNKNOWN          | NONE          | LYSO   | 2224175      |
| SEDAN, 4 DOOR                        | S               | 27                  |             | STOPPED          | APPARENTLY NORMAL | NOT REPORTED          | DRY     | DAYLIGHT         | NONE          | NHP    | 2522675      |
| SEDAN, 4 DOOR                        | W               | 83                  |             | GOING STRAIGHT   | APPARENTLY NORMAL |                       | DRY     | DAYLIGHT         | NONE          | NHP    | 2395913      |
| SEDAN, 4 DOOR                        | W               | 32                  | 1           | GOING STRAIGHT   | APPARENTLY NORMAL |                       | WET     | DAYLIGHT         | NONE          | NHP    | 2419677      |
| PICKUP                               | E               | 36                  | 1           | GOING STRAIGHT   | ILLNESS           |                       | DRY     | DARK - SPOT LIGH | NONE          | NHP    | 2415091      |
|                                      |                 |                     |             |                  |                   |                       | DRY     | DARK - SPOT LIGH | NONE          | NHP    | 2226293      |
| : GUARDRAIL END: EMBA                | NKME            | NT: DITC            | CH          |                  |                   |                       | DRY     | DAYLIGHT         | NONE          | NHP    | 2272131      |
| ECT                                  |                 |                     |             |                  |                   |                       | DRY     | DAYLIGHT         | DEBRIS        | NHP    | 2339057      |
| PICKUP \                             | W               | 44                  | 2           | STOPPED          | APPARENTLY NORMAL |                       | DRY     | DARK - SPOT LIGH | NONE          | NHP    | 2211876      |
|                                      |                 |                     |             |                  |                   |                       | DRY     | DARK - NO LIGHTI | ANIMAL IN ROA | NHP    | 2415687      |
| VAN N                                | w               | 41                  | 2           | GOING STRAIGHT   | APPARENTLY NORMAL | SLOW/STOPPED VEHICLE  | DRY     | DARK - NO LIGHTI | WET, ICY, SNO | NHP    | 2419703      |
| : GUARDRAIL END: OVER                | TURN/           | ROLLOV              | /ER         |                  |                   |                       | DRY     | DAYLIGHT         |               | NHP    | 2290898      |
| ERLINE: RAN OFF ROAD L               | EFT: E          | MBANK               | MENT: I     | DITCH            |                   |                       | DRY     |                  |               | NHP    | 2281450      |
| CARRY-ALL                            | E               | 56                  |             | GOING STRAIGHT   | APPARENTLY NORMAL |                       | DRY     | DAYLIGHT         | NONE          | NHP    | 2270061      |
| SEDAN, 4 DOOR                        | w               | 31                  | 1           | STOPPED          | APPARENTLY NORMAL |                       | DRY     | DAYLIGHT         | NONE          | NHP    | 2417149      |
| SEDAN                                | w               | 38                  | 2           | STOPPED          | APPARENTLY NORMAL | SLOW/STOPPED VEHICLE  | DRY     | DAYLIGHT         | NONE          | NHP    | 2395111      |
| PICKUP \                             | w               | 49                  |             | GOING STRAIGHT   | APPARENTLY NORMAL |                       | DRY     | DAYLIGHT         |               | NHP    | 2414956      |
| HATCHBACK, 4 DOOR                    | w               | 57                  |             | GOING STRAIGHT   | APPARENTLY NORMAL | RAN OFF ROAD RIGHT    | DRY     | DAYLIGHT         | NONE          | NHP    | 2276196      |
| PICKUP                               | E               | 45                  |             | OTHER TURNING MO | APPARENTLY NORMAL | SLOW/STOPPED VEHICLE  | DRY     | DAYLIGHT         | UNKNOWN       | LYSO   | 2247025      |
| SEDAN, 4 DOOR                        | S               | 29                  |             | TURNING RIGHT    | APPARENTLY NORMAL |                       | DRY     | DAYLIGHT         | NONE          | NHP    | 2225146      |
| SEDAN, 2 DOOR                        | S               |                     |             | TURNING RIGHT    |                   |                       |         |                  | NONE          | LYSO   | 2247012      |
| PICKUP                               | S               |                     |             | STOPPED          | APPARENTLY NORMAL |                       |         |                  |               | LYSO   | 2247083      |
| CARRY-ALL                            | S               |                     |             | TURNING RIGHT    | APPARENTLY NORMAL |                       |         |                  |               | LYSO   | 2247141      |