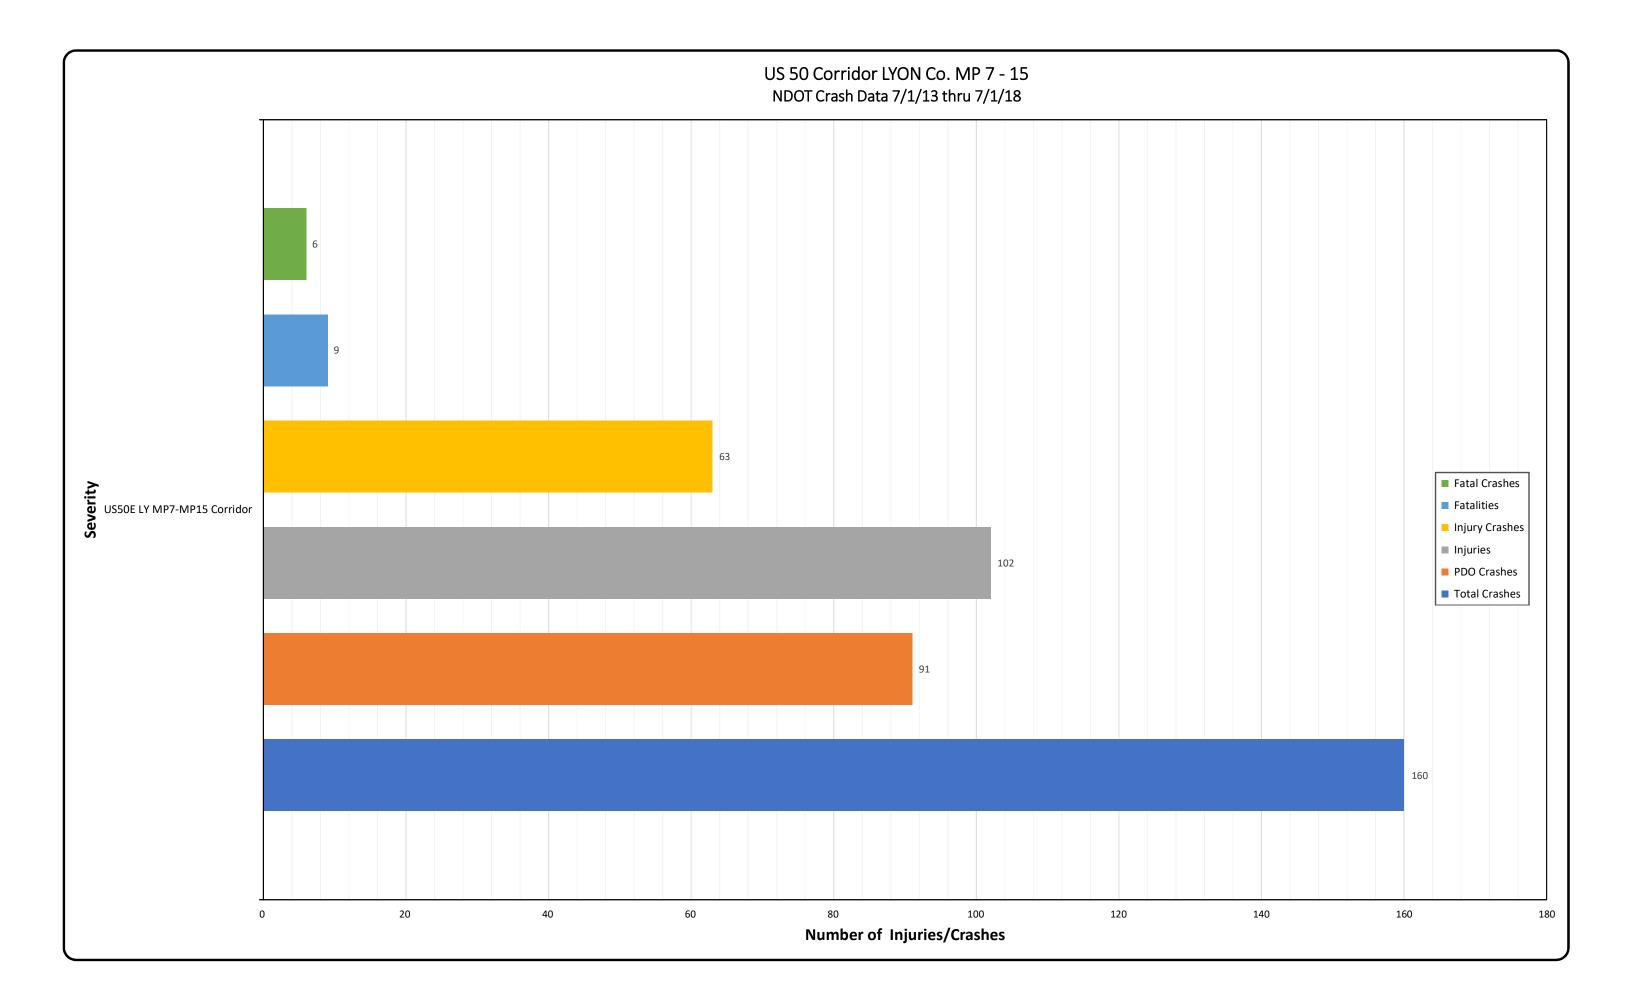

#### ROAD SEGMENT US50E SEG. MM 7 - 15

#### 01 JUL 13 - 01 JUL 18 COUNTY: LYON

|                      |             |       |          |                       |                                       |        |                  |           |         |            |         | Property |        |                        |
|----------------------|-------------|-------|----------|-----------------------|---------------------------------------|--------|------------------|-----------|---------|------------|---------|----------|--------|------------------------|
|                      |             | Crash | Crash    |                       |                                       |        |                  | Adj. Mile |         |            |         | Damage   | Injury |                        |
| Crash Severity       | Crash Date  | Year  | Time     | <b>Primary Street</b> | Distance                              | Dir    | Secondary Street | Marker    | Weather | Fatalities | Injured | Only     | Туре   | Crash Type             |
| INJURY CRASH         | 10-Mar-2015 | 2015  |          | US50E                 | 70                                    | E      | MILE MARKER 7    | 7.01      | CLEAR   |            | 1       |          | Α      | ANGLE                  |
| PROPERTY DAMAGE ONLY | 30-Jun-2015 | 2015  |          | US50E                 | 200                                   | E      | MILE MARKER 7    | 7.04      | CLOUDY  |            |         | PDO      |        | SIDESWIPE, OVERTAKING  |
| INJURY CRASH         | 31-Jul-2013 | 2013  |          | US50E                 | 300                                   | E      | MILE MARKER 7    | 7.06      | CLEAR   |            | 1       |          | В      | ANGLE                  |
| INJURY CRASH         | 17-Sep-2016 | 2016  |          | US50E                 | 528                                   | E      | MILE MARKER 7    | 7.10      | CLEAR   |            | 1       |          | С      | NON-COLLISION          |
| INJURY CRASH         | 21-Feb-2014 | 2014  | 03:55 PM |                       |                                       |        | PINE CONE RD     | 7.37      | CLOUDY  |            | 3       |          | В      | ANGLE                  |
| INJURY CRASH         | 7-Apr-2014  | 2014  |          | US50E                 |                                       |        | PINE CONE RD     | 7.37      | CLEAR   |            | 1       |          | С      |                        |
| INJURY CRASH         | 6-Oct-2014  | 2014  |          | PINE CONE RD          |                                       |        | US50E            |           | CLEAR   |            | 3       |          | С      | ANGLE                  |
| PROPERTY DAMAGE ONLY | 11-Feb-2015 | 2015  |          | PINE CONE RD          |                                       |        | US50E            |           | CLOUDY  |            |         | PDO      |        | ANGLE                  |
| PROPERTY DAMAGE ONLY | 7-Oct-2013  | 2013  |          | US50E                 | 575                                   | W      | RETAIL RD        | 7.51      | CLEAR   |            |         | PDO      |        | ANGLE                  |
| FATAL CRASH          | 8-Feb-2018  | 2018  |          | US50E                 | 528                                   | W      | RETAIL RD        | 7.52      | CLEAR   | 1          | 1       |          | ĸ      | HEAD-ON                |
| PROPERTY DAMAGE ONLY | 3-Oct-2013  | 2013  | 06:00 PM |                       | 760                                   | E      | PINE CONE RD     | 7.52      | CLEAR   |            |         | PDO      |        | ANGLE                  |
| PROPERTY DAMAGE ONL  | 3-Oct-2013  | 2013  |          | US50E                 | 760                                   | E      | PINE CONE RD     | 7.52      | CLEAR   |            |         | PDO      |        | ANGLE                  |
| PROPERTY DAMAGE ONL  | 11-Sep-2014 | 2014  | 03:36 PM |                       | 450                                   | W      | RETAIL RD        | 7.54      | CLEAR   |            |         | PDO      |        | ANGLE                  |
| INJURY CRASH         | 20-Jan-2017 | 2017  |          | US50E                 | 420                                   | W      | RETAIL RD        | 7.54      | SNOW    |            | 2       |          | В      | HEAD-ON                |
| INJURY CRASH         | 29-Dec-2013 | 2013  | 01:30 PM | US50E                 | 400                                   | W      | RETAIL RD        | 7.55      | CLEAR   |            | 1       |          | С      | ANGLE                  |
| PROPERTY DAMAGE ONLY | 30-Jan-2016 | 2016  | 09:40 PM | US50E                 | 330                                   | W      | RETAIL RD        | 7.56      | SNOW    |            |         | PDO      |        | NON-COLLISION          |
| INJURY CRASH         | 12-Dec-2014 | 2014  | 06:55 PM | US50E                 |                                       | AT INT | RETAIL RD        | 7.62      | CLOUDY  |            | 2       |          | С      | ANGLE                  |
| PROPERTY DAMAGE ONLY | 11-Sep-2017 | 2017  | 01:49 PM | US50E                 |                                       | AT INT | RETAIL RD        | 7.62      | CLEAR   |            |         | PDO      |        | ANGLE                  |
| PROPERTY DAMAGE ONLY | 15-Sep-2017 | 2017  | 06:41 PM | US50E                 |                                       | AT INT | RETAIL RD        | 7.62      | CLEAR   |            |         | PDO      |        | ANGLE                  |
| PROPERTY DAMAGE ONLY | 18-Feb-2016 | 2016  | 08:05 AM | US50E                 |                                       | AT INT | RETAIL RD        | 7.62      | SNOW    |            |         | PDO      |        | ANGLE                  |
| PROPERTY DAMAGE ONLY | 17-Mar-2014 | 2014  | 04:07 PM | US50E                 |                                       | AT INT | RIVER RD         | 7.62      | CLEAR   |            |         | PDO      |        | NON-COLLISION          |
| PROPERTY DAMAGE ONLY | 5-Nov-2015  | 2015  | 06:30 PM | US50E                 |                                       | AT INT | RETAIL RD        | 7.62      | CLEAR   |            |         | PDO      |        | SIDESWIPE, MEETING     |
| PROPERTY DAMAGE ONLY | 3-Apr-2018  | 2018  | 01:42 PM | RETAIL RD             | 25                                    | E      | US50E            |           | CLEAR   |            |         | PDO      |        | SIDESWIPE, MEETING     |
| INJURY CRASH         | 14-Aug-2017 | 2017  | 11:35 AM | RETAIL RD             |                                       | AT INT | US50E            |           | CLEAR   |            | 1       |          | С      | ANGLE                  |
| INJURY CRASH         | 24-Jan-2018 | 2018  | 04:10 PM | RETAIL RD             |                                       | AT INT | US50E            |           | CLOUDY  |            | 2       |          | С      | ANGLE                  |
| INJURY CRASH         | 10-Nov-2017 | 2017  | 05:18 PM | US50E                 | 59                                    | Е      | RETAIL RD        | 7.64      | CLEAR   |            | 2       |          | C      | REAR-END               |
| PROPERTY DAMAGE ONLY | 6-Feb-2016  | 2016  | 01:00 AM | US50E                 | 60                                    | Е      | RETAIL RD        | 7.64      | CLEAR   |            |         | PDO      |        | NON-COLLISION          |
| INJURY CRASH         | 23-Apr-2014 | 2014  |          | US50E                 | 1575                                  | E      | PINE CONE RD     | 7.69      | CLEAR   |            | 1       |          | A      | NON-COLLISION          |
| PROPERTY DAMAGE ONLY | 23-Oct-2016 | 2016  |          | US50E                 | 600                                   | E      | RETAIL RD        | 7.74      | CLEAR   |            |         | PDO      |        | NON-COLLISION          |
| PROPERTY DAMAGE ONLY | 7-Nov-2015  | 2015  | 04:30 AM | US50E                 | 800                                   | W      | MILE MARKER 8    | 7.85      | CLEAR   |            |         | PDO      |        | HEAD-ON                |
| PROPERTY DAMAGE ONLY | 20-Nov-2017 | 2017  |          | US50E                 | 500                                   | W      | MILE MARKER 8    | 7.91      | CLEAR   |            |         | PDO      |        | NON-COLLISION          |
| PROPERTY DAMAGE ONLY | 25-Jan-2018 | 2018  |          | US50E                 | 651                                   | w      | FORTUNE DR       | 7.91      | CLOUDY  |            |         | PDO      |        | ANGLE                  |
| INJURY CRASH         | 24-May-2015 | 2015  |          | US50E                 | 500                                   | W      | FORTUNE DR       | 7.94      | CLEAR   |            | 1       |          | с      | NON-COLLISION          |
| INJURY CRASH         | 9-Nov-2014  | 2014  |          | US50E                 | 250                                   | Ŵ      | FORTUNE DR       | 7.99      | CLEAR   |            | 1       |          | B      | NON-COLLISION          |
| PROPERTY DAMAGE ONLY | 7-Mar-2014  | 2014  |          | US50E                 |                                       |        | MILE MARKER 8    | 8.00      | CLEAR   |            |         | PDO      |        | SIDESWIPE, OVERTAKING  |
| INJURY CRASH         | 13-Dec-2017 | 2017  | 08:02 AM |                       | 20                                    | W      | FORTUNE DR       | 8.03      | CLEAR   |            | 1       |          | с      | ANGLE                  |
| INJURY CRASH         | 31-Jul-2017 | 2017  | 05:58 PM |                       | 5                                     | E      | FORTUNE DR       | 8.03      | CLEAR   |            | 1       |          | č      | REAR-END               |
| PROPERTY DAMAGE ONLY | 9-Nov-2017  | 2017  |          | US50E                 | , , , , , , , , , , , , , , , , , , , |        | FORTUNE DR       | 8.03      | CLEAR   |            |         | PDO      | -      | SIDESWIPE, MEETING / S |
| INJURY CRASH         | 21-Jul-2014 | 2014  | 01:16 PM |                       |                                       |        | FORTUNE DR       | 8.03      | CLEAR   |            | 3       |          | С      | ANGLE                  |
| INJURY CRASH         | 7-Oct-2013  | 2013  |          | US50E                 |                                       |        | FORTUNE DR       | 8.03      | CLEAR   |            | 1       |          | -      | REAR-END               |
| PROPERTY DAMAGE ONLY | 18-Jan-2016 | 2015  |          | US50E                 |                                       |        | FORTUNE DR       |           | CLEAR   |            | •       | PDO      | ۲Ť-    | REAR-END               |
| PROPERTY DAMAGE ONLY | 5-Sep-2013  | 2013  | 07:30 AM | FORTUNE DR            |                                       |        | US50E            | 0.00      | CLEAR   |            |         | PDO      |        | REAR-END               |
| PROPERTY DAMAGE ONLY | 10-Feb-2014 | 2013  | 06:43 AM | FORTUNE DR            |                                       |        | US50E            |           | CLEAR   |            |         | PDO      |        | REAR-END               |
| PROPERTY DAMAGE ONLY | 15-Aug-2014 | 2014  |          | FORTUNE DR            |                                       |        | US50E            |           | CLEAR   |            |         | PDO      |        | REAR-END               |
| THOPENT DAMAGE ONE   | 10-Aug-2014 | 2014  | 07.43 AW |                       |                                       |        | COUL             |           | OLLAN   |            |         | 100      |        | NEAN-END               |