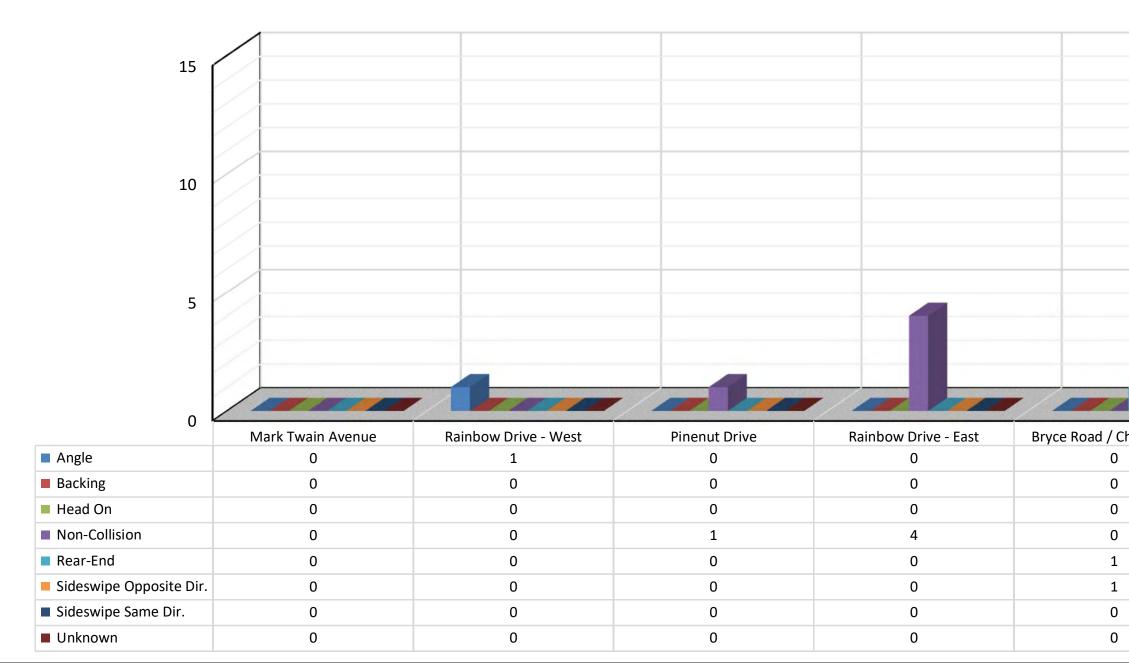

|       |  |





| Road / Fort<br>Road | Lafond Avenue |
|---------------------|---------------|

| Road | Larona nicenae |
|------|----------------|
|      | 0              |
|      | 0              |
|      | 0              |
|      | 1              |
|      | 0              |
|      | 0              |
|      | 0              |
|      | 0              |
|      |                |



|        |            | - |
|--------|------------|---|
|        |            |   |
| s Road | Neigh Road |   |
|        | 0          |   |
|        | <br>0      |   |
|        | 0          |   |
|        |            |   |
|        | 0          |   |
|        | 0          |   |
|        | <br>0      |   |
|        |            |   |
|        |            |   |



| _          |                            |   |
|------------|----------------------------|---|
| 1-         |                            | _ |
| haves Road | Neigh Road                 | - |
| haves Road | Neigh Road<br>0            |   |
| haves Road |                            |   |
| haves Road | 0                          |   |
| haves Road | 0<br>0                     |   |
| haves Road | 0<br>0<br>0                |   |
| haves Road | 0<br>0<br>0<br>0           |   |
| haves Road | 0<br>0<br>0<br>0<br>0      |   |
| haves Road | 0<br>0<br>0<br>0<br>0<br>0 |   |

#### INTERSECTION DETAIL

#### US50E @ RETAIL RD / RIVER RD

01 JUL 13 - 01 JUL 18 COUNTY: LYON

| Crash SeverityCrash DateYearTimePrimary StreetDistanceDirSecondary StreetWeatherFatalitiesInjuredOnlyTypePROPERTY DAMAGE O