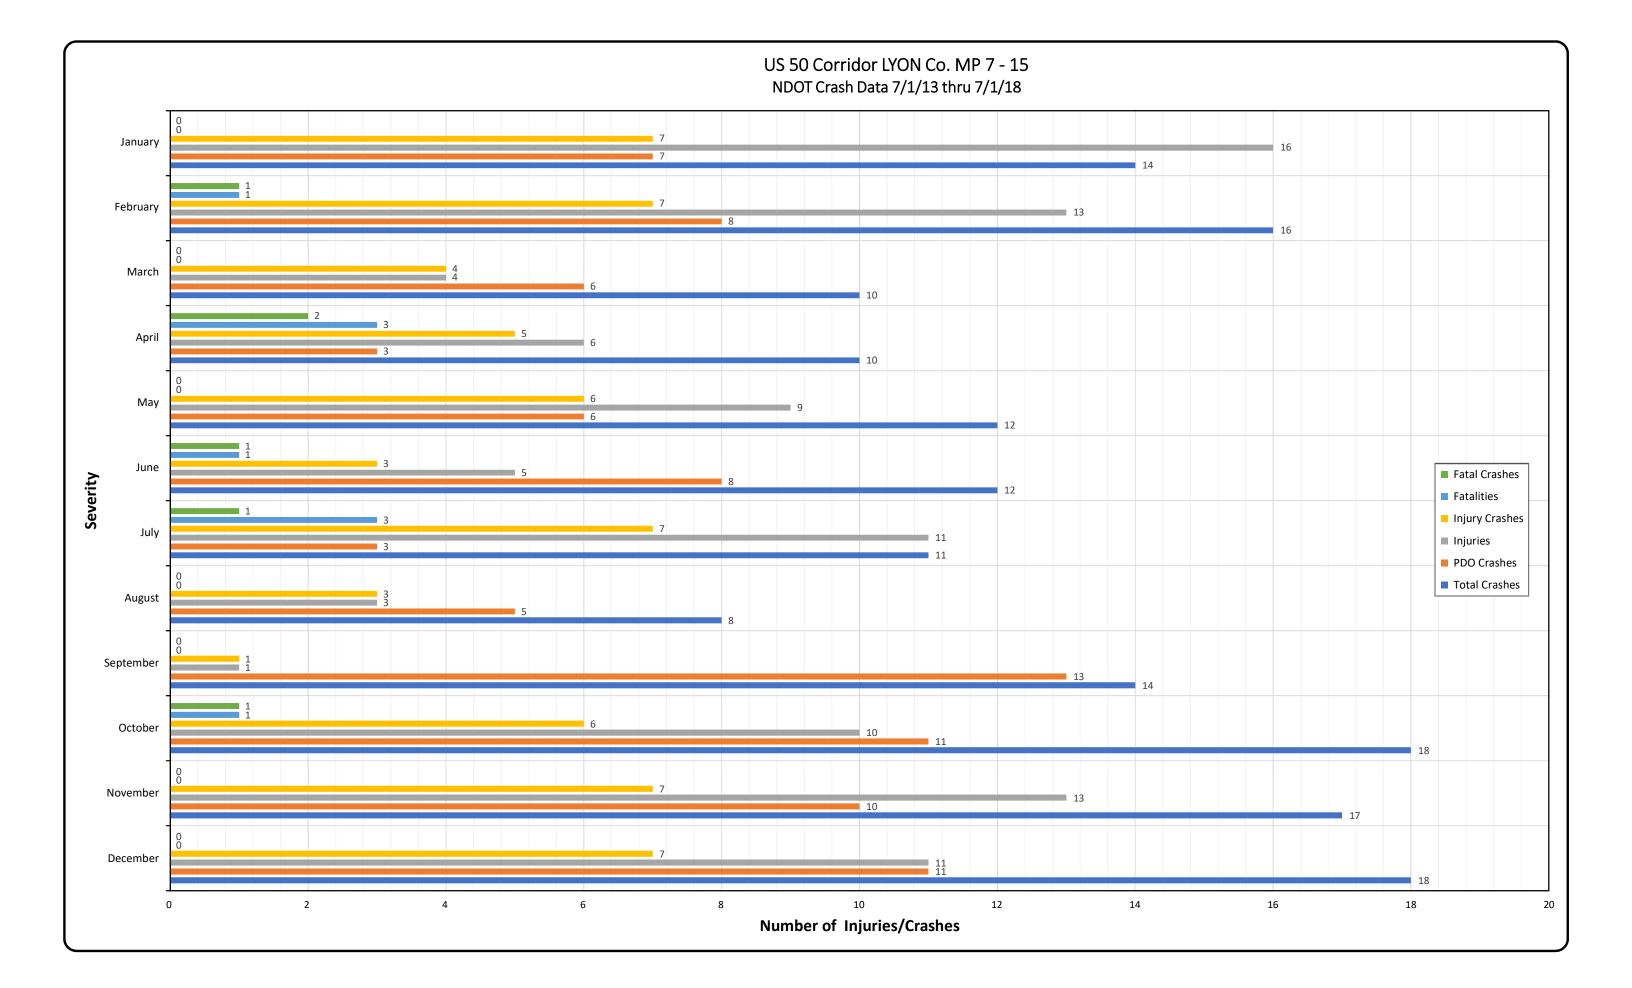

#### ROAD SEGMENT US50E SEG. MM 7 - 15

#### 01 JUL 13 - 01 JUL 18 COUNTY: LYON

|                      |             |       |          |                       |                                       |        |                  |           |         |            |         | Property |        |                        |
|----------------------|-------------|-------|----------|-----------------------|---------------------------------------|--------|------------------|-----------|---------|------------|---------|----------|--------|------------------------|
|                      |             | Crash | Crash    |                       |                                       |        |                  | Adj. Mile |         |            |         | Damage   | Injury |                        |
| Crash Severity       | Crash Date  | Year  | Time     | <b>Primary Street</b> | Distance                              | Dir    | Secondary Street | Marker    | Weather | Fatalities | Injured | Only     | Туре   | Crash Type             |
| INJURY CRASH         | 10-Mar-2015 | 2015  |          | US50E                 | 70                                    | E      | MILE MARKER 7    | 7.01      | CLEAR   |            | 1       |          | Α      | ANGLE                  |
| PROPERTY DAMAGE ONLY | 30-Jun-2015 | 2015  |          | US50E                 | 200                                   | E      | MILE MARKER 7    | 7.04      | CLOUDY  |            |         | PDO      |        | SIDESWIPE, OVERTAKING  |
| INJURY CRASH         | 31-Jul-2013 | 2013  |          | US50E                 | 300                                   | E      | MILE MARKER 7    | 7.06      | CLEAR   |            | 1       |          | В      | ANGLE                  |
| INJURY CRASH         | 17-Sep-2016 | 2016  |          | US50E                 | 528                                   | E      | MILE MARKER 7    | 7.10      | CLEAR   |            | 1       |          | С      | NON-COLLISION          |
| INJURY CRASH         | 21-Feb-2014 | 2014  | 03:55 PM |                       |                                       |        | PINE CONE RD     | 7.37      | CLOUDY  |            | 3       |          | В      | ANGLE                  |
| INJURY CRASH         | 7-Apr-2014  | 2014  |          | US50E                 |                                       |        | PINE CONE RD     | 7.37      | CLEAR   |            | 1       |          | С      |                        |
| INJURY CRASH         | 6-Oct-2014  | 2014  |          | PINE CONE RD          |                                       |        | US50E            |           | CLEAR   |            | 3       |          | С      | ANGLE                  |
| PROPERTY DAMAGE ONLY | 11-Feb-2015 | 2015  |          | PINE CONE RD          |                                       |        | US50E            |           | CLOUDY  |            |         | PDO      |        | ANGLE                  |
| PROPERTY DAMAGE ONLY | 7-Oct-2013  | 2013  |          | US50E                 | 575                                   | W      | RETAIL RD        | 7.51      | CLEAR   |            |         | PDO      |        | ANGLE                  |
| FATAL CRASH          | 8-Feb-2018  | 2018  |          | US50E                 | 528                                   | W      | RETAIL RD        | 7.52      | CLEAR   | 1          | 1       |          | ĸ      | HEAD-ON                |
| PROPERTY DAMAGE ONLY | 3-Oct-2013  | 2013  | 06:00 PM |                       | 760                                   | E      | PINE CONE RD     | 7.52      | CLEAR   |            |         | PDO      |        | ANGLE                  |
| PROPERTY DAMAGE ONL  | 3-Oct-2013  | 2013  |          | US50E                 | 760                                   | E      | PINE CONE RD     | 7.52      | CLEAR   |            |         | PDO      |        | ANGLE                  |
| PROPERTY DAMAGE ONL  | 11-Sep-2014 | 2014  | 03:36 PM |                       | 450                                   | W      | RETAIL RD        | 7.54      | CLEAR   |            |         | PDO      |        | ANGLE                  |
| INJURY CRASH         | 20-Jan-2017 | 2017  |          | US50E                 | 420                                   | W      | RETAIL RD        | 7.54      | SNOW    |            | 2       |          | В      | HEAD-ON                |
| INJURY CRASH         | 29-Dec-2013 | 2013  | 01:30 PM | US50E                 | 400                                   | W      | RETAIL RD        | 7.55      | CLEAR   |            | 1       |          | С      | ANGLE                  |
| PROPERTY DAMAGE ONLY | 30-Jan-2016 | 2016  | 09:40 PM | US50E                 | 330                                   | W      | RETAIL RD        | 7.56      | SNOW    |            |         | PDO      |        | NON-COLLISION          |
| INJURY CRASH         | 12-Dec-2014 | 2014  | 06:55 PM | US50E                 |                                       | AT INT | RETAIL RD        | 7.62      | CLOUDY  |            | 2       |          | С      | ANGLE                  |
| PROPERTY DAMAGE ONLY | 11-Sep-2017 | 2017  | 01:49 PM | US50E                 |                                       | AT INT | RETAIL RD        | 7.62      | CLEAR   |            |         | PDO      |        | ANGLE                  |
| PROPERTY DAMAGE ONLY | 15-Sep-2017 | 2017  | 06:41 PM | US50E                 |                                       | AT INT | RETAIL RD        | 7.62      | CLEAR   |            |         | PDO      |        | ANGLE                  |
| PROPERTY DAMAGE ONLY | 18-Feb-2016 | 2016  | 08:05 AM | US50E                 |                                       | AT INT | RETAIL RD        | 7.62      | SNOW    |            |         | PDO      |        | ANGLE                  |
| PROPERTY DAMAGE ONLY | 17-Mar-2014 | 2014  | 04:07 PM | US50E                 |                                       | AT INT | RIVER RD         | 7.62      | CLEAR   |            |         | PDO      |        | NON-COLLISION          |
| PROPERTY DAMAGE ONLY | 5-Nov-2015  | 2015  | 06:30 PM | US50E                 |                                       | AT INT | RETAIL RD        | 7.62      | CLEAR   |            |         | PDO      |        | SIDESWIPE, MEETING     |
| PROPERTY DAMAGE ONLY | 3-Apr-2018  | 2018  | 01:42 PM | RETAIL RD             | 25                                    | E      | US50E            |           | CLEAR   |            |         | PDO      |        | SIDESWIPE, MEETING     |
| INJURY CRASH         | 14-Aug-2017 | 2017  | 11:35 AM | RETAIL RD             |                                       | AT INT | US50E            |           | CLEAR   |            | 1       |          | С      | ANGLE                  |
| INJURY CRASH         | 24-Jan-2018 | 2018  | 04:10 PM | RETAIL RD             |                                       | AT INT | US50E            |           | CLOUDY  |            | 2       |          | С      | ANGLE                  |
| INJURY CRASH         | 10-Nov-2017 | 2017  | 05:18 PM | US50E                 | 59                                    | Е      | RETAIL RD        | 7.64      | CLEAR   |            | 2       |          | C      | REAR-END               |
| PROPERTY DAMAGE ONLY | 6-Feb-2016  | 2016  | 01:00 AM | US50E                 | 60                                    | Е      | RETAIL RD        | 7.64      | CLEAR   |            |         | PDO      |        | NON-COLLISION          |
| INJURY CRASH         | 23-Apr-2014 | 2014  |          | US50E                 | 1575                                  | E      | PINE CONE RD     | 7.69      | CLEAR   |            | 1       |          | A      | NON-COLLISION          |
| PROPERTY DAMAGE ONLY | 23-Oct-2016 | 2016  |          | US50E                 | 600                                   | E      | RETAIL RD        | 7.74      | CLEAR   |            |         | PDO      |        | NON-COLLISION          |
| PROPERTY DAMAGE ONLY | 7-Nov-2015  | 2015  | 04:30 AM | US50E                 | 800                                   | W      | MILE MARKER 8    | 7.85      | CLEAR   |            |         | PDO      |        | HEAD-ON                |
| PROPERTY DAMAGE ONLY | 20-Nov-2017 | 2017  |          | US50E                 | 500                                   | W      | MILE MARKER 8    | 7.91      | CLEAR   |            |         | PDO      |        | NON-COLLISION          |
| PROPERTY DAMAGE ONLY | 25-Jan-2018 | 2018  |          | US50E                 | 651                                   | w      | FORTUNE DR       | 7.91      | CLOUDY  |            |         | PDO      |        | ANGLE                  |
| INJURY CRASH         | 24-May-2015 | 2015  |          | US50E                 | 500                                   | W      | FORTUNE DR       | 7.94      | CLEAR   |            | 1       |          | с      | NON-COLLISION          |
| INJURY CRASH         | 9-Nov-2014  | 2014  |          | US50E                 | 250                                   | Ŵ      | FORTUNE DR       | 7.99      | CLEAR   |            | 1       |          | B      | NON-COLLISION          |
| PROPERTY DAMAGE ONLY | 7-Mar-2014  | 2014  |          | US50E                 |                                       |        | MILE MARKER 8    | 8.00      | CLEAR   |            |         | PDO      |        | SIDESWIPE, OVERTAKING  |
| INJURY CRASH         | 13-Dec-2017 | 2017  | 08:02 AM |                       | 20                                    | W      | FORTUNE DR       | 8.03      | CLEAR   |            | 1       |          | с      | ANGLE                  |
| INJURY CRASH         | 31-Jul-2017 | 2017  | 05:58 PM |                       | 5                                     | E      | FORTUNE DR       | 8.03      | CLEAR   |            | 1       |          | č      | REAR-END               |
| PROPERTY DAMAGE ONLY | 9-Nov-2017  | 2017  |          | US50E                 | , , , , , , , , , , , , , , , , , , , |        | FORTUNE DR       | 8.03      | CLEAR   |            |         | PDO      | -      | SIDESWIPE, MEETING / S |
| INJURY CRASH         | 21-Jul-2014 | 2014  | 01:16 PM |                       |                                       |        | FORTUNE DR       | 8.03      | CLEAR   |            | 3       |          | С      | ANGLE                  |
| INJURY CRASH         | 7-Oct-2013  | 2013  |          | US50E                 |                                       |        | FORTUNE DR       | 8.03      | CLEAR   |            | 1       |          | -      | REAR-END               |
| PROPERTY DAMAGE ONLY | 18-Jan-2016 | 2015  |          | US50E                 |                                       |        | FORTUNE DR       |           | CLEAR   |            | •       | PDO      | ۲Ť-    | REAR-END               |
| PROPERTY DAMAGE ONLY | 5-Sep-2013  | 2013  | 07:30 AM | FORTUNE DR            |                                       |        | US50E            | 0.00      | CLEAR   |            |         | PDO      |        | REAR-END               |
| PROPERTY DAMAGE ONLY | 10-Feb-2014 | 2013  | 06:43 AM | FORTUNE DR            |                                       |        | US50E            |           | CLEAR   |            |         | PDO      |        | REAR-END               |
| PROPERTY DAMAGE ONLY | 15-Aug-2014 | 2014  |          | FORTUNE DR            |                                       |        | US50E            |           | CLEAR   |            |         | PDO      |        | REAR-END               |
| THOPENT DAMAGE ONE   | 10-Aug-2014 | 2014  | 07.43 AW |                       |                                       |        | COUL             |           | OLLAN   |            |         | 100      |        | NEAN-END               |