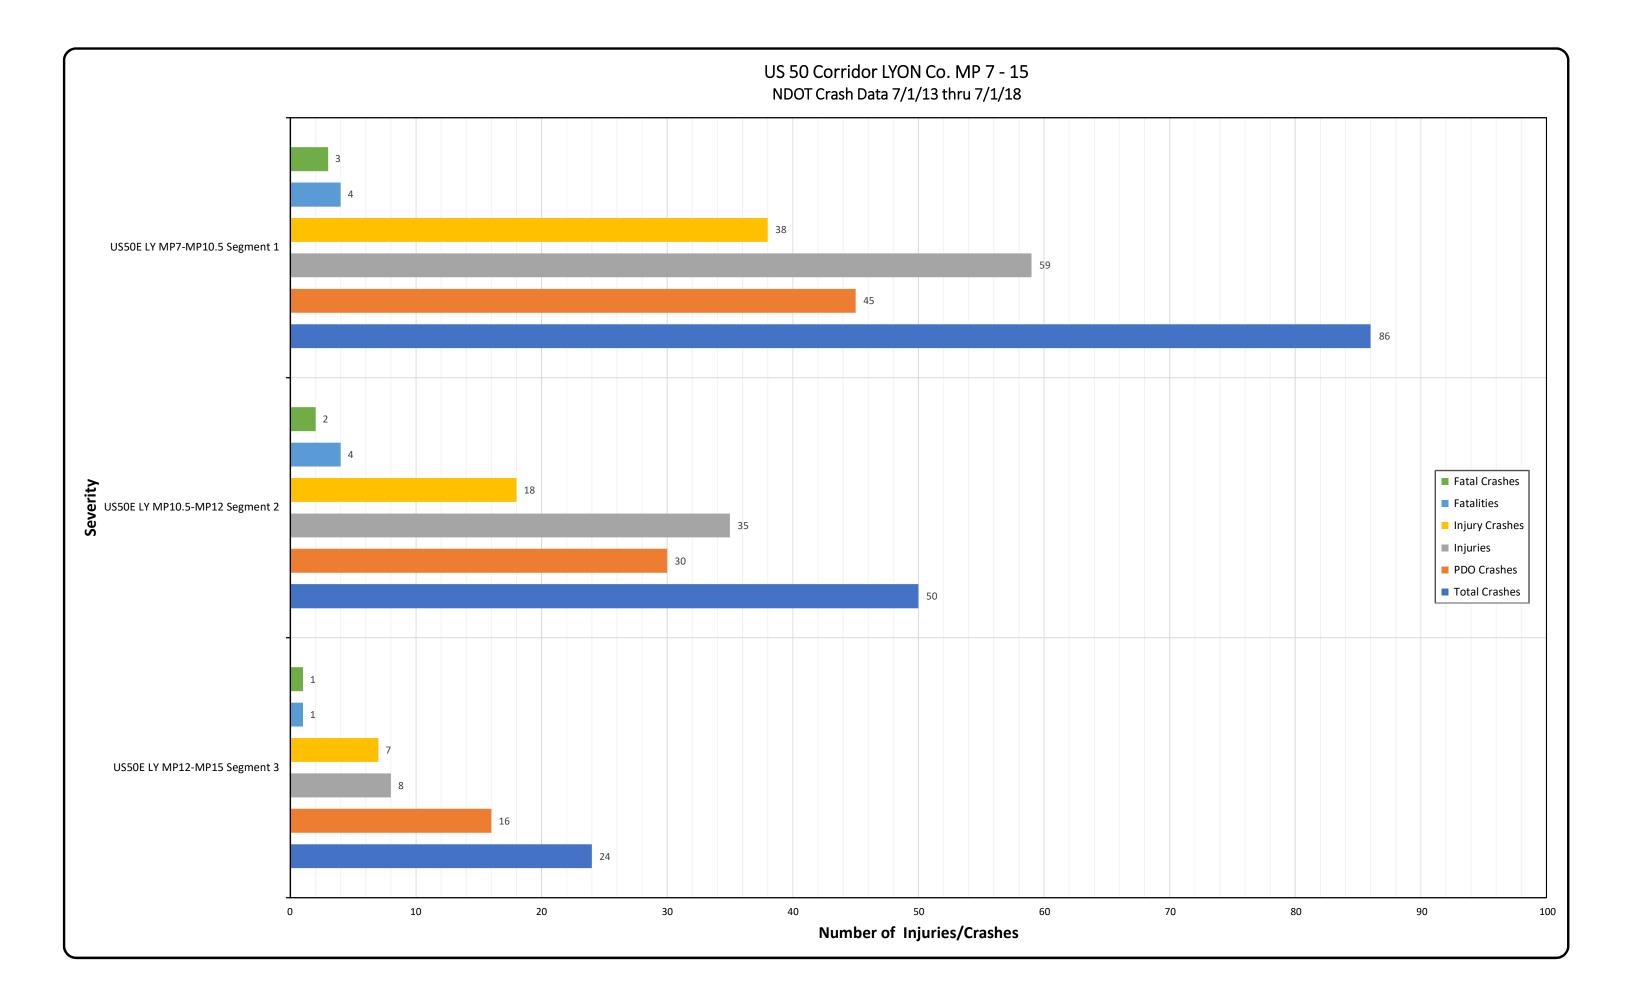

#### ROAD SEGMENT US50E SEG. MM 7 - 15

#### 01 JUL 13 - 01 JUL 18 COUNTY: LYON

|                      |             |       |          |                       |                                       |        |                  |           |         |            |         | Property |        |                        |
|----------------------|-------------|-------|----------|-----------------------|---------------------------------------|--------|------------------|-----------|---------|------------|---------|----------|--------|------------------------|
|                      |             | Crash | Crash    |                       |                                       |        |                  | Adj. Mile |         |            |         | Damage   | Injury |                        |
| Crash Severity       | Crash Date  | Year  | Time     | <b>Primary Street</b> | Distance                              | Dir    | Secondary Street | Marker    | Weather | Fatalities | Injured | Only     | Туре   | Crash Type             |
| INJURY CRASH         | 10-Mar-2015 | 2015  |          | US50E                 | 70                                    | E      | MILE MARKER 7    | 7.01      | CLEAR   |            | 1       |          | Α      | ANGLE                  |
| PROPERTY DAMAGE ONLY | 30-Jun-2015 | 2015  |          | US50E                 | 200                                   | E      | MILE MARKER 7    | 7.04      | CLOUDY  |            |         | PDO      |        | SIDESWIPE, OVERTAKING  |
| INJURY CRASH         | 31-Jul-2013 | 2013  |          | US50E                 | 300                                   | E      | MILE MARKER 7    | 7.06      | CLEAR   |            | 1       |          | В      | ANGLE                  |
| INJURY CRASH         | 17-Sep-2016 | 2016  |          | US50E                 | 528                                   | E      | MILE MARKER 7    | 7.10      | CLEAR   |            | 1       |          | С      | NON-COLLISION          |
| INJURY CRASH         | 21-Feb-2014 | 2014  | 03:55 PM |                       |                                       |        | PINE CONE RD     | 7.37      | CLOUDY  |            | 3       |          | В      | ANGLE                  |
| INJURY CRASH         | 7-Apr-2014  | 2014  |          | US50E                 |                                       |        | PINE CONE RD     | 7.37      | CLEAR   |            | 1       |          | С      |                        |
| INJURY CRASH         | 6-Oct-2014  | 2014  |          | PINE CONE RD          |                                       |        | US50E            |           | CLEAR   |            | 3       |          | С      | ANGLE                  |
| PROPERTY DAMAGE ONLY | 11-Feb-2015 | 2015  |          | PINE CONE RD          |                                       |        | US50E            |           | CLOUDY  |            |         | PDO      |        | ANGLE                  |
| PROPERTY DAMAGE ONLY | 7-Oct-2013  | 2013  |          | US50E                 | 575                                   | W      | RETAIL RD        | 7.51      | CLEAR   |            |         | PDO      |        | ANGLE                  |
| FATAL CRASH          | 8-Feb-2018  | 2018  |          | US50E                 | 528                                   | W      | RETAIL RD        | 7.52      | CLEAR   | 1          | 1       |          | ĸ      | HEAD-ON                |
| PROPERTY DAMAGE ONLY | 3-Oct-2013  | 2013  | 06:00 PM |                       | 760                                   | E      | PINE CONE RD     | 7.52      | CLEAR   |            |         | PDO      |        | ANGLE                  |
| PROPERTY DAMAGE ONL  | 3-Oct-2013  | 2013  |          | US50E                 | 760                                   | E      | PINE CONE RD     | 7.52      | CLEAR   |            |         | PDO      |        | ANGLE                  |
| PROPERTY DAMAGE ONL  | 11-Sep-2014 | 2014  | 03:36 PM |                       | 450                                   | W      | RETAIL RD        | 7.54      | CLEAR   |            |         | PDO      |        | ANGLE                  |
| INJURY CRASH         | 20-Jan-2017 | 2017  |          | US50E                 | 420                                   | W      | RETAIL RD        | 7.54      | SNOW    |            | 2       |          | В      | HEAD-ON                |
| INJURY CRASH         | 29-Dec-2013 | 2013  | 01:30 PM | US50E                 | 400                                   | W      | RETAIL RD        | 7.55      | CLEAR   |            | 1       |          | С      | ANGLE                  |
| PROPERTY DAMAGE ONLY | 30-Jan-2016 | 2016  | 09:40 PM | US50E                 | 330                                   | W      | RETAIL RD        | 7.56      | SNOW    |            |         | PDO      |        | NON-COLLISION          |
| INJURY CRASH         | 12-Dec-2014 | 2014  | 06:55 PM | US50E                 |                                       | AT INT | RETAIL RD        | 7.62      | CLOUDY  |            | 2       |          | С      | ANGLE                  |
| PROPERTY DAMAGE ONLY | 11-Sep-2017 | 2017  | 01:49 PM | US50E                 |                                       | AT INT | RETAIL RD        | 7.62      | CLEAR   |            |         | PDO      |        | ANGLE                  |
| PROPERTY DAMAGE ONLY | 15-Sep-2017 | 2017  | 06:41 PM | US50E                 |                                       | AT INT | RETAIL RD        | 7.62      | CLEAR   |            |         | PDO      |        | ANGLE                  |
| PROPERTY DAMAGE ONLY | 18-Feb-2016 | 2016  | 08:05 AM | US50E                 |                                       | AT INT | RETAIL RD        | 7.62      | SNOW    |            |         | PDO      |        | ANGLE                  |
| PROPERTY DAMAGE ONLY | 17-Mar-2014 | 2014  | 04:07 PM | US50E                 |                                       | AT INT | RIVER RD         | 7.62      | CLEAR   |            |         | PDO      |        | NON-COLLISION          |
| PROPERTY DAMAGE ONLY | 5-Nov-2015  | 2015  | 06:30 PM | US50E                 |                                       | AT INT | RETAIL RD        | 7.62      | CLEAR   |            |         | PDO      |        | SIDESWIPE, MEETING     |
| PROPERTY DAMAGE ONLY | 3-Apr-2018  | 2018  | 01:42 PM | RETAIL RD             | 25                                    | E      | US50E            |           | CLEAR   |            |         | PDO      |        | SIDESWIPE, MEETING     |
| INJURY CRASH         | 14-Aug-2017 | 2017  | 11:35 AM | RETAIL RD             |                                       | AT INT | US50E            |           | CLEAR   |            | 1       |          | С      | ANGLE                  |
| INJURY CRASH         | 24-Jan-2018 | 2018  | 04:10 PM | RETAIL RD             |                                       | AT INT | US50E            |           | CLOUDY  |            | 2       |          | С      | ANGLE                  |
| INJURY CRASH         | 10-Nov-2017 | 2017  | 05:18 PM | US50E                 | 59                                    | Е      | RETAIL RD        | 7.64      | CLEAR   |            | 2       |          | C      | REAR-END               |
| PROPERTY DAMAGE ONLY | 6-Feb-2016  | 2016  | 01:00 AM | US50E                 | 60                                    | Е      | RETAIL RD        | 7.64      | CLEAR   |            |         | PDO      |        | NON-COLLISION          |
| INJURY CRASH         | 23-Apr-2014 | 2014  |          | US50E                 | 1575                                  | E      | PINE CONE RD     | 7.69      | CLEAR   |            | 1       |          | A      | NON-COLLISION          |
| PROPERTY DAMAGE ONLY | 23-Oct-2016 | 2016  |          | US50E                 | 600                                   | E      | RETAIL RD        | 7.74      | CLEAR   |            |         | PDO      |        | NON-COLLISION          |
| PROPERTY DAMAGE ONLY | 7-Nov-2015  | 2015  | 04:30 AM | US50E                 | 800                                   | W      | MILE MARKER 8    | 7.85      | CLEAR   |            |         | PDO      |        | HEAD-ON                |
| PROPERTY DAMAGE ONLY | 20-Nov-2017 | 2017  |          | US50E                 | 500                                   | W      | MILE MARKER 8    | 7.91      | CLEAR   |            |         | PDO      |        | NON-COLLISION          |
| PROPERTY DAMAGE ONLY | 25-Jan-2018 | 2018  |          | US50E                 | 651                                   | w      | FORTUNE DR       | 7.91      | CLOUDY  |            |         | PDO      |        | ANGLE                  |
| INJURY CRASH         | 24-May-2015 | 2015  |          | US50E                 | 500                                   | W      | FORTUNE DR       | 7.94      | CLEAR   |            | 1       |          | с      | NON-COLLISION          |
| INJURY CRASH         | 9-Nov-2014  | 2014  |          | US50E                 | 250                                   | Ŵ      | FORTUNE DR       | 7.99      | CLEAR   |            | 1       |          | B      | NON-COLLISION          |
| PROPERTY DAMAGE ONLY | 7-Mar-2014  | 2014  |          | US50E                 |                                       |        | MILE MARKER 8    | 8.00      | CLEAR   |            |         | PDO      |        | SIDESWIPE, OVERTAKING  |
| INJURY CRASH         | 13-Dec-2017 | 2017  | 08:02 AM |                       | 20                                    | W      | FORTUNE DR       | 8.03      | CLEAR   |            | 1       |          | с      | ANGLE                  |
| INJURY CRASH         | 31-Jul-2017 | 2017  | 05:58 PM |                       | 5                                     | E      | FORTUNE DR       | 8.03      | CLEAR   |            | 1       |          | č      | REAR-END               |
| PROPERTY DAMAGE ONLY | 9-Nov-2017  | 2017  |          | US50E                 | , , , , , , , , , , , , , , , , , , , |        | FORTUNE DR       | 8.03      | CLEAR   |            |         | PDO      | -      | SIDESWIPE, MEETING / S |
| INJURY CRASH         | 21-Jul-2014 | 2014  | 01:16 PM |                       |                                       |        | FORTUNE DR       | 8.03      | CLEAR   |            | 3       |          | С      | ANGLE                  |
| INJURY CRASH         | 7-Oct-2013  | 2013  |          | US50E                 |                                       |        | FORTUNE DR       | 8.03      | CLEAR   |            | 1       |          | -      | REAR-END               |
| PROPERTY DAMAGE ONLY | 18-Jan-2016 | 2015  |          | US50E                 |                                       |        | FORTUNE DR       |           | CLEAR   |            | •       | PDO      | ۲Ť-    | REAR-END               |
| PROPERTY DAMAGE ONLY | 5-Sep-2013  | 2013  | 07:30 AM | FORTUNE DR            |                                       |        | US50E            | 0.00      | CLEAR   |            |         | PDO      |        | REAR-END               |
| PROPERTY DAMAGE ONLY | 10-Feb-2014 | 2013  | 06:43 AM | FORTUNE DR            |                                       |        | US50E            |           | CLEAR   |            |         | PDO      |        | REAR-END               |
| PROPERTY DAMAGE ONLY | 15-Aug-2014 | 2014  |          | FORTUNE DR            |                                       |        | US50E            |           | CLEAR   |            |         | PDO      |        | REAR-END               |
| THOPENT DAMAGE ONE   | 10-Aug-2014 | 2014  | 07.43 AW |                       |                                       |        | COUL             |           | OLLAN   |            |         | 100      |        | NEAN-END               |