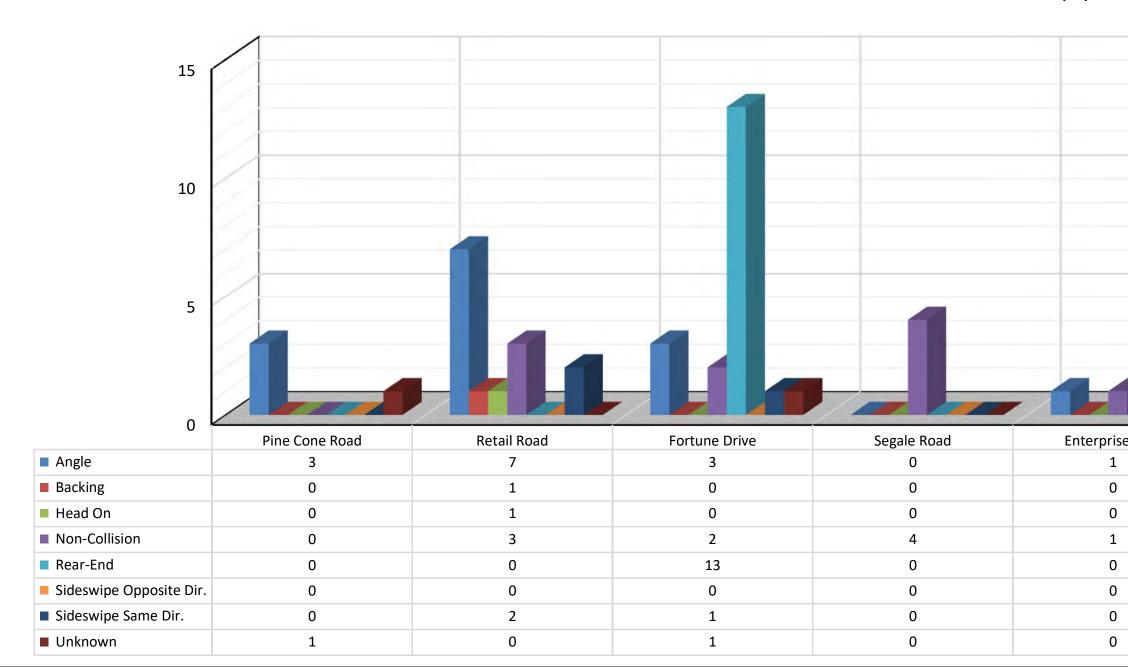

#### 01 JUL 13 - 01 JUL 18 COUNTY: LYON

|                      |             |       |          |                       |                                       |        |                  |           |         |            |         | Property |        |                        |
|----------------------|-------------|-------|----------|-----------------------|---------------------------------------|--------|------------------|-----------|---------|------------|---------|----------|--------|------------------------|
|                      |             | Crash | Crash    |                       |                                       |        |                  | Adj. Mile |         |            |         | Damage   | Injury |                        |
| Crash Severity       | Crash Date  | Year  | Time     | <b>Primary Street</b> | Distance                              | Dir    | Secondary Street | Marker    | Weather | Fatalities | Injured | Only     | Туре   | Crash Type             |
| INJURY CRASH         | 10-Mar-2015 | 2015  |          | US50E                 | 70                                    | E      | MILE MARKER 7    | 7.01      | CLEAR   |            | 1       |          | Α      | ANGLE                  |
| PROPERTY DAMAGE ONLY | 30-Jun-2015 | 2015  |          | US50E                 | 200                                   | E      | MILE MARKER 7    | 7.04      | CLOUDY  |            |         | PDO      |        | SIDESWIPE, OVERTAKING  |
| INJURY CRASH         | 31-Jul-2013 | 2013  |          | US50E                 | 300                                   | E      | MILE MARKER 7    | 7.06      | CLEAR   |            | 1       |          | В      | ANGLE                  |
| INJURY CRASH         | 17-Sep-2016 | 2016  |          | US50E                 | 528                                   | E      | MILE MARKER 7    | 7.10      | CLEAR   |            | 1       |          | С      | NON-COLLISION          |
| INJURY CRASH         | 21-Feb-2014 | 2014  | 03:55 PM |                       |                                       |        | PINE CONE RD     | 7.37      | CLOUDY  |            | 3       |          | В      | ANGLE                  |
| INJURY CRASH         | 7-Apr-2014  | 2014  |          | US50E                 |                                       |        | PINE CONE RD     | 7.37      | CLEAR   |            | 1       |          | С      |                        |
| INJURY CRASH         | 6-Oct-2014  | 2014  |          | PINE CONE RD          |                                       |        | US50E            |           | CLEAR   |            | 3       |          | С      | ANGLE                  |
| PROPERTY DAMAGE ONLY | 11-Feb-2015 | 2015  |          | PINE CONE RD          |                                       |        | US50E            |           | CLOUDY  |            |         | PDO      |        | ANGLE                  |
| PROPERTY DAMAGE ONLY | 7-Oct-2013  | 2013  |          | US50E                 | 575                                   | W      | RETAIL RD        | 7.51      | CLEAR   |            |         | PDO      |        | ANGLE                  |
| FATAL CRASH          | 8-Feb-2018  | 2018  |          | US50E                 | 528                                   | W      | RETAIL RD        | 7.52      | CLEAR   | 1          | 1       |          | ĸ      | HEAD-ON                |
| PROPERTY DAMAGE ONLY | 3-Oct-2013  | 2013  | 06:00 PM |                       | 760                                   | E      | PINE CONE RD     | 7.52      | CLEAR   |            |         | PDO      |        | ANGLE                  |
| PROPERTY DAMAGE ONL  | 3-Oct-2013  | 2013  |          | US50E                 | 760                                   | E      | PINE CONE RD     | 7.52      | CLEAR   |            |         | PDO      |        | ANGLE                  |
| PROPERTY DAMAGE ONL  | 11-Sep-2014 | 2014  | 03:36 PM |                       | 450                                   | W      | RETAIL RD        | 7.54      | CLEAR   |            |         | PDO      |        | ANGLE                  |
| INJURY CRASH         | 20-Jan-2017 | 2017  |          | US50E                 | 420                                   | W      | RETAIL RD        | 7.54      | SNOW    |            | 2       |          | В      | HEAD-ON                |
| INJURY CRASH         | 29-Dec-2013 | 2013  | 01:30 PM | US50E                 | 400                                   | W      | RETAIL RD        | 7.55      | CLEAR   |            | 1       |          | С      | ANGLE                  |
| PROPERTY DAMAGE ONLY | 30-Jan-2016 | 2016  | 09:40 PM | US50E                 | 330                                   | W      | RETAIL RD        | 7.56      | SNOW    |            |         | PDO      |        | NON-COLLISION          |
| INJURY CRASH         | 12-Dec-2014 | 2014  | 06:55 PM | US50E                 |                                       | AT INT | RETAIL RD        | 7.62      | CLOUDY  |            | 2       |          | С      | ANGLE                  |
| PROPERTY DAMAGE ONLY | 11-Sep-2017 | 2017  | 01:49 PM | US50E                 |                                       | AT INT | RETAIL RD        | 7.62      | CLEAR   |            |         | PDO      |        | ANGLE                  |
| PROPERTY DAMAGE ONLY | 15-Sep-2017 | 2017  | 06:41 PM | US50E                 |                                       | AT INT | RETAIL RD        | 7.62      | CLEAR   |            |         | PDO      |        | ANGLE                  |
| PROPERTY DAMAGE ONLY | 18-Feb-2016 | 2016  | 08:05 AM | US50E                 |                                       | AT INT | RETAIL RD        | 7.62      | SNOW    |            |         | PDO      |        | ANGLE                  |
| PROPERTY DAMAGE ONLY | 17-Mar-2014 | 2014  | 04:07 PM | US50E                 |                                       | AT INT | RIVER RD         | 7.62      | CLEAR   |            |         | PDO      |        | NON-COLLISION          |
| PROPERTY DAMAGE ONLY | 5-Nov-2015  | 2015  | 06:30 PM | US50E                 |                                       | AT INT | RETAIL RD        | 7.62      | CLEAR   |            |         | PDO      |        | SIDESWIPE, MEETING     |
| PROPERTY DAMAGE ONLY | 3-Apr-2018  | 2018  | 01:42 PM | RETAIL RD             | 25                                    | E      | US50E            |           | CLEAR   |            |         | PDO      |        | SIDESWIPE, MEETING     |
| INJURY CRASH         | 14-Aug-2017 | 2017  | 11:35 AM | RETAIL RD             |                                       | AT INT | US50E            |           | CLEAR   |            | 1       |          | С      | ANGLE                  |
| INJURY CRASH         | 24-Jan-2018 | 2018  | 04:10 PM | RETAIL RD             |                                       | AT INT | US50E            |           | CLOUDY  |            | 2       |          | С      | ANGLE                  |
| INJURY CRASH         | 10-Nov-2017 | 2017  | 05:18 PM | US50E                 | 59                                    | Е      | RETAIL RD        | 7.64      | CLEAR   |            | 2       |          | C      | REAR-END               |
| PROPERTY DAMAGE ONLY | 6-Feb-2016  | 2016  | 01:00 AM | US50E                 | 60                                    | Е      | RETAIL RD        | 7.64      | CLEAR   |            |         | PDO      |        | NON-COLLISION          |
| INJURY CRASH         | 23-Apr-2014 | 2014  |          | US50E                 | 1575                                  | E      | PINE CONE RD     | 7.69      | CLEAR   |            | 1       |          | A      | NON-COLLISION          |
| PROPERTY DAMAGE ONLY | 23-Oct-2016 | 2016  |          | US50E                 | 600                                   | E      | RETAIL RD        | 7.74      | CLEAR   |            |         | PDO      |        | NON-COLLISION          |
| PROPERTY DAMAGE ONLY | 7-Nov-2015  | 2015  | 04:30 AM | US50E                 | 800                                   | W      | MILE MARKER 8    | 7.85      | CLEAR   |            |         | PDO      |        | HEAD-ON                |
| PROPERTY DAMAGE ONLY | 20-Nov-2017 | 2017  |          | US50E                 | 500                                   | W      | MILE MARKER 8    | 7.91      | CLEAR   |            |         | PDO      |        | NON-COLLISION          |
| PROPERTY DAMAGE ONLY | 25-Jan-2018 | 2018  |          | US50E                 | 651                                   | w      | FORTUNE DR       | 7.91      | CLOUDY  |            |         | PDO      |        | ANGLE                  |
| INJURY CRASH         | 24-May-2015 | 2015  |          | US50E                 | 500                                   | W      | FORTUNE DR       | 7.94      | CLEAR   |            | 1       |          | с      | NON-COLLISION          |
| INJURY CRASH         | 9-Nov-2014  | 2014  |          | US50E                 | 250                                   | Ŵ      | FORTUNE DR       | 7.99      | CLEAR   |            | 1       |          | B      | NON-COLLISION          |
| PROPERTY DAMAGE ONLY | 7-Mar-2014  | 2014  |          | US50E                 |                                       |        | MILE MARKER 8    | 8.00      | CLEAR   |            |         | PDO      |        | SIDESWIPE, OVERTAKING  |
| INJURY CRASH         | 13-Dec-2017 | 2017  | 08:02 AM |                       | 20                                    | W      | FORTUNE DR       | 8.03      | CLEAR   |            | 1       |          | с      | ANGLE                  |
| INJURY CRASH         | 31-Jul-2017 | 2017  | 05:58 PM |                       | 5                                     | E      | FORTUNE DR       | 8.03      | CLEAR   |            | 1       |          | č      | REAR-END               |
| PROPERTY DAMAGE ONLY | 9-Nov-2017  | 2017  |          | US50E                 | , , , , , , , , , , , , , , , , , , , |        | FORTUNE DR       | 8.03      | CLEAR   |            |         | PDO      | -      | SIDESWIPE, MEETING / S |
| INJURY CRASH         | 21-Jul-2014 | 2014  | 01:16 PM |                       |                                       |        | FORTUNE DR       | 8.03      | CLEAR   |            | 3       |          | С      | ANGLE                  |
| INJURY CRASH         | 7-Oct-2013  | 2013  |          | US50E                 |                                       |        | FORTUNE DR       | 8.03      | CLEAR   |            | 1       |          | -      | REAR-END               |
| PROPERTY DAMAGE ONLY | 18-Jan-2016 | 2015  |          | US50E                 |                                       |        | FORTUNE DR       |           | CLEAR   |            | •       | PDO      | ۲Ť-    | REAR-END               |
| PROPERTY DAMAGE ONLY | 5-Sep-2013  | 2013  | 07:30 AM | FORTUNE DR            |                                       |        | US50E            | 0.00      | CLEAR   |            |         | PDO      |        | REAR-END               |
| PROPERTY DAMAGE ONLY | 10-Feb-2014 | 2013  | 06:43 AM | FORTUNE DR            |                                       |        | US50E            |           | CLEAR   |            |         | PDO      |        | REAR-END               |
| PROPERTY DAMAGE ONLY | 15-Aug-2014 | 2014  |          | FORTUNE DR            |                                       |        | US50E            |           | CLEAR   |            |         | PDO      |        | REAR-END               |
| THOPENT DAMAGE ONE   | 10-Aug-2014 | 2014  | 07.43 AW |                       |                                       |        | COUL             |           | OLLAN   |            |         | 100      |        | NEAN-END               |

| PROPERTY DAMAGE ONLY                 | 24-Sep-2014                | 2014         | 07:15 AM FORTUNE DR                  |              | AT INT      | US50E                            |                | CLEAR                |           |             | PDO        |        | REAR-END                       |
|--------------------------------------|----------------------------|--------------|--------------------------------------|--------------|-------------|----------------------------------|----------------|----------------------|-----------|-------------|------------|--------|--------------------------------|
| PROPERTY DAMAGE ONLY                 | 19-Apr-2015                | 2015         | 07:43 PM FORTUNE DR                  |              | AT INT      | US50E                            |                | CLEAR                |           |             | PDO        |        | NON-COLLISION                  |
| PROPERTY DAMAGE ONLY                 | 30-Jun-2015                | 2015         | 12:20 PM FORTUNE DR                  |              | AT INT      | US50E                            |                | CLEAR                |           |             | PDO        |        | ANGLE                          |
| INJURY CRASH                         | 10-Mar-2017                | 2017         | 08:34 AM FORTUNE DR                  | 12           | N           | US50E                            |                | CLOUDY               |           | 1           |            | С      | REAR-END                       |
| PROPERTY DAMAGE ONLY                 | 23-Dec-2015                | 2015         | 07:56 PM FORTUNE DR                  | 10           | N           | US50E                            |                | CLEAR                |           | -           | PDO        |        | REAR-END                       |
| INJURY CRASH                         | 1-Jan-2018                 | 2018         | 03:43 PM FORTUNE DR                  |              |             | US50E                            |                | CLEAR                |           | 1           | 100        | С      | REAR-END                       |
| INJURY CRASH                         | 20-Jul-2016                | 2016         | 08:28 AM US50E                       | 20           | E           | FORTUNE DR                       | 8.04           | CLEAR                |           | 1           |            | c      | REAR-END                       |
| INJURY CRASH                         | 23-May-2018                | 2010         | 12:40 PM US50E                       | 25           | E           | FORTUNE DR                       | 8.04           | CLEAR                |           | 1           |            | c      | REAR-END                       |
| PROPERTY DAMAGE ONLY                 | 23-Dec-2015                | 2010         | 06:02 PM US50E                       | 175          | E           | FORTUNE DR                       | 8.07           |                      |           |             | PDO        | Ŭ      | REAR-END                       |
| INJURY CRASH                         | 10-Jun-2017                | 2013         | 02:19 PM US50E                       | 300          | E           | FORTUNE DR                       | 8.09           | CLEAR                |           | 1           | 100        | с      | REAR-END                       |
| PROPERTY DAMAGE ONLY                 | 30-May-2016                | 2017         | 09:19 PM US50E                       | 550          | E           | MILE MARKER 8                    | 8.10           | CLEAR                |           |             | PDO        | Ŭ      | NON-COLLISION                  |
| PROPERTY DAMAGE ONLY                 | 27-Sep-2015                | 2010         | 04:25 PM US50E                       | 600          | E           | FORTUNE DR                       | 8.14           | CLEAR                |           |             | PDO        |        | NON-COLLISION                  |
| INJURY CRASH                         | 30-May-2016                | 2015         | 04:25 PM 0350E                       | 1100         | E           | MILE MARKER 8                    | 8.21           |                      |           | 1           | PDO        | в      | NON-COLLISION                  |
| PROPERTY DAMAGE ONLY                 | 27-May-2018                | 2010         | 06:50 AM US50E                       | 2000         | E           | MILE MARKER 8                    | 8.38           | CLEAR                |           | -           | PDO        | В      | NON-COLLISION                  |
| PROPERTY DAMAGE ONLY                 | 21-Aug-2016                | 2016         | 03:37 PM US50E                       | 2000         | E           | FORTUNE DR                       | 8.39           |                      |           |             | PDO        |        | NON-COLLISION                  |
| PROPERTY DAMAGE ONLY                 |                            | 2016         | 12:21 PM US50E                       | 2500         | E           | FORTUNE DR                       | 8.48           | CLEAR                |           |             | PDO        |        |                                |
| INJURY CRASH                         | 22-Jun-2017<br>26-Jun-2016 | 2017         | 09:27 AM US50E                       | 2300         | W           | MILE MARKER 9                    | 0.40<br>8.55   |                      |           | 2           | PDO        | С      | NON-COLLISION<br>ANGLE / SSO   |
|                                      |                            | 2016         |                                      | 2375         |             |                                  | 0.00           |                      |           | 2           | PDO        | U<br>U |                                |
| PROPERTY DAMAGE ONLY<br>INJURY CRASH | 9-Dec-2013<br>16-Jan-2018  | 2013         | 12:05 PM SEGALE RD<br>05:50 PM US50E | 150          | AT INT<br>W | US50E<br>SEGALE RD               | 8.65           | CLEAR<br>CLOUDY      |           | 4           | PDO        | Α      | NON-COLLISION<br>NON-COLLISION |
|                                      |                            |              |                                      | 150          |             |                                  | 0.00           |                      |           | 1           |            | C      |                                |
| INJURY CRASH<br>PROPERTY DAMAGE ONLY | 29-Apr-2016<br>3-Feb-2018  | 2016<br>2018 | 04:33 PM US50E<br>03:30 PM US50E     | 200          | AT INT<br>E | SEGALE RD<br>SEGALE RD           | 8.68<br>8.72   | CLOUDY               |           | 1           | PDO        | C      | NON-COLLISION<br>NON-COLLISION |
|                                      |                            |              |                                      | 200          |             |                                  | ÷=             | -                    |           |             | PDO        |        |                                |
| INJURY CRASH                         | 1-Nov-2016                 | 2016         | 11:58 AM US50E                       |              |             | ENTERPRISE WAY                   | 9.03           | CLEAR                |           | 3           |            | Α      | ANGLE                          |
| PROPERTY DAMAGE ONLY                 | 17-Nov-2017                | 2017         | 06:06 PM US50E                       | 4000         |             | ENTERPRISE WAY                   | 9.03           | CLEAR                |           |             | PDO        | -      | NON-COLLISION                  |
| INJURY CRASH                         | 13-Feb-2016                | 2016         | 03:15 PM US50E                       | 1200         | E           | MILE MARKER 9                    | 9.23           | CLEAR                |           | 1           |            | В      | REAR-END                       |
| PROPERTY DAMAGE ONLY                 | 16-May-2018                | 2018         | 07:05 AM US50E                       | 1500         | E           | MILE MARKER 9                    | 9.28           | CLOUDY               |           |             | PDO        |        | NON-COLLISION                  |
| INJURY CRASH                         | 30-Dec-2016                | 2016         | 11:28 PM US50E                       | 1400         | W           | GRAVES DR                        | 9.29           | CLEAR                |           | 1           |            | В      | NON-COLLISION                  |
| PROPERTY DAMAGE ONLY                 | 28-Jun-2018                | 2018         | 07:15 AM US50E                       | 500          | w           | GRAVES DR                        | 9.46           | CLEAR                |           |             | PDO        |        | NON-COLLISION                  |
| INJURY CRASH                         | 18-Apr-2015                | 2015         | 02:28 PM US50E                       | 2640         | E           | MILE MARKER 9                    | 9.50           | CLOUDY               |           | 1           |            | Α      | NON-COLLISION                  |
| PROPERTY DAMAGE ONLY                 | 15-Jan-2016                | 2016         | 08:25 AM US50E                       | 250          | w           | GRAVES DR                        | 9.50           | CLEAR                |           | 1           | PDO        | •      | NON-COLLISION                  |
| INJURY CRASH                         | 24-Dec-2017                | 2017         | 01:29 PM US50E                       | 10           | w           | GRAVES DR                        | 9.55           | CLOUDY               |           | 1           |            | С      | ANGLE                          |
| PROPERTY DAMAGE ONLY                 | 19-Oct-2017                | 2017         | 02:39 PM US50E                       | 300          | E           | GRAVES DR                        | 9.61           | CLEAR                |           |             | PDO        | _      | NON-COLLISION                  |
| INJURY CRASH                         | 18-Nov-2014                | 2014         | 01:50 PM US50E                       | 365          | W           | MILE MARKER 10                   | 9.93           | CLEAR                |           | 1           |            | С      | NON-COLLISION                  |
| PROPERTY DAMAGE ONLY                 | 20-Aug-2014                | 2014         | 11:05 AM US50E                       | 300          | W           | MILE MARKER 10                   | 9.94           | CLEAR                |           |             | PDO        |        | SIDESWIPE, OVERTAKING          |
| PROPERTY DAMAGE ONLY                 | 8-Oct-2013                 | 2013         | 05:37 PM US50E                       |              |             | MILE MARKER 10                   | 10.00          | CLOUDY               |           | 1           | PDO        | 5      | ANGLE / SSO                    |
| INJURY CRASH                         | 10-Dec-2015                | 2015         | 05:15 AM US50E                       | 400          | AT INT      | JAMES AVE                        | 10.03          | RAIN                 |           |             |            | В      | NON-COLLISION                  |
| INJURY CRASH                         | 19-Dec-2016                | 2016         | 06:50 AM US50E<br>01:38 PM US50E     | 400          | E<br>AT INT | MILE MARKER 10<br>HUGHES AVE     | 10.08          | CLEAR                |           | 4           |            | C<br>B | ANGLE                          |
| INJURY CRASH                         | 4-Nov-2015                 | 2015         |                                      | 4000         |             |                                  | 10.16          | CLOUDY               |           | 3           |            |        | -                              |
| FATAL CRASH<br>PROPERTY DAMAGE ONLY  | 12-Apr-2017<br>29-Jun-2016 | 2017<br>2016 | 12:53 PM US50E                       | 1000<br>1056 | E           | MILE MARKER 10<br>MILE MARKER 10 | 10.19<br>10.20 | CLEAR<br>CLEAR       | 1         |             | PDO        | K      | REAR-END<br>REAR-END           |
|                                      |                            |              | 04:24 PM US50E                       |              | E           |                                  |                |                      |           | 2           | PDO        | В      |                                |
| INJURY CRASH                         | 4-Jan-2018                 | 2018         | 05:27 PM US50E                       | 5            | _           |                                  | 10.44          |                      | -         | 2           |            |        | HEAD-ON / ANGLE                |
| FATAL CRASH<br>PROPERTY DAMAGE ONLY  | 22-Apr-2014                | 2014         | 11:26 AM US50E                       | 50           |             | AMBROSE LN<br>AMBROSE LN         | 10.44          |                      | 2         | 1           | PDO        | K      |                                |
|                                      | 22-Apr-2017                | 2017         | 04:45 PM US50E                       |              | E           |                                  | 10.44          |                      |           | 2           | PDO        | -      | NON-COLLISION                  |
| INJURY CRASH<br>PROPERTY DAMAGE ONLY | 12-Jul-2016                | 2016<br>2015 | 09:27 PM US50E<br>06:49 PM US50E     | 400<br>40    | w<br>w      | OCCIDENTAL DR<br>OCCIDENTAL DR   | 10.64<br>10.70 | CLEAR                |           | 3           | PDO        | В      | NON-COLLISION<br>REAR-END      |
| INJURY CRASH                         | 9-May-2015<br>15-Feb-2017  | 2015         |                                      | 40           |             | OCCIDENTAL DR                    | 10.70          |                      |           | 2           | PDO        | С      | ANGLE                          |
|                                      |                            | 2017         | 01:30 PM US50E<br>06:55 PM US50E     |              |             | OCCIDENTAL DR                    | 10.71          |                      |           | 2           | PDO        | ι<br>L | -                              |
| PROPERTY DAMAGE ONLY                 | 7-Nov-2015                 |              |                                      |              |             |                                  | 10.71          | CLEAR                |           |             |            |        | NON-COLLISION                  |
| PROPERTY DAMAGE ONLY                 | 9-Oct-2014                 | 2014         | 11:34 AM OCCIDENTAL E                |              | AT INT      | US50E                            |                | CLEAR                |           |             | PDO        |        | REAR-END                       |
| PROPERTY DAMAGE ONLY                 | 27-Mar-2015                | 2015         | 07:08 AM OCCIDENTAL E                | 1            | AT INT      | US50E                            | 40.75          | CLEAR                |           |             | PDO        |        | REAR-END                       |
| PROPERTY DAMAGE ONLY                 | 31-Jan-2014                | 2014         | 06:10 AM US50E<br>04:06 PM US50E     | 1300         | W           | MILE MARKER 11                   | 10.75          | CLEAR<br>CLEAR: BLOW |           |             | PDO<br>PDO |        | NON-COLLISION                  |
| PROPERTY DAMAGE ONLY                 | 16-Jun-2014                | 2014<br>2016 |                                      | 4000<br>528  | E           | MILE MARKER 10                   | 10.76          | CLEAR: BLOW          | ING SAND, | SOIL, DIRT, | PDO        | с      | NON-COLLISION<br>REAR-END      |
| INJURY CRASH<br>PROPERTY DAMAGE ONLY | 18-Feb-2016                | 2016         | 08:00 PM US50E<br>10:38 PM US50E     | 528<br>850   | W           | RIVERBOAT RD<br>MILE MARKER 11   | 10.78<br>10.84 |                      |           | 3           | PDO        | ι.     | NON-COLLISION                  |
| PROPERTY DAWAGE UNL                  | 30-Jun-2014                | 2014         | 10.30 FWI USSUE                      | 000          | VV          |                                  | 10.04          | GLEAR                |           |             | PDO        |        | NON-COLLISION                  |