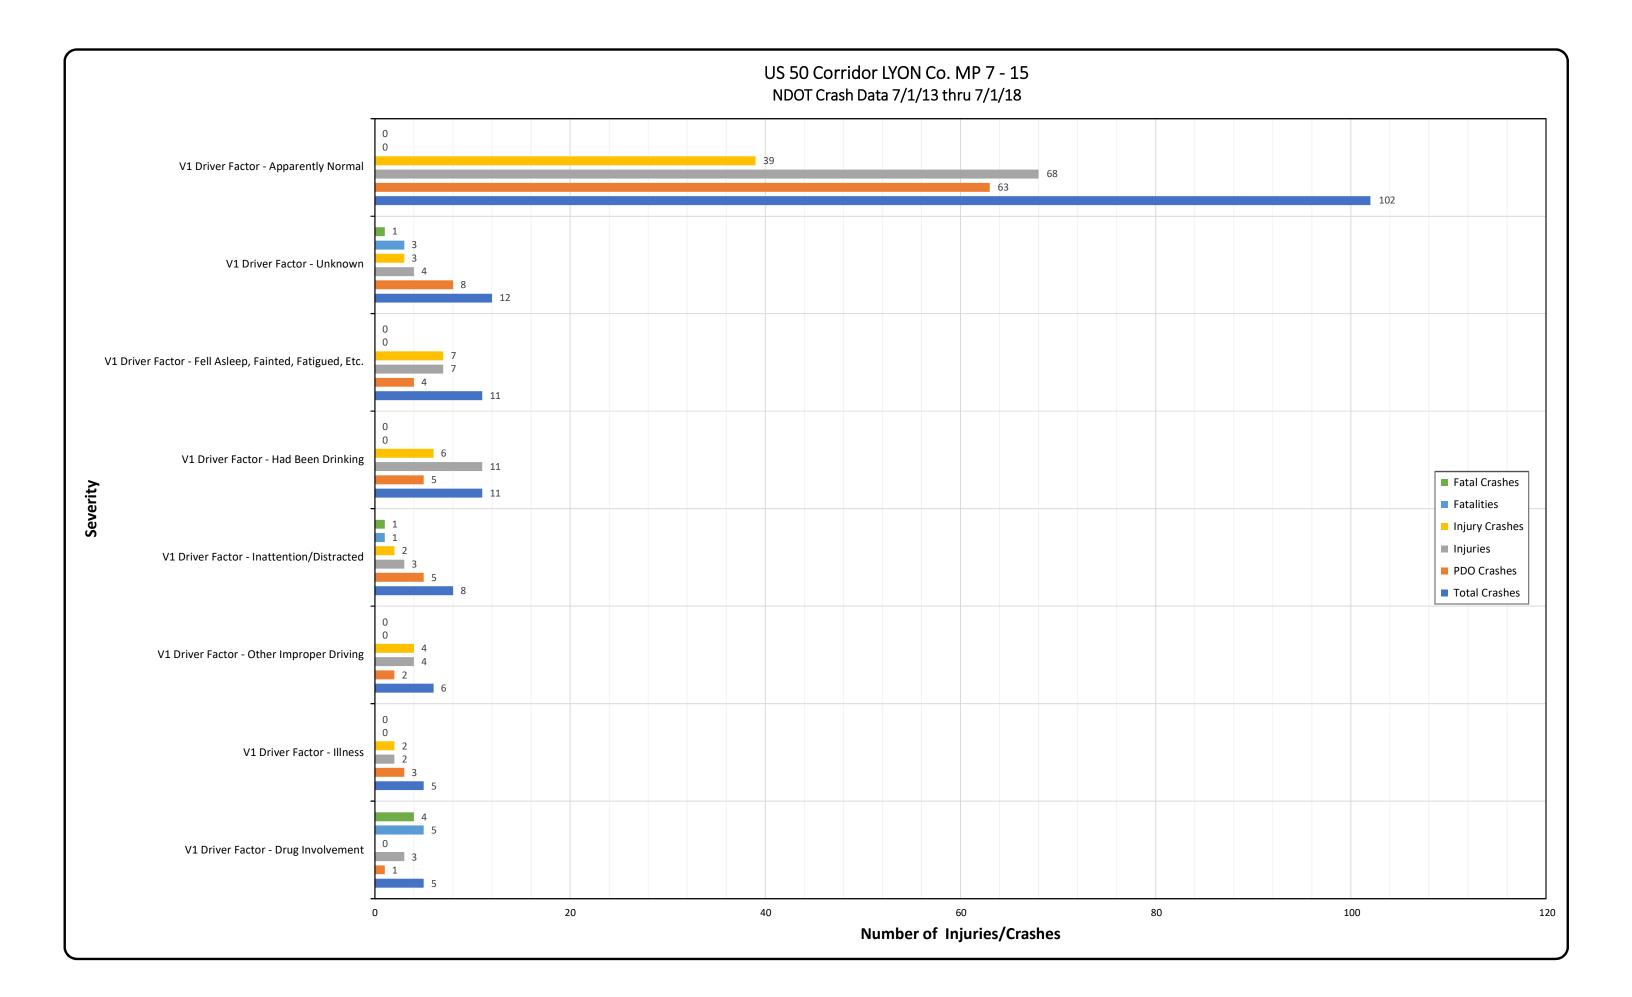

# Appendix B Crash Data & Crash Charts

Appendix B

#### ROAD SEGMENT US50E SEG. MM 7 - 15

|          |                    | _           |           |          |                   |                                     |                      |                                        |                    |
|----------|--------------------|-------------|-----------|----------|-------------------|-------------------------------------|----------------------|----------------------------------------|--------------------|
| Tetel    |                    |             | V1        | V1       |                   |                                     |                      |                                        |                    |
| Total    | N/4 <b>T</b> errar | 14 D'       | Driver    | Lane     | Ma Andrew         |                                     |                      | Manala Produce                         |                    |
| Vehicles | V1 Type            | V1 Dir<br>W | Age<br>63 | Num<br>2 | V1 Action         | V1 Driver Factors APPARENTLY NORMAL | V1 Driver Distracted | V1 Vehicle Factors                     | V1 All Events      |
|          | SEDAN, 4 DOOR      | W           | 63        | 2        | GOING STRAIGHT    |                                     |                      | DROVE LEFT OF CENTER                   |                    |
|          | PICKUP             | VV          |           |          | CHANGING LANES    | APPARENTLY NORMAL                   |                      | OTHER IMPROPER DRIVING                 |                    |
|          | OTHER              |             |           |          | CHANGING LANES    |                                     |                      |                                        | PEDEOTRIAN         |
|          | UTILITY            | E           | 29<br>20  | 2        |                   | APPARENTLY NORMAL                   |                      | UNKNOWN<br>FAILED TO YIELD RIGHT OF W/ | PEDESTRIAN         |
| _        | VAN                | E           | 20        |          | TURNING LEFT      | APPARENTLY NORMAL                   |                      |                                        |                    |
|          | MOTORCYCLE         |             |           |          | GOING STRAIGHT    |                                     |                      | OBJECT AVOIDANCE                       | OVERTURN/ROLLOVE   |
|          | PICKUP             | S           | 70        |          | TURNING LEFT      | APPARENTLY NORMAL                   |                      | FAILED TO YIELD RIGHT OF W             |                    |
|          | PICKUP             | S           | 83        |          |                   | APPARENTLY NORMAL                   |                      | FAILED TO YIELD RIGHT OF W             |                    |
|          | SEDAN              | S           |           | _        | TURNING LEFT      | APPARENTLY NORMAL                   |                      | FAILED TO YIELD RIGHT OF W             |                    |
|          | CARRY-ALL          | E           | 25        | 2        |                   | INATTENTION/DISTRACTED              | ELECTRONIC EQUIPME   |                                        | NOT REPORTED       |
|          | UTILITY            | w           | 65        | 1        | GOING STRAIGHT    | APPARENTLY NORMAL                   |                      | FAILED TO YIELD RIGHT OF W/            |                    |
| _        | BUS                | E           | 65        | 1        | TURNING LEFT      | APPARENTLY NORMAL                   |                      |                                        | CROSS MEDIAN/CENTI |
|          | CARRY-ALL          | E           |           |          | TURNING LEFT      | APPARENTLY NORMAL                   |                      | FAILED TO YIELD RIGHT OF W/            |                    |
|          | CARRY-ALL          | E           | 69        | 1        | GOING STRAIGHT    | APPARENTLY NORMAL                   |                      | DRIVING TOO FAST FOR COND              |                    |
|          | HATCHBACK, 4 DOOR  | S           | 70        | 1        | TURNING LEFT      | OTHER IMPROPER DRIVING              |                      | FAILED TO YIELD RIGHT OF W/            |                    |
|          | SEDAN, 4 DOOR      | E           | 55        |          |                   | HAD BEEN DRINKING                   |                      | FAILURE TO KEEP IN PROPER              |                    |
|          | CARRY-ALL          | W           | 35        |          | TURNING LEFT      | APPARENTLY NORMAL                   |                      | FAILED TO YIELD RIGHT OF W/            |                    |
|          | UTILITY            | E           | 27        |          | TURNING LEFT      | APPARENTLY NORMAL                   |                      | FAILED TO YIELD RIGHT OF W/            |                    |
|          | CARRY-ALL          | E           | 28        | 2        | TURNING LEFT      | APPARENTLY NORMAL                   |                      | FAILED TO YIELD RIGHT OF W/            |                    |
|          | CARRY-ALL          | S           | 69        |          | TURNING LEFT      | APPARENTLY NORMAL                   |                      | FAILED TO YIELD RIGHT OF W/            | AY                 |
|          | PICKUP             | E           |           |          |                   | ILLNESS                             |                      |                                        |                    |
|          | SEDAN              | E           |           | 1        | NOT REPORTED      |                                     |                      | FAILED TO YIELD RIGHT OF W             |                    |
|          | PICKUP             | E           | 34        |          |                   | HAD BEEN DRINKING                   |                      | FAILURE TO KEEP IN PROPER              | NOT REPORTED       |
|          | HARDTOP, 4 DOOR    | S           | 16        |          |                   | APPARENTLY NORMAL                   |                      | UNKNOWN                                |                    |
|          | SEDAN, 4 DOOR      | S           | 80        | 1        |                   | APPARENTLY NORMAL                   |                      | FAILED TO YIELD RIGHT OF W             |                    |
|          | CARRY-ALL          | E           | 63        | 1        | GOING STRAIGHT    | APPARENTLY NORMAL                   |                      | FOLLOWED TOO CLOSELY                   | SLOW/STOPPED VEHIC |
|          | SEDAN, 4 DOOR      | W           | 20        | 2        |                   | FELL ASLEEP, FAINTED, FA            | TIGUED, ETC.         |                                        | HORSE              |
|          | SEDAN, 4 DOOR      | W           | 67        |          | GOING STRAIGHT    | APPARENTLY NORMAL                   |                      | FAILURE TO KEEP IN PROPER              |                    |
|          | CARRY-ALL          | W           | 77        | 2        | GOING STRAIGHT    | APPARENTLY NORMAL                   |                      | OBJECT AVOIDANCE                       | OTHER MOVABLE OBJ  |
|          | SEDAN, 4 DOOR      | W           | 18        | 2        | TRAVELING WRONG W |                                     |                      | WRONG SIDE OR WRONG WAY                |                    |
|          | CARRY-ALL          | W           | 58        | 2        | GOING STRAIGHT    | APPARENTLY NORMAL                   |                      | UNKNOWN                                | HORSE: HORSE       |
|          | SEDAN, 4 DOOR      | W           | 24        | 2        | MAKING U-TURN     | APPARENTLY NORMAL                   |                      | FAILED TO YIELD RIGHT OF W             |                    |
|          | SEDAN              | E           | 25        |          | GOING STRAIGHT    | FELL ASLEEP, FAINTED, FA            |                      | FAILURE TO KEEP IN PROPER              |                    |
|          | SEDAN, 2 DOOR      | W           | 35        | 1        |                   | ,                                   | INTED, FATIGUED, ETC | FAILURE TO KEEP IN PROPER              | CROSS MEDIAN/CENTE |
|          | PICKUP             | E           | 32        |          |                   | APPARENTLY NORMAL                   |                      | UNSAFE LANE CHANGE                     |                    |
|          | UTILITY            | w           | 34        | 1        |                   | APPARENTLY NORMAL                   |                      | DRIVING TOO FAST FOR COND              |                    |
|          | SEDAN              | W           | 67        | 2        |                   | INATTENTION/DISTRACTED              |                      | DRIVING TOO FAST FOR COND              |                    |
|          | PICKUP             | W           | 43        |          | GOING STRAIGHT    | OTHER IMPROPER DRIVING              | 3                    | FAILURE TO KEEP IN PROPER              |                    |
|          | SEDAN, 4 DOOR      | E           | 49        |          | TURNING LEFT      | APPARENTLY NORMAL                   |                      | FAILED TO YIELD RIGHT OF W             |                    |
|          | PICKUP             | E           | 47        |          |                   | OTHER IMPROPER DRIVING              | 6                    | HIT AND RUN                            | SLOW/STOPPED VEHIC |
|          | CARRY-ALL          | S           | 28        |          | TURNING RIGHT     | APPARENTLY NORMAL                   |                      | FOLLOWED TOO CLOSELY                   |                    |
|          | CARRY-ALL          | S           |           |          | TURNING RIGHT     | INATTENTION/DISTRACTED              | OTHER                | FOLLOWED TOO CLOSELY                   |                    |
|          | CARRY-ALL          | S           |           |          | GOING STRAIGHT    | APPARENTLY NORMAL                   |                      | FOLLOWED TOO CLOSELY                   |                    |
| 2        | SEDAN, 4 DOOR      | S           |           |          | TURNING RIGHT     |                                     |                      | FOLLOWED TOO CLOSELY                   |                    |

| PICKUP<br>SEDAN<br>HATCHBACK, 2 DOOR | 2 Dir<br>E<br>W | Driver<br>Age<br>58 | Lane<br>Num |                  |                   |                       |         |                  |               |        |              |
|--------------------------------------|-----------------|---------------------|-------------|------------------|-------------------|-----------------------|---------|------------------|---------------|--------|--------------|
| PICKUP<br>SEDAN<br>HATCHBACK, 2 DOOR | E<br>W          |                     | Num         |                  |                   |                       | Factors |                  |               |        | Accident Rec |
| SEDAN N<br>HATCHBACK, 2 DOOR N       | w               | 58                  |             | V2 Action        | V2 Driver Factors | V2 All Events         | Roadway | Lighting         | HWY Factors   | Agency | Num          |
| HATCHBACK, 2 DOOR                    |                 | ••                  |             |                  | APPARENTLY NORMAL |                       | DRY     | DAYLIGHT         |               | NHP    | 2287310      |
|                                      |                 |                     |             |                  | APPARENTLY NORMAL |                       |         |                  |               | NHP    | 2292808      |
|                                      | W               | 46                  |             | GOING STRAIGHT   | APPARENTLY NORMAL |                       | DRY     | -                | -             | NHP    | 2260093      |
|                                      |                 |                     |             |                  |                   |                       | DRY     | DARK - SPOT LIGH | -             | NHP    | 2357039      |
| •••••••                              | w               | 65                  |             | GOING STRAIGHT   | APPARENTLY NORMAL |                       | DRY     | DAYLIGHT         | NONE          | NHP    | 2269442      |
|                                      | E               | 30                  |             | STOPPED          | APPARENTLY NORMAL |                       | DRY     | DAYLIGHT         | NONE          | NHP    | 2271450      |
|                                      | w               | 51                  |             | GOING STRAIGHT   | APPARENTLY NORMAL | SLOW/STOPPED VEHICLE  | DRY     |                  | -             | NHP    | 2279806      |
|                                      | W               | 25                  |             |                  | APPARENTLY NORMAL |                       | DRY     |                  |               | NHP    | 2286009      |
|                                      | E               |                     |             | TURNING LEFT     | APPARENTLY NORMAL |                       |         |                  | NONE          | NHP    | 2262958      |
|                                      | W               | 60                  | 2           | GOING STRAIGHT   | APPARENTLY NORMAL | NOT REPORTED          | DRY     | DAYLIGHT         | NONE          | NHP    | 2520597      |
|                                      | E               | 52                  |             |                  |                   | CROSS MEDIAN/CENTERLI |         | -                | -             | NHP    | 2262828      |
|                                      | W               | 52                  |             |                  | APPARENTLY NORMAL |                       | DRY     | DAYLIGHT         |               | NHP    | 2262827      |
|                                      | w               |                     |             |                  | APPARENTLY NORMAL |                       |         |                  |               | NHP    | 2278658      |
|                                      | W               | 61                  | 1           | GOING STRAIGHT   | APPARENTLY NORMAL |                       | DRY     |                  | WET, ICY, SNO |        | 2358854      |
| HATCHBACK, 4 DOOR                    | W               | 29                  | 1           | GOING STRAIGHT   | APPARENTLY NORMAL |                       | DRY     |                  | NONE          | NHP    | 2266963      |
|                                      |                 |                     |             |                  |                   |                       | DRY     | DARK - SPOT LIGH | WET, ICY, SNO | NHP    | 2225817      |
|                                      | E               | 18                  |             | GOING STRAIGHT   | APPARENTLY NORMAL |                       | DRY     | DARK - SPOT LIGH | NONE          | NHP    | 2283184      |
|                                      | W               | 36                  |             | GOING STRAIGHT   | APPARENTLY NORMAL | RAN OFF ROAD RIGHT    | DRY     | DAYLIGHT         | NONE          | NHP    | 2397502      |
| SEDAN, 4 DOOR                        | w               | 17                  | 2           | GOING STRAIGHT   | APPARENTLY NORMAL | NOT REPORTED          | DRY     | DAWN             | NONE          | NHP    | 2397771      |
| HATCHBACK, 4 DOOR                    | W               | 30                  |             | GOING STRAIGHT   | APPARENTLY NORMAL |                       | DRY     | DAYLIGHT         | WET, ICY, SNO | NHP    | 2226872      |
|                                      |                 |                     |             |                  |                   |                       |         |                  | NONE          | NHP    | 2270507      |
| VAN                                  | E               | 53                  | 1           | GOING STRAIGHT   | APPARENTLY NORMAL |                       | DRY     | UNKNOWN          | NONE          | LYSO   | 2224175      |
| SEDAN, 4 DOOR                        | S               | 27                  |             | STOPPED          | APPARENTLY NORMAL | NOT REPORTED          | DRY     | DAYLIGHT         | NONE          | NHP    | 2522675      |
| SEDAN, 4 DOOR                        | W               | 83                  |             | GOING STRAIGHT   | APPARENTLY NORMAL |                       | DRY     | DAYLIGHT         | NONE          | NHP    | 2395913      |
| SEDAN, 4 DOOR                        | W               | 32                  | 1           | GOING STRAIGHT   | APPARENTLY NORMAL |                       | WET     | DAYLIGHT         | NONE          | NHP    | 2419677      |
| PICKUP                               | E               | 36                  | 1           | GOING STRAIGHT   | ILLNESS           |                       | DRY     | DARK - SPOT LIGH | NONE          | NHP    | 2415091      |
|                                      |                 |                     |             |                  |                   |                       | DRY     | DARK - SPOT LIGH | NONE          | NHP    | 2226293      |
| : GUARDRAIL END: EMBA                | NKME            | NT: DITC            | CH          |                  |                   |                       | DRY     | DAYLIGHT         | NONE          | NHP    | 2272131      |
| ECT                                  |                 |                     |             |                  |                   |                       | DRY     | DAYLIGHT         | DEBRIS        | NHP    | 2339057      |
| PICKUP \                             | W               | 44                  | 2           | STOPPED          | APPARENTLY NORMAL |                       | DRY     | DARK - SPOT LIGH | NONE          | NHP    | 2211876      |
|                                      |                 |                     |             |                  |                   |                       | DRY     | DARK - NO LIGHTI | ANIMAL IN ROA | NHP    | 2415687      |
| VAN N                                | w               | 41                  | 2           | GOING STRAIGHT   | APPARENTLY NORMAL | SLOW/STOPPED VEHICLE  | DRY     | DARK - NO LIGHTI | WET, ICY, SNO | NHP    | 2419703      |
| : GUARDRAIL END: OVER                | TURN/           | ROLLOV              | /ER         |                  |                   |                       | DRY     | DAYLIGHT         |               | NHP    | 2290898      |
| ERLINE: RAN OFF ROAD L               | EFT: E          | MBANK               | MENT: I     | DITCH            |                   |                       | DRY     |                  |               | NHP    | 2281450      |
| CARRY-ALL                            | E               | 56                  |             | GOING STRAIGHT   | APPARENTLY NORMAL |                       | DRY     | DAYLIGHT         | NONE          | NHP    | 2270061      |
| SEDAN, 4 DOOR                        | w               | 31                  | 1           | STOPPED          | APPARENTLY NORMAL |                       | DRY     | DAYLIGHT         | NONE          | NHP    | 2417149      |
| SEDAN                                | w               | 38                  | 2           | STOPPED          | APPARENTLY NORMAL | SLOW/STOPPED VEHICLE  | DRY     | DAYLIGHT         | NONE          | NHP    | 2395111      |
| PICKUP \                             | w               | 49                  |             | GOING STRAIGHT   | APPARENTLY NORMAL |                       | DRY     | DAYLIGHT         |               | NHP    | 2414956      |
| HATCHBACK, 4 DOOR                    | w               | 57                  |             | GOING STRAIGHT   | APPARENTLY NORMAL | RAN OFF ROAD RIGHT    | DRY     | DAYLIGHT         | NONE          | NHP    | 2276196      |
| PICKUP                               | E               | 45                  |             | OTHER TURNING MO | APPARENTLY NORMAL | SLOW/STOPPED VEHICLE  | DRY     | DAYLIGHT         | UNKNOWN       | LYSO   | 2247025      |
| SEDAN, 4 DOOR                        | S               | 29                  |             | TURNING RIGHT    | APPARENTLY NORMAL |                       | DRY     | DAYLIGHT         | NONE          | NHP    | 2225146      |
| SEDAN, 2 DOOR                        | S               |                     |             | TURNING RIGHT    |                   |                       |         |                  | NONE          | LYSO   | 2247012      |
| PICKUP                               | S               |                     |             | STOPPED          | APPARENTLY NORMAL |                       |         |                  |               | LYSO   | 2247083      |
| CARRY-ALL                            | S               |                     |             | TURNING RIGHT    | APPARENTLY NORMAL |                       |         |                  |               | LYSO   | 2247141      |