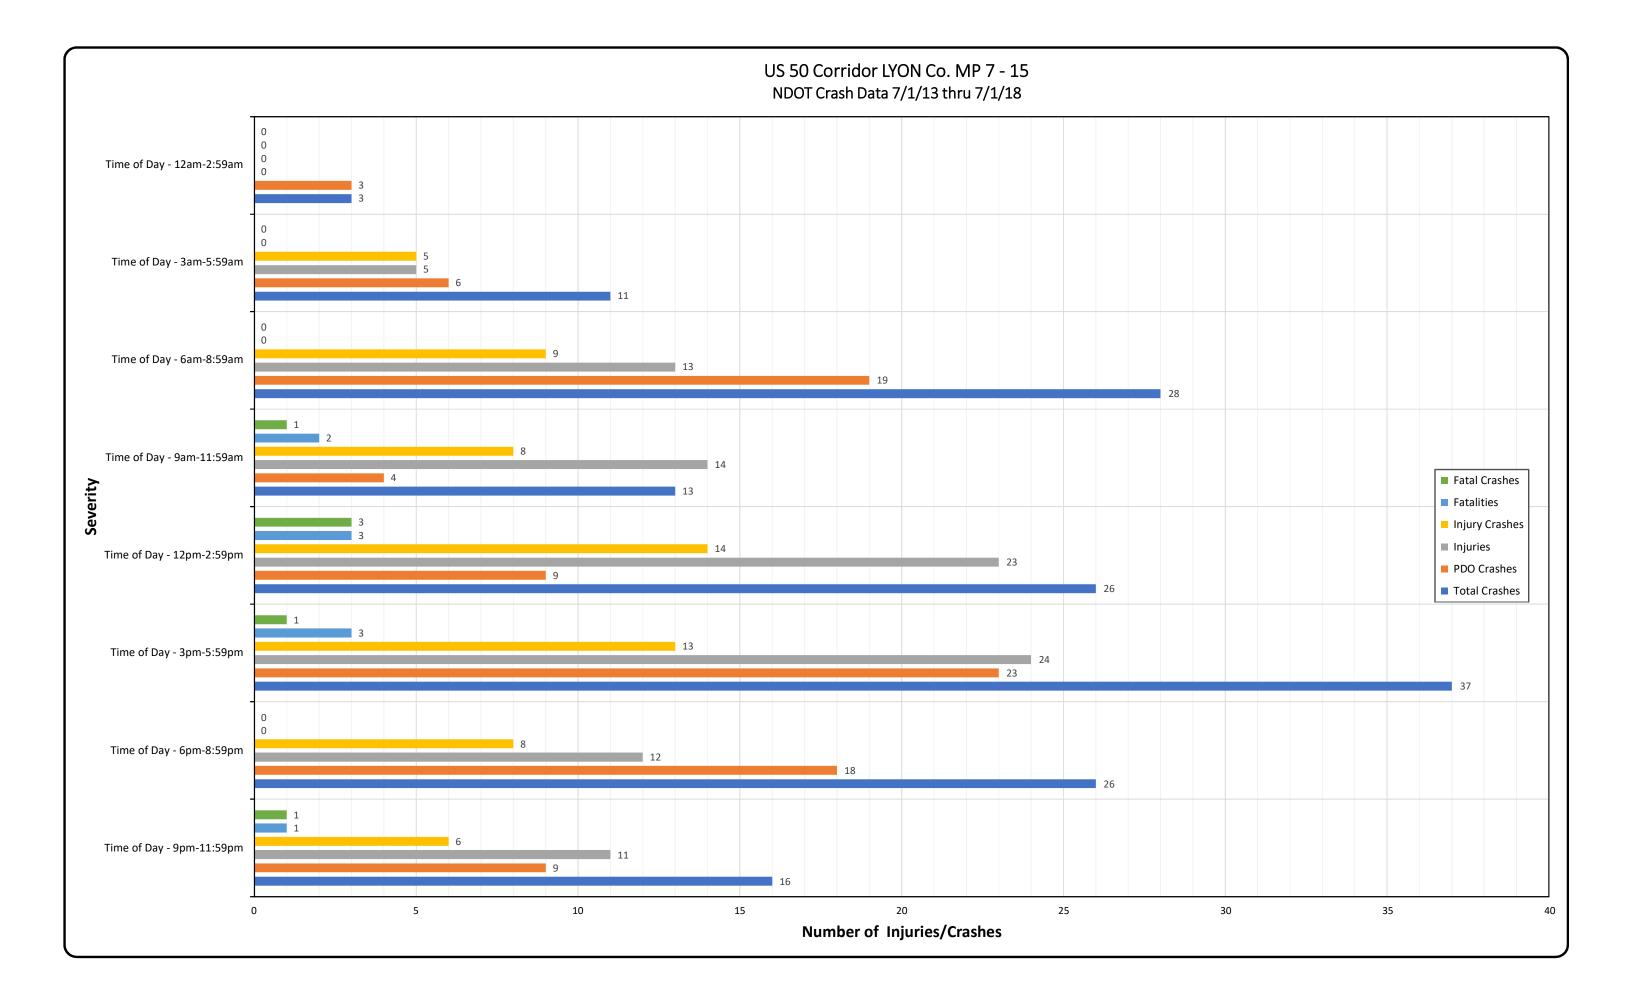

# Appendix B Crash Data & Crash Charts

Appendix B

#### ROAD SEGMENT US50E SEG. MM 7 - 15

#### 01 JUL 13 - 01 JUL 18 COUNTY: LYON

|                      |             |       |          |                       |                                       |        |                  |           |         |            |         | Property |        |                        |
|----------------------|-------------|-------|----------|-----------------------|---------------------------------------|--------|------------------|-----------|---------|------------|---------|----------|--------|------------------------|
|                      |             | Crash | Crash    |                       |                                       |        |                  | Adj. Mile |         |            |         | Damage   | Injury |                        |
| Crash Severity       | Crash Date  | Year  | Time     | <b>Primary Street</b> | Distance                              | Dir    | Secondary Street | Marker    | Weather | Fatalities | Injured | Only     | Туре   | Crash Type             |
| INJURY CRASH         | 10-Mar-2015 | 2015  |          | US50E                 | 70                                    | E      | MILE MARKER 7    | 7.01      | CLEAR   |            | 1       |          | Α      | ANGLE                  |
| PROPERTY DAMAGE ONLY | 30-Jun-2015 | 2015  |          | US50E                 | 200                                   | E      | MILE MARKER 7    | 7.04      | CLOUDY  |            |         | PDO      |        | SIDESWIPE, OVERTAKING  |
| INJURY CRASH         | 31-Jul-2013 | 2013  |          | US50E                 | 300                                   | E      | MILE MARKER 7    | 7.06      | CLEAR   |            | 1       |          | В      | ANGLE                  |
| INJURY CRASH         | 17-Sep-2016 | 2016  |          | US50E                 | 528                                   | E      | MILE MARKER 7    | 7.10      | CLEAR   |            | 1       |          | С      | NON-COLLISION          |
| INJURY CRASH         | 21-Feb-2014 | 2014  | 03:55 PM |                       |                                       |        | PINE CONE RD     | 7.37      | CLOUDY  |            | 3       |          | В      | ANGLE                  |
| INJURY CRASH         | 7-Apr-2014  | 2014  |          | US50E                 |                                       |        | PINE CONE RD     | 7.37      | CLEAR   |            | 1       |          | С      |                        |
| INJURY CRASH         | 6-Oct-2014  | 2014  |          | PINE CONE RD          |                                       |        | US50E            |           | CLEAR   |            | 3       |          | С      | ANGLE                  |
| PROPERTY DAMAGE ONLY | 11-Feb-2015 | 2015  |          | PINE CONE RD          |                                       |        | US50E            |           | CLOUDY  |            |         | PDO      |        | ANGLE                  |
| PROPERTY DAMAGE ONLY | 7-Oct-2013  | 2013  |          | US50E                 | 575                                   | W      | RETAIL RD        | 7.51      | CLEAR   |            |         | PDO      |        | ANGLE                  |
| FATAL CRASH          | 8-Feb-2018  | 2018  |          | US50E                 | 528                                   | W      | RETAIL RD        | 7.52      | CLEAR   | 1          | 1       |          | ĸ      | HEAD-ON                |
| PROPERTY DAMAGE ONLY | 3-Oct-2013  | 2013  | 06:00 PM |                       | 760                                   | E      | PINE CONE RD     | 7.52      | CLEAR   |            |         | PDO      |        | ANGLE                  |
| PROPERTY DAMAGE ONL  | 3-Oct-2013  | 2013  |          | US50E                 | 760                                   | E      | PINE CONE RD     | 7.52      | CLEAR   |            |         | PDO      |        | ANGLE                  |
| PROPERTY DAMAGE ONL  | 11-Sep-2014 | 2014  | 03:36 PM |                       | 450                                   | W      | RETAIL RD        | 7.54      | CLEAR   |            |         | PDO      |        | ANGLE                  |
| INJURY CRASH         | 20-Jan-2017 | 2017  |          | US50E                 | 420                                   | W      | RETAIL RD        | 7.54      | SNOW    |            | 2       |          | В      | HEAD-ON                |
| INJURY CRASH         | 29-Dec-2013 | 2013  | 01:30 PM | US50E                 | 400                                   | W      | RETAIL RD        | 7.55      | CLEAR   |            | 1       |          | С      | ANGLE                  |
| PROPERTY DAMAGE ONLY | 30-Jan-2016 | 2016  | 09:40 PM | US50E                 | 330                                   | W      | RETAIL RD        | 7.56      | SNOW    |            |         | PDO      |        | NON-COLLISION          |
| INJURY CRASH         | 12-Dec-2014 | 2014  | 06:55 PM | US50E                 |                                       | AT INT | RETAIL RD        | 7.62      | CLOUDY  |            | 2       |          | С      | ANGLE                  |
| PROPERTY DAMAGE ONLY | 11-Sep-2017 | 2017  | 01:49 PM | US50E                 |                                       | AT INT | RETAIL RD        | 7.62      | CLEAR   |            |         | PDO      |        | ANGLE                  |
| PROPERTY DAMAGE ONLY | 15-Sep-2017 | 2017  | 06:41 PM | US50E                 |                                       | AT INT | RETAIL RD        | 7.62      | CLEAR   |            |         | PDO      |        | ANGLE                  |
| PROPERTY DAMAGE ONLY | 18-Feb-2016 | 2016  | 08:05 AM | US50E                 |                                       | AT INT | RETAIL RD        | 7.62      | SNOW    |            |         | PDO      |        | ANGLE                  |
| PROPERTY DAMAGE ONLY | 17-Mar-2014 | 2014  | 04:07 PM | US50E                 |                                       | AT INT | RIVER RD         | 7.62      | CLEAR   |            |         | PDO      |        | NON-COLLISION          |
| PROPERTY DAMAGE ONLY | 5-Nov-2015  | 2015  | 06:30 PM | US50E                 |                                       | AT INT | RETAIL RD        | 7.62      | CLEAR   |            |         | PDO      |        | SIDESWIPE, MEETING     |
| PROPERTY DAMAGE ONLY | 3-Apr-2018  | 2018  | 01:42 PM | RETAIL RD             | 25                                    | E      | US50E            |           | CLEAR   |            |         | PDO      |        | SIDESWIPE, MEETING     |
| INJURY CRASH         | 14-Aug-2017 | 2017  | 11:35 AM | RETAIL RD             |                                       | AT INT | US50E            |           | CLEAR   |            | 1       |          | С      | ANGLE                  |
| INJURY CRASH         | 24-Jan-2018 | 2018  | 04:10 PM | RETAIL RD             |                                       | AT INT | US50E            |           | CLOUDY  |            | 2       |          | С      | ANGLE                  |
| INJURY CRASH         | 10-Nov-2017 | 2017  | 05:18 PM | US50E                 | 59                                    | Е      | RETAIL RD        | 7.64      | CLEAR   |            | 2       |          | C      | REAR-END               |
| PROPERTY DAMAGE ONLY | 6-Feb-2016  | 2016  | 01:00 AM | US50E                 | 60                                    | Е      | RETAIL RD        | 7.64      | CLEAR   |            |         | PDO      |        | NON-COLLISION          |
| INJURY CRASH         | 23-Apr-2014 | 2014  |          | US50E                 | 1575                                  | E      | PINE CONE RD     | 7.69      | CLEAR   |            | 1       |          | A      | NON-COLLISION          |
| PROPERTY DAMAGE ONLY | 23-Oct-2016 | 2016  |          | US50E                 | 600                                   | E      | RETAIL RD        | 7.74      | CLEAR   |            |         | PDO      |        | NON-COLLISION          |
| PROPERTY DAMAGE ONLY | 7-Nov-2015  | 2015  | 04:30 AM | US50E                 | 800                                   | W      | MILE MARKER 8    | 7.85      | CLEAR   |            |         | PDO      |        | HEAD-ON                |
| PROPERTY DAMAGE ONLY | 20-Nov-2017 | 2017  |          | US50E                 | 500                                   | W      | MILE MARKER 8    | 7.91      | CLEAR   |            |         | PDO      |        | NON-COLLISION          |
| PROPERTY DAMAGE ONLY | 25-Jan-2018 | 2018  |          | US50E                 | 651                                   | w      | FORTUNE DR       | 7.91      | CLOUDY  |            |         | PDO      |        | ANGLE                  |
| INJURY CRASH         | 24-May-2015 | 2015  |          | US50E                 | 500                                   | W      | FORTUNE DR       | 7.94      | CLEAR   |            | 1       |          | с      | NON-COLLISION          |
| INJURY CRASH         | 9-Nov-2014  | 2014  |          | US50E                 | 250                                   | Ŵ      | FORTUNE DR       | 7.99      | CLEAR   |            | 1       |          | B      | NON-COLLISION          |
| PROPERTY DAMAGE ONLY | 7-Mar-2014  | 2014  |          | US50E                 |                                       |        | MILE MARKER 8    | 8.00      | CLEAR   |            |         | PDO      |        | SIDESWIPE, OVERTAKING  |
| INJURY CRASH         | 13-Dec-2017 | 2017  | 08:02 AM |                       | 20                                    | W      | FORTUNE DR       | 8.03      | CLEAR   |            | 1       |          | с      | ANGLE                  |
| INJURY CRASH         | 31-Jul-2017 | 2017  | 05:58 PM |                       | 5                                     | E      | FORTUNE DR       | 8.03      | CLEAR   |            | 1       |          | č      | REAR-END               |
| PROPERTY DAMAGE ONLY | 9-Nov-2017  | 2017  |          | US50E                 | , , , , , , , , , , , , , , , , , , , |        | FORTUNE DR       | 8.03      | CLEAR   |            |         | PDO      | -      | SIDESWIPE, MEETING / S |
| INJURY CRASH         | 21-Jul-2014 | 2014  | 01:16 PM |                       |                                       |        | FORTUNE DR       | 8.03      | CLEAR   |            | 3       |          | С      | ANGLE                  |
| INJURY CRASH         | 7-Oct-2013  | 2013  |          | US50E                 |                                       |        | FORTUNE DR       | 8.03      | CLEAR   |            | 1       |          | -      | REAR-END               |
| PROPERTY DAMAGE ONLY | 18-Jan-2016 | 2015  |          | US50E                 |                                       |        | FORTUNE DR       |           | CLEAR   |            | •       | PDO      | ۲Ť-    | REAR-END               |
| PROPERTY DAMAGE ONLY | 5-Sep-2013  | 2013  | 07:30 AM | FORTUNE DR            |                                       |        | US50E            | 0.00      | CLEAR   |            |         | PDO      |        | REAR-END               |
| PROPERTY DAMAGE ONLY | 10-Feb-2014 | 2013  | 06:43 AM | FORTUNE DR            |                                       |        | US50E            |           | CLEAR   |            |         | PDO      |        | REAR-END               |
| PROPERTY DAMAGE ONLY | 15-Aug-2014 | 2014  |          | FORTUNE DR            |                                       |        | US50E            |           | CLEAR   |            |         | PDO      |        | REAR-END               |
| THOPENT DAMAGE ONE   | 10-Aug-2014 | 2014  | 07.43 AW |                       |                                       |        | COUL             |           | OLLAN   |            |         | 100      |        | NEAN-END               |