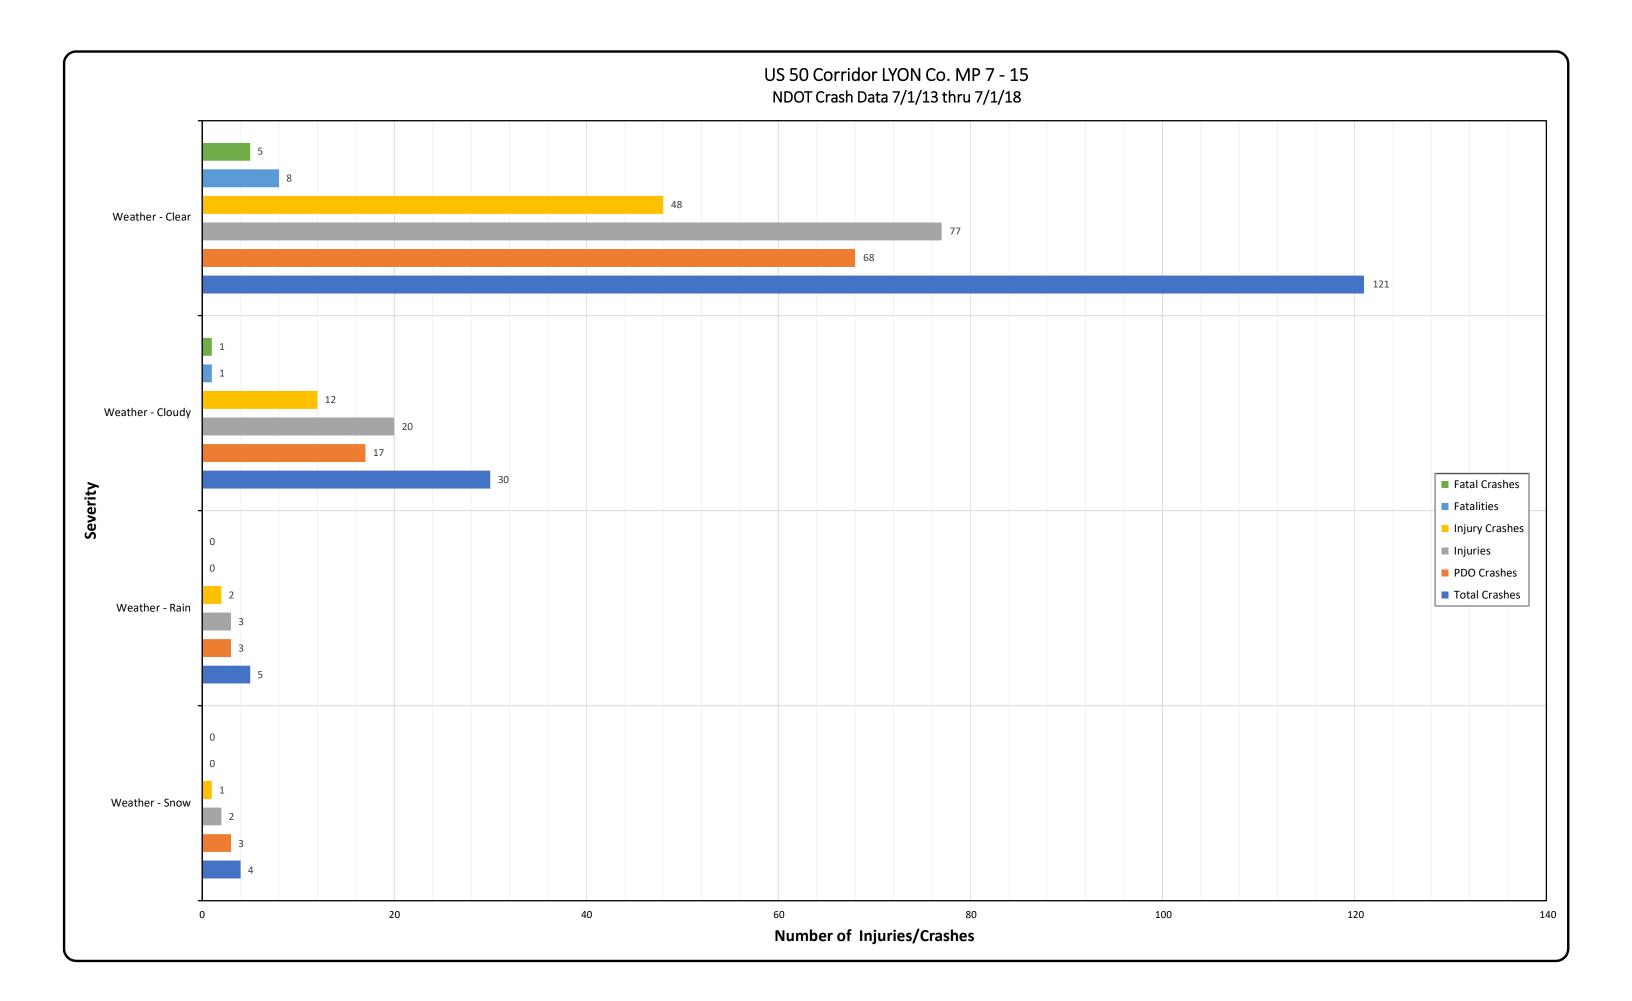

# Appendix B Crash Data & Crash Charts

Appendix B

#### ROAD SEGMENT US50E SEG. MM 7 - 15

#### 01 JUL 13 - 01 JUL 18 COUNTY: LYON

|                      |             |       |          |                       |                                       |        |                  |           |         |            |         | Property |        |                        |
|----------------------|-------------|-------|----------|-----------------------|---------------------------------------|--------|------------------|-----------|---------|------------|---------|----------|--------|------------------------|
|                      |             | Crash | Crash    |                       |                                       |        |                  | Adj. Mile |         |            |         | Damage   | Injury |                        |
| Crash Severity       | Crash Date  | Year  | Time     | <b>Primary Street</b> | Distance                              | Dir    | Secondary Street | Marker    | Weather | Fatalities | Injured | Only     | Туре   | Crash Type             |
| INJURY CRASH         | 10-Mar-2015 | 2015  |          | US50E                 | 70                                    | E      | MILE MARKER 7    | 7.01      | CLEAR   |            | 1       |          | Α      | ANGLE                  |
| PROPERTY DAMAGE ONLY | 30-Jun-2015 | 2015  |          | US50E                 | 200                                   | E      | MILE MARKER 7    | 7.04      | CLOUDY  |            |         | PDO      |        | SIDESWIPE, OVERTAKING  |
| INJURY CRASH         | 31-Jul-2013 | 2013  |          | US50E                 | 300                                   | E      | MILE MARKER 7    | 7.06      | CLEAR   |            | 1       |          | В      | ANGLE                  |
| INJURY CRASH         | 17-Sep-2016 | 2016  |          | US50E                 | 528                                   | E      | MILE MARKER 7    | 7.10      | CLEAR   |            | 1       |          | С      | NON-COLLISION          |
| INJURY CRASH         | 21-Feb-2014 | 2014  | 03:55 PM |                       |                                       |        | PINE CONE RD     | 7.37      | CLOUDY  |            | 3       |          | В      | ANGLE                  |
| INJURY CRASH         | 7-Apr-2014  | 2014  |          | US50E                 |                                       |        | PINE CONE RD     | 7.37      | CLEAR   |            | 1       |          | С      |                        |
| INJURY CRASH         | 6-Oct-2014  | 2014  |          | PINE CONE RD          |                                       |        | US50E            |           | CLEAR   |            | 3       |          | С      | ANGLE                  |
| PROPERTY DAMAGE ONLY | 11-Feb-2015 | 2015  |          | PINE CONE RD          |                                       |        | US50E            |           | CLOUDY  |            |         | PDO      |        | ANGLE                  |
| PROPERTY DAMAGE ONLY | 7-Oct-2013  | 2013  |          | US50E                 | 575                                   | W      | RETAIL RD        | 7.51      | CLEAR   |            |         | PDO      |        | ANGLE                  |
| FATAL CRASH          | 8-Feb-2018  | 2018  |          | US50E                 | 528                                   | W      | RETAIL RD        | 7.52      | CLEAR   | 1          | 1       |          | ĸ      | HEAD-ON                |
| PROPERTY DAMAGE ONLY | 3-Oct-2013  | 2013  | 06:00 PM |                       | 760                                   | E      | PINE CONE RD     | 7.52      | CLEAR   |            |         | PDO      |        | ANGLE                  |
| PROPERTY DAMAGE ONL  | 3-Oct-2013  | 2013  |          | US50E                 | 760                                   | E      | PINE CONE RD     | 7.52      | CLEAR   |            |         | PDO      |        | ANGLE                  |
| PROPERTY DAMAGE ONL  | 11-Sep-2014 | 2014  | 03:36 PM |                       | 450                                   | W      | RETAIL RD        | 7.54      | CLEAR   |            |         | PDO      |        | ANGLE                  |
| INJURY CRASH         | 20-Jan-2017 | 2017  |          | US50E                 | 420                                   | W      | RETAIL RD        | 7.54      | SNOW    |            | 2       |          | В      | HEAD-ON                |
| INJURY CRASH         | 29-Dec-2013 | 2013  | 01:30 PM | US50E                 | 400                                   | W      | RETAIL RD        | 7.55      | CLEAR   |            | 1       |          | С      | ANGLE                  |
| PROPERTY DAMAGE ONLY | 30-Jan-2016 | 2016  | 09:40 PM | US50E                 | 330                                   | W      | RETAIL RD        | 7.56      | SNOW    |            |         | PDO      |        | NON-COLLISION          |
| INJURY CRASH         | 12-Dec-2014 | 2014  | 06:55 PM | US50E                 |                                       | AT INT | RETAIL RD        | 7.62      | CLOUDY  |            | 2       |          | С      | ANGLE                  |
| PROPERTY DAMAGE ONLY | 11-Sep-2017 | 2017  | 01:49 PM | US50E                 |                                       | AT INT | RETAIL RD        | 7.62      | CLEAR   |            |         | PDO      |        | ANGLE                  |
| PROPERTY DAMAGE ONLY | 15-Sep-2017 | 2017  | 06:41 PM | US50E                 |                                       | AT INT | RETAIL RD        | 7.62      | CLEAR   |            |         | PDO      |        | ANGLE                  |
| PROPERTY DAMAGE ONLY | 18-Feb-2016 | 2016  | 08:05 AM | US50E                 |                                       | AT INT | RETAIL RD        | 7.62      | SNOW    |            |         | PDO      |        | ANGLE                  |
| PROPERTY DAMAGE ONLY | 17-Mar-2014 | 2014  | 04:07 PM | US50E                 |                                       | AT INT | RIVER RD         | 7.62      | CLEAR   |            |         | PDO      |        | NON-COLLISION          |
| PROPERTY DAMAGE ONLY | 5-Nov-2015  | 2015  | 06:30 PM | US50E                 |                                       | AT INT | RETAIL RD        | 7.62      | CLEAR   |            |         | PDO      |        | SIDESWIPE, MEETING     |
| PROPERTY DAMAGE ONLY | 3-Apr-2018  | 2018  | 01:42 PM | RETAIL RD             | 25                                    | E      | US50E            |           | CLEAR   |            |         | PDO      |        | SIDESWIPE, MEETING     |
| INJURY CRASH         | 14-Aug-2017 | 2017  | 11:35 AM | RETAIL RD             |                                       | AT INT | US50E            |           | CLEAR   |            | 1       |          | С      | ANGLE                  |
| INJURY CRASH         | 24-Jan-2018 | 2018  | 04:10 PM | RETAIL RD             |                                       | AT INT | US50E            |           | CLOUDY  |            | 2       |          | С      | ANGLE                  |
| INJURY CRASH         | 10-Nov-2017 | 2017  | 05:18 PM | US50E                 | 59                                    | Е      | RETAIL RD        | 7.64      | CLEAR   |            | 2       |          | C      | REAR-END               |
| PROPERTY DAMAGE ONLY | 6-Feb-2016  | 2016  | 01:00 AM | US50E                 | 60                                    | Е      | RETAIL RD        | 7.64      | CLEAR   |            |         | PDO      |        | NON-COLLISION          |
| INJURY CRASH         | 23-Apr-2014 | 2014  |          | US50E                 | 1575                                  | E      | PINE CONE RD     | 7.69      | CLEAR   |            | 1       |          | A      | NON-COLLISION          |
| PROPERTY DAMAGE ONLY | 23-Oct-2016 | 2016  |          | US50E                 | 600                                   | E      | RETAIL RD        | 7.74      | CLEAR   |            |         | PDO      |        | NON-COLLISION          |
| PROPERTY DAMAGE ONLY | 7-Nov-2015  | 2015  | 04:30 AM | US50E                 | 800                                   | W      | MILE MARKER 8    | 7.85      | CLEAR   |            |         | PDO      |        | HEAD-ON                |
| PROPERTY DAMAGE ONLY | 20-Nov-2017 | 2017  |          | US50E                 | 500                                   | W      | MILE MARKER 8    | 7.91      | CLEAR   |            |         | PDO      |        | NON-COLLISION          |
| PROPERTY DAMAGE ONLY | 25-Jan-2018 | 2018  |          | US50E                 | 651                                   | w      | FORTUNE DR       | 7.91      | CLOUDY  |            |         | PDO      |        | ANGLE                  |
| INJURY CRASH         | 24-May-2015 | 2015  |          | US50E                 | 500                                   | W      | FORTUNE DR       | 7.94      | CLEAR   |            | 1       |          | с      | NON-COLLISION          |
| INJURY CRASH         | 9-Nov-2014  | 2014  |          | US50E                 | 250                                   | Ŵ      | FORTUNE DR       | 7.99      | CLEAR   |            | 1       |          | B      | NON-COLLISION          |
| PROPERTY DAMAGE ONLY | 7-Mar-2014  | 2014  |          | US50E                 |                                       |        | MILE MARKER 8    | 8.00      | CLEAR   |            |         | PDO      |        | SIDESWIPE, OVERTAKING  |
| INJURY CRASH         | 13-Dec-2017 | 2017  | 08:02 AM |                       | 20                                    | W      | FORTUNE DR       | 8.03      | CLEAR   |            | 1       |          | с      | ANGLE                  |
| INJURY CRASH         | 31-Jul-2017 | 2017  | 05:58 PM |                       | 5                                     | E      | FORTUNE DR       | 8.03      | CLEAR   |            | 1       |          | č      | REAR-END               |
| PROPERTY DAMAGE ONLY | 9-Nov-2017  | 2017  |          | US50E                 | , , , , , , , , , , , , , , , , , , , |        | FORTUNE DR       | 8.03      | CLEAR   |            |         | PDO      | -      | SIDESWIPE, MEETING / S |
| INJURY CRASH         | 21-Jul-2014 | 2014  | 01:16 PM |                       |                                       |        | FORTUNE DR       | 8.03      | CLEAR   |            | 3       |          | С      | ANGLE                  |
| INJURY CRASH         | 7-Oct-2013  | 2013  |          | US50E                 |                                       |        | FORTUNE DR       | 8.03      | CLEAR   |            | 1       |          | -      | REAR-END               |
| PROPERTY DAMAGE ONLY | 18-Jan-2016 | 2015  |          | US50E                 |                                       |        | FORTUNE DR       |           | CLEAR   |            | •       | PDO      | ۲Ť-    | REAR-END               |
| PROPERTY DAMAGE ONLY | 5-Sep-2013  | 2013  | 07:30 AM | FORTUNE DR            |                                       |        | US50E            | 0.00      | CLEAR   |            |         | PDO      |        | REAR-END               |
| PROPERTY DAMAGE ONLY | 10-Feb-2014 | 2013  | 06:43 AM | FORTUNE DR            |                                       |        | US50E            |           | CLEAR   |            |         | PDO      |        | REAR-END               |
| PROPERTY DAMAGE ONLY | 15-Aug-2014 | 2014  |          | FORTUNE DR            |                                       |        | US50E            |           | CLEAR   |            |         | PDO      |        | REAR-END               |
| THOPENT DAMAGE ONE   | 10-Aug-2014 | 2014  | 07.43 AW |                       |                                       |        | COUL             |           | OLLAN   |            |         | 100      |        | NEAN-END               |