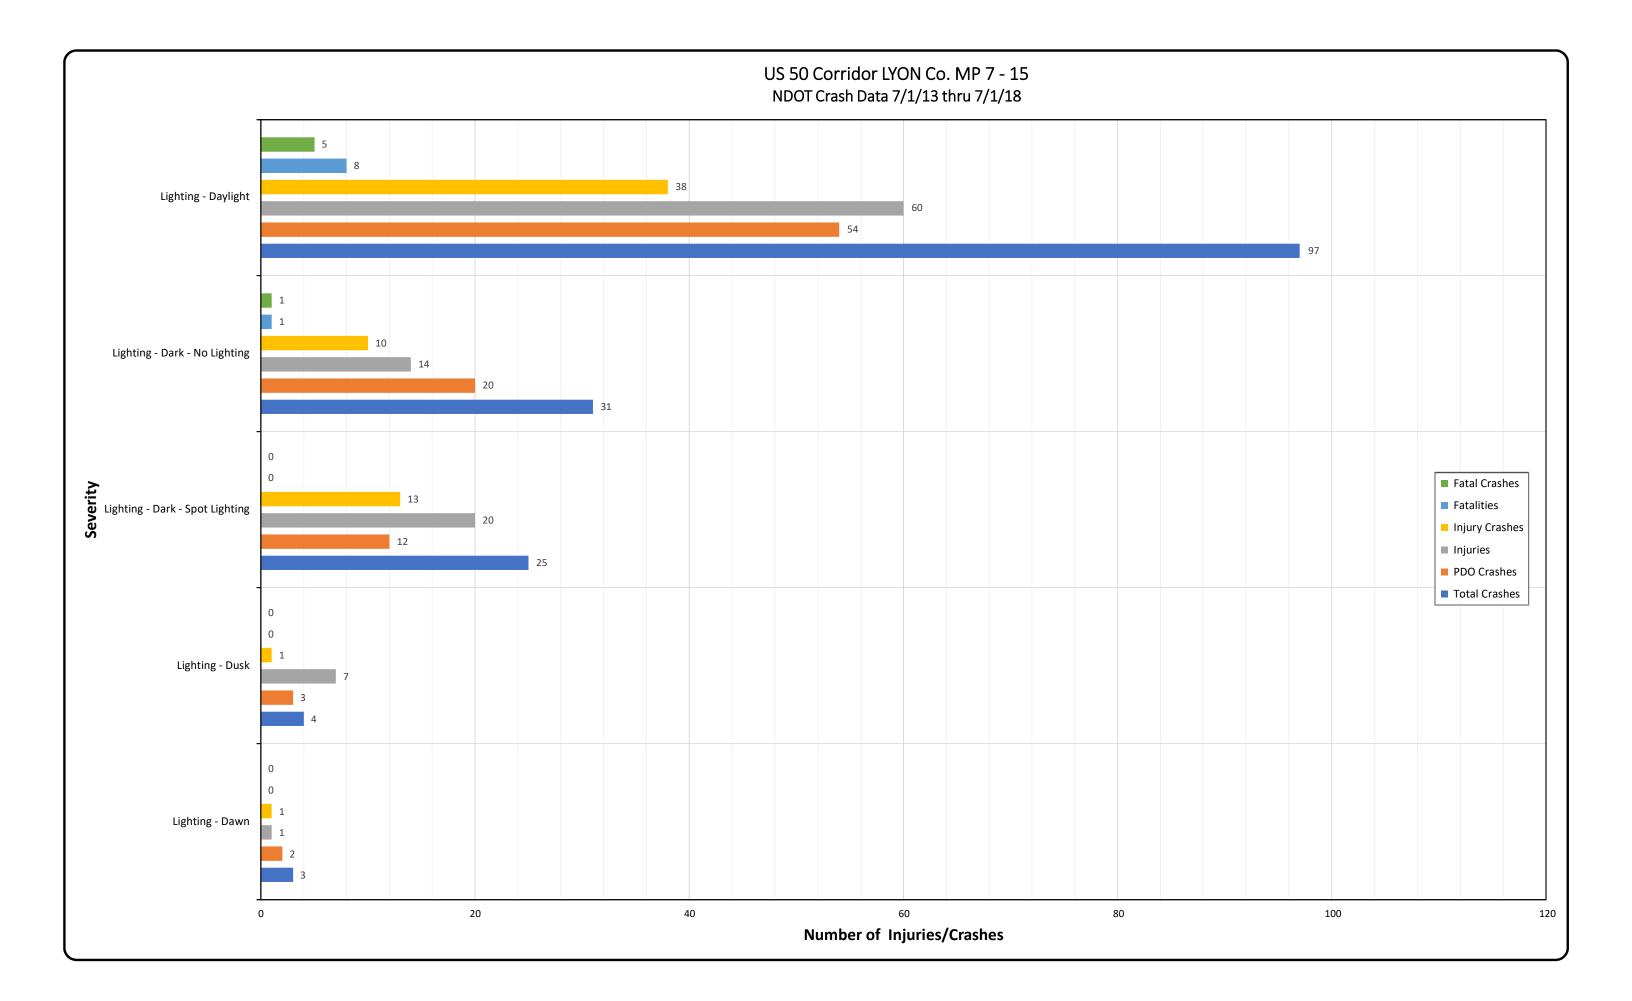

# Appendix B Crash Data & Crash Charts

Appendix B

#### ROAD SEGMENT US50E SEG. MM 7 - 15

#### 01 JUL 13 - 01 JUL 18 COUNTY: LYON

|                      |             |       |          |                       |                                       |        |                  |           |         |            |         | Property |        |                        |
|----------------------|-------------|-------|----------|-----------------------|---------------------------------------|--------|------------------|-----------|---------|------------|---------|----------|--------|------------------------|
|                      |             | Crash | Crash    |                       |                                       |        |                  | Adj. Mile |         |            |         | Damage   | Injury |                        |
| Crash Severity       | Crash Date  | Year  | Time     | <b>Primary Street</b> | Distance                              | Dir    | Secondary Street | Marker    | Weather | Fatalities | Injured | Only     | Туре   | Crash Type             |
| INJURY CRASH         | 10-Mar-2015 | 2015  |          | US50E                 | 70                                    | E      | MILE MARKER 7    | 7.01      | CLEAR   |            | 1       |          | Α      | ANGLE                  |
| PROPERTY DAMAGE ONLY | 30-Jun-2015 | 2015  |          | US50E                 | 200                                   | E      | MILE MARKER 7    | 7.04      | CLOUDY  |            |         | PDO      |        | SIDESWIPE, OVERTAKING  |
| INJURY CRASH         | 31-Jul-2013 | 2013  |          | US50E                 | 300                                   | E      | MILE MARKER 7    | 7.06      | CLEAR   |            | 1       |          | В      | ANGLE                  |
| INJURY CRASH         | 17-Sep-2016 | 2016  |          | US50E                 | 528                                   | E      | MILE MARKER 7    | 7.10      | CLEAR   |            | 1       |          | С      | NON-COLLISION          |
| INJURY CRASH         | 21-Feb-2014 | 2014  | 03:55 PM |                       |                                       |        | PINE CONE RD     | 7.37      | CLOUDY  |            | 3       |          | В      | ANGLE                  |
| INJURY CRASH         | 7-Apr-2014  | 2014  |          | US50E                 |                                       |        | PINE CONE RD     | 7.37      | CLEAR   |            | 1       |          | С      |                        |
| INJURY CRASH         | 6-Oct-2014  | 2014  |          | PINE CONE RD          |                                       |        | US50E            |           | CLEAR   |            | 3       |          | С      | ANGLE                  |
| PROPERTY DAMAGE ONLY | 11-Feb-2015 | 2015  |          | PINE CONE RD          |                                       |        | US50E            |           | CLOUDY  |            |         | PDO      |        | ANGLE                  |
| PROPERTY DAMAGE ONLY | 7-Oct-2013  | 2013  |          | US50E                 | 575                                   | W      | RETAIL RD        | 7.51      | CLEAR   |            |         | PDO      |        | ANGLE                  |
| FATAL CRASH          | 8-Feb-2018  | 2018  |          | US50E                 | 528                                   | W      | RETAIL RD        | 7.52      | CLEAR   | 1          | 1       |          | ĸ      | HEAD-ON                |
| PROPERTY DAMAGE ONLY | 3-Oct-2013  | 2013  | 06:00 PM |                       | 760                                   | E      | PINE CONE RD     | 7.52      | CLEAR   |            |         | PDO      |        | ANGLE                  |
| PROPERTY DAMAGE ONL  | 3-Oct-2013  | 2013  |          | US50E                 | 760                                   | E      | PINE CONE RD     | 7.52      | CLEAR   |            |         | PDO      |        | ANGLE                  |
| PROPERTY DAMAGE ONL  | 11-Sep-2014 | 2014  | 03:36 PM |                       | 450                                   | W      | RETAIL RD        | 7.54      | CLEAR   |            |         | PDO      |        | ANGLE                  |
| INJURY CRASH         | 20-Jan-2017 | 2017  |          | US50E                 | 420                                   | W      | RETAIL RD        | 7.54      | SNOW    |            | 2       |          | В      | HEAD-ON                |
| INJURY CRASH         | 29-Dec-2013 | 2013  | 01:30 PM | US50E                 | 400                                   | W      | RETAIL RD        | 7.55      | CLEAR   |            | 1       |          | С      | ANGLE                  |
| PROPERTY DAMAGE ONLY | 30-Jan-2016 | 2016  | 09:40 PM | US50E                 | 330                                   | W      | RETAIL RD        | 7.56      | SNOW    |            |         | PDO      |        | NON-COLLISION          |
| INJURY CRASH         | 12-Dec-2014 | 2014  | 06:55 PM | US50E                 |                                       | AT INT | RETAIL RD        | 7.62      | CLOUDY  |            | 2       |          | С      | ANGLE                  |
| PROPERTY DAMAGE ONLY | 11-Sep-2017 | 2017  | 01:49 PM | US50E                 |                                       | AT INT | RETAIL RD        | 7.62      | CLEAR   |            |         | PDO      |        | ANGLE                  |
| PROPERTY DAMAGE ONLY | 15-Sep-2017 | 2017  | 06:41 PM | US50E                 |                                       | AT INT | RETAIL RD        | 7.62      | CLEAR   |            |         | PDO      |        | ANGLE                  |
| PROPERTY DAMAGE ONLY | 18-Feb-2016 | 2016  | 08:05 AM | US50E                 |                                       | AT INT | RETAIL RD        | 7.62      | SNOW    |            |         | PDO      |        | ANGLE                  |
| PROPERTY DAMAGE ONLY | 17-Mar-2014 | 2014  | 04:07 PM | US50E                 |                                       | AT INT | RIVER RD         | 7.62      | CLEAR   |            |         | PDO      |        | NON-COLLISION          |
| PROPERTY DAMAGE ONLY | 5-Nov-2015  | 2015  | 06:30 PM | US50E                 |                                       | AT INT | RETAIL RD        | 7.62      | CLEAR   |            |         | PDO      |        | SIDESWIPE, MEETING     |
| PROPERTY DAMAGE ONLY | 3-Apr-2018  | 2018  | 01:42 PM | RETAIL RD             | 25                                    | E      | US50E            |           | CLEAR   |            |         | PDO      |        | SIDESWIPE, MEETING     |
| INJURY CRASH         | 14-Aug-2017 | 2017  | 11:35 AM | RETAIL RD             |                                       | AT INT | US50E            |           | CLEAR   |            | 1       |          | С      | ANGLE                  |
| INJURY CRASH         | 24-Jan-2018 | 2018  | 04:10 PM | RETAIL RD             |                                       | AT INT | US50E            |           | CLOUDY  |            | 2       |          | С      | ANGLE                  |
| INJURY CRASH         | 10-Nov-2017 | 2017  | 05:18 PM | US50E                 | 59                                    | Е      | RETAIL RD        | 7.64      | CLEAR   |            | 2       |          | C      | REAR-END               |
| PROPERTY DAMAGE ONLY | 6-Feb-2016  | 2016  | 01:00 AM | US50E                 | 60                                    | Е      | RETAIL RD        | 7.64      | CLEAR   |            |         | PDO      |        | NON-COLLISION          |
| INJURY CRASH         | 23-Apr-2014 | 2014  |          | US50E                 | 1575                                  | E      | PINE CONE RD     | 7.69      | CLEAR   |            | 1       |          | A      | NON-COLLISION          |
| PROPERTY DAMAGE ONLY | 23-Oct-2016 | 2016  |          | US50E                 | 600                                   | E      | RETAIL RD        | 7.74      | CLEAR   |            |         | PDO      |        | NON-COLLISION          |
| PROPERTY DAMAGE ONLY | 7-Nov-2015  | 2015  | 04:30 AM | US50E                 | 800                                   | W      | MILE MARKER 8    | 7.85      | CLEAR   |            |         | PDO      |        | HEAD-ON                |
| PROPERTY DAMAGE ONLY | 20-Nov-2017 | 2017  |          | US50E                 | 500                                   | W      | MILE MARKER 8    | 7.91      | CLEAR   |            |         | PDO      |        | NON-COLLISION          |
| PROPERTY DAMAGE ONLY | 25-Jan-2018 | 2018  |          | US50E                 | 651                                   | w      | FORTUNE DR       | 7.91      | CLOUDY  |            |         | PDO      |        | ANGLE                  |
| INJURY CRASH         | 24-May-2015 | 2015  |          | US50E                 | 500                                   | W      | FORTUNE DR       | 7.94      | CLEAR   |            | 1       |          | с      | NON-COLLISION          |
| INJURY CRASH         | 9-Nov-2014  | 2014  |          | US50E                 | 250                                   | Ŵ      | FORTUNE DR       | 7.99      | CLEAR   |            | 1       |          | B      | NON-COLLISION          |
| PROPERTY DAMAGE ONLY | 7-Mar-2014  | 2014  |          | US50E                 |                                       |        | MILE MARKER 8    | 8.00      | CLEAR   |            |         | PDO      |        | SIDESWIPE, OVERTAKING  |
| INJURY CRASH         | 13-Dec-2017 | 2017  | 08:02 AM |                       | 20                                    | W      | FORTUNE DR       | 8.03      | CLEAR   |            | 1       |          | с      | ANGLE                  |
| INJURY CRASH         | 31-Jul-2017 | 2017  | 05:58 PM |                       | 5                                     | E      | FORTUNE DR       | 8.03      | CLEAR   |            | 1       |          | č      | REAR-END               |
| PROPERTY DAMAGE ONLY | 9-Nov-2017  | 2017  |          | US50E                 | , , , , , , , , , , , , , , , , , , , |        | FORTUNE DR       | 8.03      | CLEAR   |            |         | PDO      | -      | SIDESWIPE, MEETING / S |
| INJURY CRASH         | 21-Jul-2014 | 2014  | 01:16 PM |                       |                                       |        | FORTUNE DR       | 8.03      | CLEAR   |            | 3       |          | С      | ANGLE                  |
| INJURY CRASH         | 7-Oct-2013  | 2013  |          | US50E                 |                                       |        | FORTUNE DR       | 8.03      | CLEAR   |            | 1       |          | -      | REAR-END               |
| PROPERTY DAMAGE ONLY | 18-Jan-2016 | 2015  |          | US50E                 |                                       |        | FORTUNE DR       |           | CLEAR   |            | •       | PDO      | ۲Ť-    | REAR-END               |
| PROPERTY DAMAGE ONLY | 5-Sep-2013  | 2013  | 07:30 AM | FORTUNE DR            |                                       |        | US50E            | 0.00      | CLEAR   |            |         | PDO      |        | REAR-END               |
| PROPERTY DAMAGE ONLY | 10-Feb-2014 | 2013  | 06:43 AM | FORTUNE DR            |                                       |        | US50E            |           | CLEAR   |            |         | PDO      |        | REAR-END               |
| PROPERTY DAMAGE ONLY | 15-Aug-2014 | 2014  |          | FORTUNE DR            |                                       |        | US50E            |           | CLEAR   |            |         | PDO      |        | REAR-END               |
| THOPENT DAMAGE ONE   | 10-Aug-2014 | 2014  | 07.43 AW |                       |                                       |        | COUL             |           | OLLAN   |            |         | 100      |        | NEAN-END               |