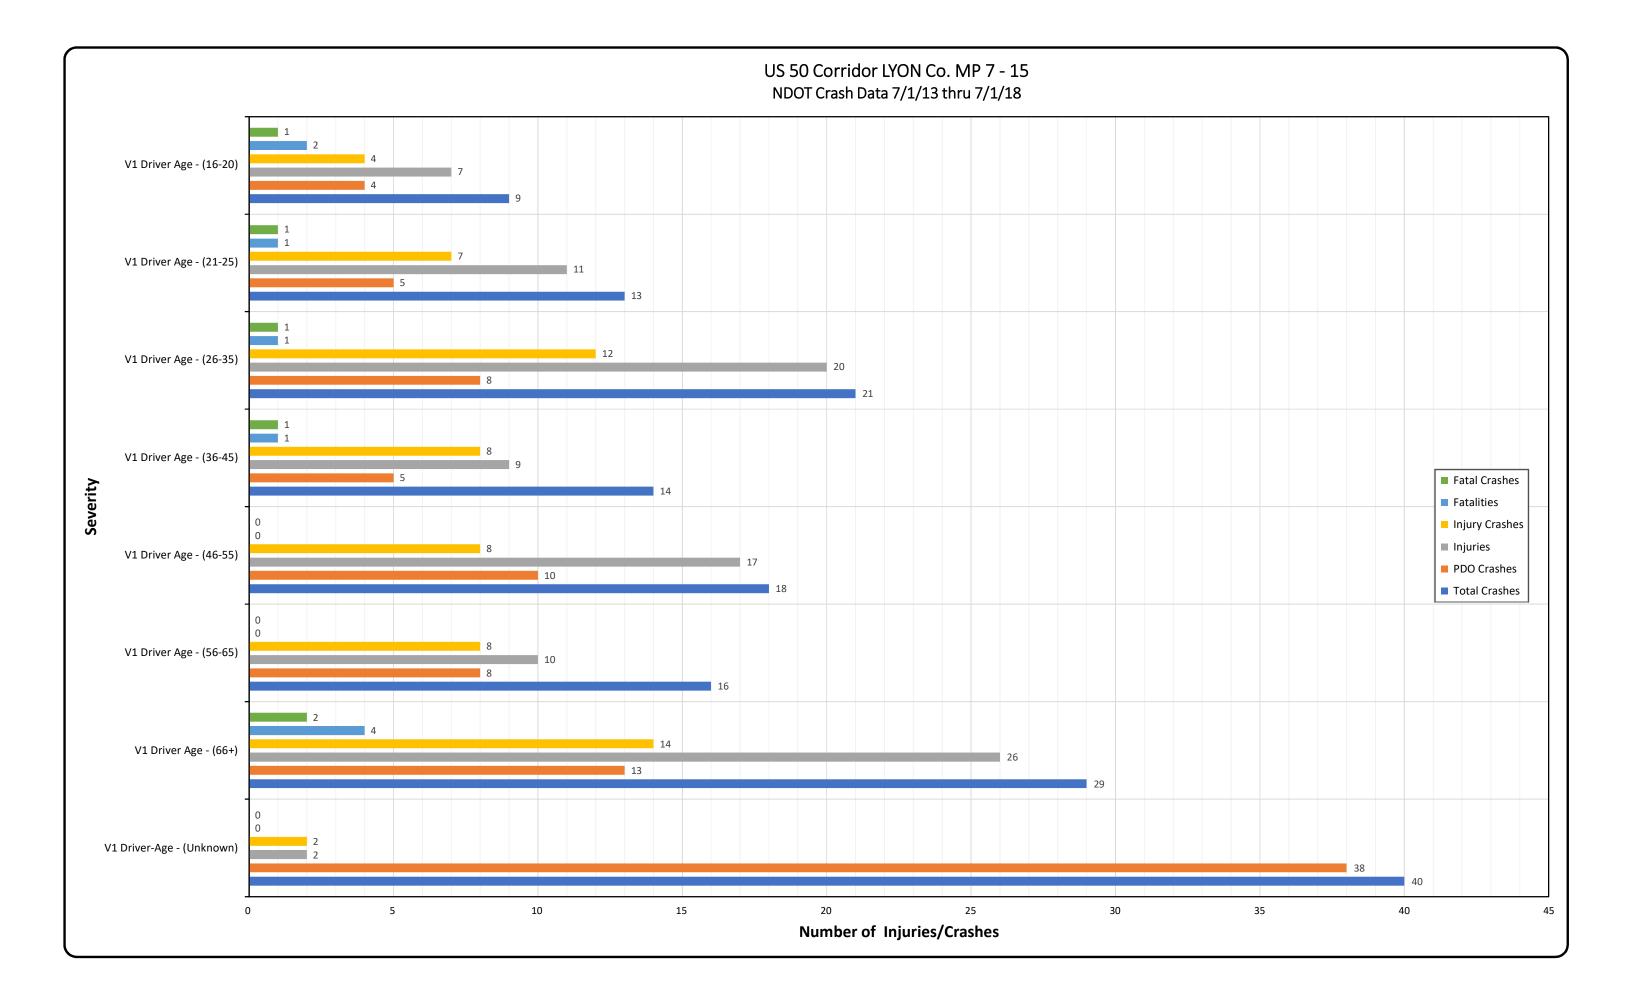

# Appendix B Crash Data & Crash Charts

Appendix B

#### ROAD SEGMENT US50E SEG. MM 7 - 15

|          |                    | _           |           |          |                   |                                     |                      |                                        |                    |
|----------|--------------------|-------------|-----------|----------|-------------------|-------------------------------------|----------------------|----------------------------------------|--------------------|
| Tetel    |                    |             | V1        | V1       |                   |                                     |                      |                                        |                    |
| Total    | N/4 <b>T</b> errar | 14 D'       | Driver    | Lane     | Ma Andrew         |                                     |                      | Manala Produce                         |                    |
| Vehicles | V1 Type            | V1 Dir<br>W | Age<br>63 | Num<br>2 | V1 Action         | V1 Driver Factors APPARENTLY NORMAL | V1 Driver Distracted | V1 Vehicle Factors                     | V1 All Events      |
|          | SEDAN, 4 DOOR      | W           | 63        | 2        | GOING STRAIGHT    |                                     |                      | DROVE LEFT OF CENTER                   |                    |
|          | PICKUP             | VV          |           |          | CHANGING LANES    | APPARENTLY NORMAL                   |                      | OTHER IMPROPER DRIVING                 |                    |
|          | OTHER              |             |           |          | CHANGING LANES    |                                     |                      |                                        | PEDEOTRIAN         |
|          | UTILITY            | E           | 29<br>20  | 2        |                   | APPARENTLY NORMAL                   |                      | UNKNOWN<br>FAILED TO YIELD RIGHT OF W/ | PEDESTRIAN         |
| _        | VAN                | E           | 20        |          | TURNING LEFT      | APPARENTLY NORMAL                   |                      |                                        |                    |
|          | MOTORCYCLE         |             |           |          | GOING STRAIGHT    |                                     |                      | OBJECT AVOIDANCE                       | OVERTURN/ROLLOVE   |
|          | PICKUP             | S           | 70        |          | TURNING LEFT      | APPARENTLY NORMAL                   |                      | FAILED TO YIELD RIGHT OF W             |                    |
|          | PICKUP             | S           | 83        |          |                   | APPARENTLY NORMAL                   |                      | FAILED TO YIELD RIGHT OF W             |                    |
|          | SEDAN              | S           |           | _        | TURNING LEFT      | APPARENTLY NORMAL                   |                      | FAILED TO YIELD RIGHT OF W             |                    |
|          | CARRY-ALL          | E           | 25        | 2        |                   | INATTENTION/DISTRACTED              | ELECTRONIC EQUIPME   |                                        | NOT REPORTED       |
|          | UTILITY            | w           | 65        | 1        | GOING STRAIGHT    | APPARENTLY NORMAL                   |                      | FAILED TO YIELD RIGHT OF W/            |                    |
| _        | BUS                | E           | 65        | 1        | TURNING LEFT      | APPARENTLY NORMAL                   |                      |                                        | CROSS MEDIAN/CENTI |
|          | CARRY-ALL          | E           |           |          | TURNING LEFT      | APPARENTLY NORMAL                   |                      | FAILED TO YIELD RIGHT OF W/            |                    |
|          | CARRY-ALL          | E           | 69        | 1        | GOING STRAIGHT    | APPARENTLY NORMAL                   |                      | DRIVING TOO FAST FOR COND              |                    |
|          | HATCHBACK, 4 DOOR  | S           | 70        | 1        | TURNING LEFT      | OTHER IMPROPER DRIVING              |                      | FAILED TO YIELD RIGHT OF W/            |                    |
|          | SEDAN, 4 DOOR      | E           | 55        |          |                   | HAD BEEN DRINKING                   |                      | FAILURE TO KEEP IN PROPER              |                    |
|          | CARRY-ALL          | W           | 35        |          | TURNING LEFT      | APPARENTLY NORMAL                   |                      | FAILED TO YIELD RIGHT OF W/            |                    |
|          | UTILITY            | E           | 27        |          | TURNING LEFT      | APPARENTLY NORMAL                   |                      | FAILED TO YIELD RIGHT OF W/            |                    |
|          | CARRY-ALL          | E           | 28        | 2        | TURNING LEFT      | APPARENTLY NORMAL                   |                      | FAILED TO YIELD RIGHT OF W/            |                    |
|          | CARRY-ALL          | S           | 69        |          | TURNING LEFT      | APPARENTLY NORMAL                   |                      | FAILED TO YIELD RIGHT OF W/            | AY                 |
|          | PICKUP             | E           |           |          |                   | ILLNESS                             |                      |                                        |                    |
|          | SEDAN              | E           |           | 1        | NOT REPORTED      |                                     |                      | FAILED TO YIELD RIGHT OF W             |                    |
|          | PICKUP             | E           | 34        |          |                   | HAD BEEN DRINKING                   |                      | FAILURE TO KEEP IN PROPER              | NOT REPORTED       |
|          | HARDTOP, 4 DOOR    | S           | 16        |          |                   | APPARENTLY NORMAL                   |                      | UNKNOWN                                |                    |
|          | SEDAN, 4 DOOR      | S           | 80        | 1        |                   | APPARENTLY NORMAL                   |                      | FAILED TO YIELD RIGHT OF W             |                    |
|          | CARRY-ALL          | E           | 63        | 1        | GOING STRAIGHT    | APPARENTLY NORMAL                   |                      | FOLLOWED TOO CLOSELY                   | SLOW/STOPPED VEHIC |
|          | SEDAN, 4 DOOR      | W           | 20        | 2        |                   | FELL ASLEEP, FAINTED, FA            | TIGUED, ETC.         |                                        | HORSE              |
|          | SEDAN, 4 DOOR      | W           | 67        |          | GOING STRAIGHT    | APPARENTLY NORMAL                   |                      | FAILURE TO KEEP IN PROPER              |                    |
|          | CARRY-ALL          | W           | 77        | 2        | GOING STRAIGHT    | APPARENTLY NORMAL                   |                      | OBJECT AVOIDANCE                       | OTHER MOVABLE OBJ  |
|          | SEDAN, 4 DOOR      | W           | 18        | 2        | TRAVELING WRONG W |                                     |                      | WRONG SIDE OR WRONG WAY                |                    |
|          | CARRY-ALL          | W           | 58        | 2        | GOING STRAIGHT    | APPARENTLY NORMAL                   |                      | UNKNOWN                                | HORSE: HORSE       |
|          | SEDAN, 4 DOOR      | W           | 24        | 2        | MAKING U-TURN     | APPARENTLY NORMAL                   |                      | FAILED TO YIELD RIGHT OF W             |                    |
|          | SEDAN              | E           | 25        |          | GOING STRAIGHT    | FELL ASLEEP, FAINTED, FA            |                      | FAILURE TO KEEP IN PROPER              |                    |
|          | SEDAN, 2 DOOR      | W           | 35        | 1        |                   | ,                                   | INTED, FATIGUED, ETC | FAILURE TO KEEP IN PROPER              | CROSS MEDIAN/CENTE |
|          | PICKUP             | E           | 32        |          |                   | APPARENTLY NORMAL                   |                      | UNSAFE LANE CHANGE                     |                    |
|          | UTILITY            | w           | 34        | 1        |                   | APPARENTLY NORMAL                   |                      | DRIVING TOO FAST FOR COND              |                    |
|          | SEDAN              | W           | 67        | 2        |                   | INATTENTION/DISTRACTED              |                      | DRIVING TOO FAST FOR COND              |                    |
|          | PICKUP             | W           | 43        |          | GOING STRAIGHT    | OTHER IMPROPER DRIVING              | 3                    | FAILURE TO KEEP IN PROPER              |                    |
|          | SEDAN, 4 DOOR      | E           | 49        |          | TURNING LEFT      | APPARENTLY NORMAL                   |                      | FAILED TO YIELD RIGHT OF W             |                    |
|          | PICKUP             | E           | 47        |          |                   | OTHER IMPROPER DRIVING              | 6                    | HIT AND RUN                            | SLOW/STOPPED VEHIC |
|          | CARRY-ALL          | S           | 28        |          | TURNING RIGHT     | APPARENTLY NORMAL                   |                      | FOLLOWED TOO CLOSELY                   |                    |
|          | CARRY-ALL          | S           |           |          | TURNING RIGHT     | INATTENTION/DISTRACTED              | OTHER                | FOLLOWED TOO CLOSELY                   |                    |
|          | CARRY-ALL          | S           |           |          | GOING STRAIGHT    | APPARENTLY NORMAL                   |                      | FOLLOWED TOO CLOSELY                   |                    |
| 2        | SEDAN, 4 DOOR      | S           |           |          | TURNING RIGHT     |                                     |                      | FOLLOWED TOO CLOSELY                   |                    |

| PICKUP<br>SEDAN<br>HATCHBACK, 2 DOOR | 2 Dir<br>E<br>W | Driver<br>Age<br>58 | Lane<br>Num |                  |                   |                       |         |                  |               |        |              |
|--------------------------------------|-----------------|---------------------|-------------|------------------|-------------------|-----------------------|---------|------------------|---------------|--------|--------------|
| PICKUP<br>SEDAN<br>HATCHBACK, 2 DOOR | E<br>W          |                     | Num         |                  |                   |                       | Factors |                  |               |        | Accident Rec |
| SEDAN N<br>HATCHBACK, 2 DOOR N       | w               | 58                  |             | V2 Action        | V2 Driver Factors | V2 All Events         | Roadway | Lighting         | HWY Factors   | Agency | Num          |
| HATCHBACK, 2 DOOR                    |                 | ••                  |             |                  | APPARENTLY NORMAL |                       | DRY     | DAYLIGHT         |               | NHP    | 2287310      |
|                                      |                 |                     |             |                  | APPARENTLY NORMAL |                       |         |                  |               | NHP    | 2292808      |
|                                      | W               | 46                  |             | GOING STRAIGHT   | APPARENTLY NORMAL |                       | DRY     | -                | -             | NHP    | 2260093      |
|                                      |                 |                     |             |                  |                   |                       | DRY     | DARK - SPOT LIGH | -             | NHP    | 2357039      |
| •••••••                              | w               | 65                  |             | GOING STRAIGHT   | APPARENTLY NORMAL |                       | DRY     | DAYLIGHT         | NONE          | NHP    | 2269442      |
|                                      | E               | 30                  |             | STOPPED          | APPARENTLY NORMAL |                       | DRY     | DAYLIGHT         | NONE          | NHP    | 2271450      |
|                                      | w               | 51                  |             | GOING STRAIGHT   | APPARENTLY NORMAL | SLOW/STOPPED VEHICLE  | DRY     |                  | -             | NHP    | 2279806      |
|                                      | W               | 25                  |             |                  | APPARENTLY NORMAL |                       | DRY     |                  |               | NHP    | 2286009      |
|                                      | E               |                     |             | TURNING LEFT     | APPARENTLY NORMAL |                       |         |                  | NONE          | NHP    | 2262958      |
|                                      | W               | 60                  | 2           | GOING STRAIGHT   | APPARENTLY NORMAL | NOT REPORTED          | DRY     | DAYLIGHT         | NONE          | NHP    | 2520597      |
|                                      | E               | 52                  |             |                  |                   | CROSS MEDIAN/CENTERLI |         | -                | -             | NHP    | 2262828      |
|                                      | W               | 52                  |             |                  | APPARENTLY NORMAL |                       | DRY     | DAYLIGHT         |               | NHP    | 2262827      |
|                                      | w               |                     |             |                  | APPARENTLY NORMAL |                       |         |                  |               | NHP    | 2278658      |
|                                      | W               | 61                  | 1           | GOING STRAIGHT   | APPARENTLY NORMAL |                       | DRY     |                  | WET, ICY, SNO |        | 2358854      |
| HATCHBACK, 4 DOOR                    | W               | 29                  | 1           | GOING STRAIGHT   | APPARENTLY NORMAL |                       | DRY     |                  | NONE          | NHP    | 2266963      |
|                                      |                 |                     |             |                  |                   |                       | DRY     | DARK - SPOT LIGH | WET, ICY, SNO | NHP    | 2225817      |
|                                      | E               | 18                  |             | GOING STRAIGHT   | APPARENTLY NORMAL |                       | DRY     | DARK - SPOT LIGH | NONE          | NHP    | 2283184      |
|                                      | W               | 36                  |             | GOING STRAIGHT   | APPARENTLY NORMAL | RAN OFF ROAD RIGHT    | DRY     | DAYLIGHT         | NONE          | NHP    | 2397502      |
| SEDAN, 4 DOOR                        | w               | 17                  | 2           | GOING STRAIGHT   | APPARENTLY NORMAL | NOT REPORTED          | DRY     | DAWN             | NONE          | NHP    | 2397771      |
| HATCHBACK, 4 DOOR                    | W               | 30                  |             | GOING STRAIGHT   | APPARENTLY NORMAL |                       | DRY     | DAYLIGHT         | WET, ICY, SNO | NHP    | 2226872      |
|                                      |                 |                     |             |                  |                   |                       |         |                  | NONE          | NHP    | 2270507      |
| VAN                                  | E               | 53                  | 1           | GOING STRAIGHT   | APPARENTLY NORMAL |                       | DRY     | UNKNOWN          | NONE          | LYSO   | 2224175      |
| SEDAN, 4 DOOR                        | S               | 27                  |             | STOPPED          | APPARENTLY NORMAL | NOT REPORTED          | DRY     | DAYLIGHT         | NONE          | NHP    | 2522675      |
| SEDAN, 4 DOOR                        | W               | 83                  |             | GOING STRAIGHT   | APPARENTLY NORMAL |                       | DRY     | DAYLIGHT         | NONE          | NHP    | 2395913      |
| SEDAN, 4 DOOR                        | W               | 32                  | 1           | GOING STRAIGHT   | APPARENTLY NORMAL |                       | WET     | DAYLIGHT         | NONE          | NHP    | 2419677      |
| PICKUP                               | E               | 36                  | 1           | GOING STRAIGHT   | ILLNESS           |                       | DRY     | DARK - SPOT LIGH | NONE          | NHP    | 2415091      |
|                                      |                 |                     |             |                  |                   |                       | DRY     | DARK - SPOT LIGH | NONE          | NHP    | 2226293      |
| : GUARDRAIL END: EMBA                | NKME            | NT: DITC            | CH          |                  |                   |                       | DRY     | DAYLIGHT         | NONE          | NHP    | 2272131      |
| ECT                                  |                 |                     |             |                  |                   |                       | DRY     | DAYLIGHT         | DEBRIS        | NHP    | 2339057      |
| PICKUP \                             | W               | 44                  | 2           | STOPPED          | APPARENTLY NORMAL |                       | DRY     | DARK - SPOT LIGH | NONE          | NHP    | 2211876      |
|                                      |                 |                     |             |                  |                   |                       | DRY     | DARK - NO LIGHTI | ANIMAL IN ROA | NHP    | 2415687      |
| VAN N                                | w               | 41                  | 2           | GOING STRAIGHT   | APPARENTLY NORMAL | SLOW/STOPPED VEHICLE  | DRY     | DARK - NO LIGHTI | WET, ICY, SNO | NHP    | 2419703      |
| : GUARDRAIL END: OVER                | TURN/           | ROLLOV              | /ER         |                  |                   |                       | DRY     | DAYLIGHT         |               | NHP    | 2290898      |
| ERLINE: RAN OFF ROAD L               | EFT: E          | MBANK               | MENT: I     | DITCH            |                   |                       | DRY     |                  |               | NHP    | 2281450      |
| CARRY-ALL                            | E               | 56                  |             | GOING STRAIGHT   | APPARENTLY NORMAL |                       | DRY     | DAYLIGHT         | NONE          | NHP    | 2270061      |
| SEDAN, 4 DOOR                        | w               | 31                  | 1           | STOPPED          | APPARENTLY NORMAL |                       | DRY     | DAYLIGHT         | NONE          | NHP    | 2417149      |
| SEDAN                                | w               | 38                  | 2           | STOPPED          | APPARENTLY NORMAL | SLOW/STOPPED VEHICLE  | DRY     | DAYLIGHT         | NONE          | NHP    | 2395111      |
| PICKUP \                             | w               | 49                  |             | GOING STRAIGHT   | APPARENTLY NORMAL |                       | DRY     | DAYLIGHT         |               | NHP    | 2414956      |
| HATCHBACK, 4 DOOR                    | w               | 57                  |             | GOING STRAIGHT   | APPARENTLY NORMAL | RAN OFF ROAD RIGHT    | DRY     | DAYLIGHT         | NONE          | NHP    | 2276196      |
| PICKUP                               | E               | 45                  |             | OTHER TURNING MO | APPARENTLY NORMAL | SLOW/STOPPED VEHICLE  | DRY     | DAYLIGHT         | UNKNOWN       | LYSO   | 2247025      |
| SEDAN, 4 DOOR                        | S               | 29                  |             | TURNING RIGHT    | APPARENTLY NORMAL |                       | DRY     | DAYLIGHT         | NONE          | NHP    | 2225146      |
| SEDAN, 2 DOOR                        | S               |                     |             | TURNING RIGHT    |                   |                       |         |                  | NONE          | LYSO   | 2247012      |
| PICKUP                               | S               |                     |             | STOPPED          | APPARENTLY NORMAL |                       |         |                  |               | LYSO   | 2247083      |
| CARRY-ALL                            | S               |                     |             | TURNING RIGHT    | APPARENTLY NORMAL |                       |         |                  |               | LYSO   | 2247141      |