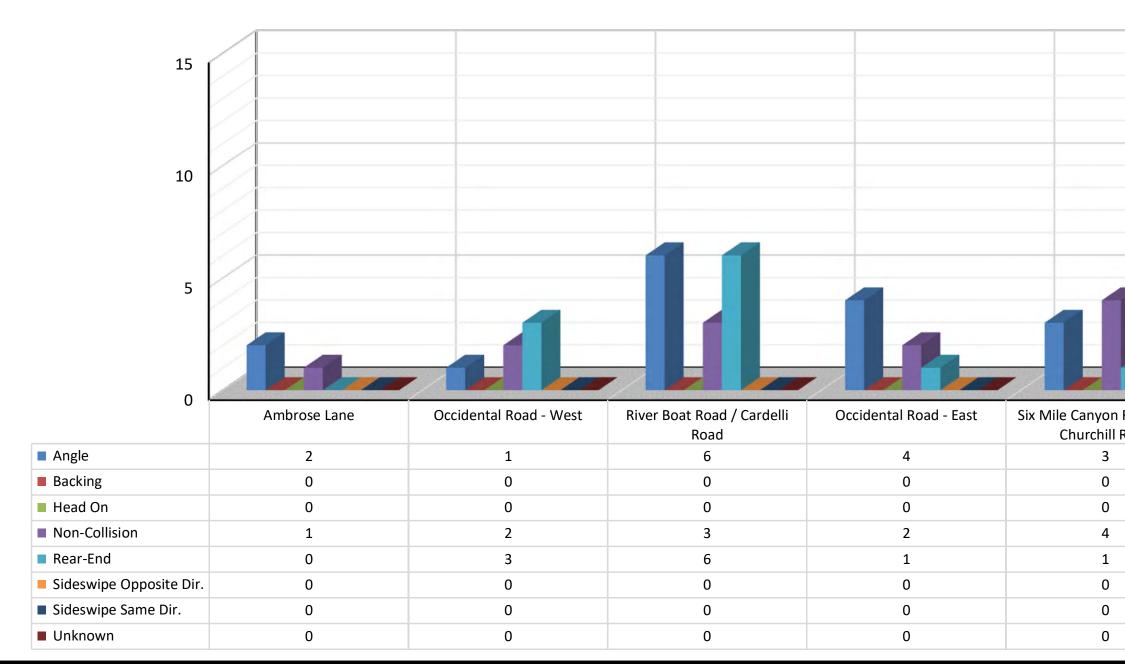

| PROPERTY DAMAGE ONLY                 | 24-Sep-2014                | 2014         | 07:15 AM FORTUNE DR                  |              | AT INT      | US50E                            |                | CLEAR                |           |             | PDO        |        | REAR-END                       |
|--------------------------------------|----------------------------|--------------|--------------------------------------|--------------|-------------|----------------------------------|----------------|----------------------|-----------|-------------|------------|--------|--------------------------------|
| PROPERTY DAMAGE ONLY                 | 19-Apr-2015                | 2015         | 07:43 PM FORTUNE DR                  |              | AT INT      | US50E                            |                | CLEAR                |           |             | PDO        |        | NON-COLLISION                  |
| PROPERTY DAMAGE ONLY                 | 30-Jun-2015                | 2015         | 12:20 PM FORTUNE DR                  |              | AT INT      | US50E                            |                | CLEAR                |           |             | PDO        |        | ANGLE                          |
| INJURY CRASH                         | 10-Mar-2017                | 2017         | 08:34 AM FORTUNE DR                  | 12           | N           | US50E                            |                | CLOUDY               |           | 1           |            | С      | REAR-END                       |
| PROPERTY DAMAGE ONLY                 | 23-Dec-2015                | 2015         | 07:56 PM FORTUNE DR                  | 10           | N           | US50E                            |                | CLEAR                |           | -           | PDO        |        | REAR-END                       |
| INJURY CRASH                         | 1-Jan-2018                 | 2018         | 03:43 PM FORTUNE DR                  |              |             | US50E                            |                | CLEAR                |           | 1           | 100        | С      | REAR-END                       |
| INJURY CRASH                         | 20-Jul-2016                | 2016         | 08:28 AM US50E                       | 20           | E           | FORTUNE DR                       | 8.04           | CLEAR                |           | 1           |            | c      | REAR-END                       |
| INJURY CRASH                         | 23-May-2018                | 2010         | 12:40 PM US50E                       | 25           | E           | FORTUNE DR                       | 8.04           | CLEAR                |           | 1           |            | c      | REAR-END                       |
| PROPERTY DAMAGE ONLY                 | 23-Dec-2015                | 2010         | 06:02 PM US50E                       | 175          | E           | FORTUNE DR                       | 8.07           |                      |           |             | PDO        | Ŭ      | REAR-END                       |
| INJURY CRASH                         | 10-Jun-2017                | 2013         | 02:19 PM US50E                       | 300          | E           | FORTUNE DR                       | 8.09           | CLEAR                |           | 1           | 100        | с      | REAR-END                       |
| PROPERTY DAMAGE ONLY                 | 30-May-2016                | 2017         | 09:19 PM US50E                       | 550          | E           | MILE MARKER 8                    | 8.10           | CLEAR                |           |             | PDO        | Ŭ      | NON-COLLISION                  |
| PROPERTY DAMAGE ONLY                 | 27-Sep-2015                | 2010         | 04:25 PM US50E                       | 600          | E           | FORTUNE DR                       | 8.14           | CLEAR                |           |             | PDO        |        | NON-COLLISION                  |
| INJURY CRASH                         | 30-May-2016                | 2015         | 04:25 PM 0350E                       | 1100         | E           | MILE MARKER 8                    | 8.21           |                      |           | 1           | PDO        | в      | NON-COLLISION                  |
| PROPERTY DAMAGE ONLY                 | 27-May-2018                | 2010         | 06:50 AM US50E                       | 2000         | E           | MILE MARKER 8                    | 8.38           | CLEAR                |           | -           | PDO        | В      | NON-COLLISION                  |
| PROPERTY DAMAGE ONLY                 | 21-Aug-2016                | 2016         | 03:37 PM US50E                       | 2000         | E           | FORTUNE DR                       | 8.39           |                      |           |             | PDO        |        | NON-COLLISION                  |
| PROPERTY DAMAGE ONLY                 |                            | 2016         | 12:21 PM US50E                       | 2500         | E           | FORTUNE DR                       | 8.48           | CLEAR                |           |             | PDO        |        |                                |
| INJURY CRASH                         | 22-Jun-2017<br>26-Jun-2016 | 2017         | 09:27 AM US50E                       | 2300         | W           | MILE MARKER 9                    | 0.40<br>8.55   |                      |           | 2           | PDO        | С      | NON-COLLISION<br>ANGLE / SSO   |
|                                      |                            | 2016         |                                      | 2375         |             |                                  | 0.00           |                      |           | 2           | PDO        | U<br>U |                                |
| PROPERTY DAMAGE ONLY<br>INJURY CRASH | 9-Dec-2013<br>16-Jan-2018  | 2013         | 12:05 PM SEGALE RD<br>05:50 PM US50E | 150          | AT INT<br>W | US50E<br>SEGALE RD               | 8.65           | CLEAR<br>CLOUDY      |           | 4           | PDO        | Α      | NON-COLLISION<br>NON-COLLISION |
|                                      |                            |              |                                      | 150          |             |                                  | 0.00           |                      |           | 1           |            | C      |                                |
| INJURY CRASH<br>PROPERTY DAMAGE ONLY | 29-Apr-2016<br>3-Feb-2018  | 2016<br>2018 | 04:33 PM US50E<br>03:30 PM US50E     | 200          | AT INT<br>E | SEGALE RD<br>SEGALE RD           | 8.68<br>8.72   | CLOUDY               |           | 1           | PDO        | C      | NON-COLLISION<br>NON-COLLISION |
|                                      |                            |              |                                      | 200          |             |                                  | ÷=             | -                    |           |             | PDO        |        |                                |
| INJURY CRASH                         | 1-Nov-2016                 | 2016         | 11:58 AM US50E                       |              |             | ENTERPRISE WAY                   | 9.03           | CLEAR                |           | 3           |            | Α      | ANGLE                          |
| PROPERTY DAMAGE ONLY                 | 17-Nov-2017                | 2017         | 06:06 PM US50E                       | 4000         |             | ENTERPRISE WAY                   | 9.03           | CLEAR                |           |             | PDO        | -      | NON-COLLISION                  |
| INJURY CRASH                         | 13-Feb-2016                | 2016         | 03:15 PM US50E                       | 1200         | E           | MILE MARKER 9                    | 9.23           | CLEAR                |           | 1           |            | В      | REAR-END                       |
| PROPERTY DAMAGE ONLY                 | 16-May-2018                | 2018         | 07:05 AM US50E                       | 1500         | E           | MILE MARKER 9                    | 9.28           | CLOUDY               |           |             | PDO        |        | NON-COLLISION                  |
| INJURY CRASH                         | 30-Dec-2016                | 2016         | 11:28 PM US50E                       | 1400         | W           | GRAVES DR                        | 9.29           | CLEAR                |           | 1           |            | В      | NON-COLLISION                  |
| PROPERTY DAMAGE ONLY                 | 28-Jun-2018                | 2018         | 07:15 AM US50E                       | 500          | w           | GRAVES DR                        | 9.46           | CLEAR                |           |             | PDO        |        | NON-COLLISION                  |
| INJURY CRASH                         | 18-Apr-2015                | 2015         | 02:28 PM US50E                       | 2640         | E           | MILE MARKER 9                    | 9.50           | CLOUDY               |           | 1           |            | Α      | NON-COLLISION                  |
| PROPERTY DAMAGE ONLY                 | 15-Jan-2016                | 2016         | 08:25 AM US50E                       | 250          | w           | GRAVES DR                        | 9.50           | CLEAR                |           | 1           | PDO        | •      | NON-COLLISION                  |
| INJURY CRASH                         | 24-Dec-2017                | 2017         | 01:29 PM US50E                       | 10           | w           | GRAVES DR                        | 9.55           | CLOUDY               |           | 1           |            | С      | ANGLE                          |
| PROPERTY DAMAGE ONLY                 | 19-Oct-2017                | 2017         | 02:39 PM US50E                       | 300          | E           | GRAVES DR                        | 9.61           | CLEAR                |           |             | PDO        | _      | NON-COLLISION                  |
| INJURY CRASH                         | 18-Nov-2014                | 2014         | 01:50 PM US50E                       | 365          | W           | MILE MARKER 10                   | 9.93           | CLEAR                |           | 1           |            | С      | NON-COLLISION                  |
| PROPERTY DAMAGE ONLY                 | 20-Aug-2014                | 2014         | 11:05 AM US50E                       | 300          | W           | MILE MARKER 10                   | 9.94           | CLEAR                |           |             | PDO        |        | SIDESWIPE, OVERTAKING          |
| PROPERTY DAMAGE ONLY                 | 8-Oct-2013                 | 2013         | 05:37 PM US50E                       |              |             | MILE MARKER 10                   | 10.00          | CLOUDY               |           | 1           | PDO        | 5      | ANGLE / SSO                    |
| INJURY CRASH                         | 10-Dec-2015                | 2015         | 05:15 AM US50E                       | 400          | AT INT      | JAMES AVE                        | 10.03          | RAIN                 |           |             |            | В      | NON-COLLISION                  |
| INJURY CRASH                         | 19-Dec-2016                | 2016         | 06:50 AM US50E<br>01:38 PM US50E     | 400          | E<br>AT INT | MILE MARKER 10<br>HUGHES AVE     | 10.08          | CLEAR                |           | 4           |            | C<br>B | ANGLE                          |
| INJURY CRASH                         | 4-Nov-2015                 | 2015         |                                      | 4000         |             |                                  | 10.16          | CLOUDY               |           | 3           |            |        | -                              |
| FATAL CRASH<br>PROPERTY DAMAGE ONLY  | 12-Apr-2017<br>29-Jun-2016 | 2017<br>2016 | 12:53 PM US50E                       | 1000<br>1056 | E           | MILE MARKER 10<br>MILE MARKER 10 | 10.19<br>10.20 | CLEAR<br>CLEAR       | 1         |             | PDO        | K      | REAR-END<br>REAR-END           |
|                                      |                            |              | 04:24 PM US50E                       |              | E           |                                  |                |                      |           | 2           | PDO        | В      |                                |
| INJURY CRASH                         | 4-Jan-2018                 | 2018         | 05:27 PM US50E                       | 5            | _           |                                  | 10.44          |                      | -         | 2           |            |        | HEAD-ON / ANGLE                |
| FATAL CRASH<br>PROPERTY DAMAGE ONLY  | 22-Apr-2014                | 2014         | 11:26 AM US50E                       | 50           |             | AMBROSE LN<br>AMBROSE LN         | 10.44          |                      | 2         | 1           | PDO        | K      |                                |
|                                      | 22-Apr-2017                | 2017         | 04:45 PM US50E                       |              | E           |                                  | 10.44          |                      |           | 2           | PDO        | -      | NON-COLLISION                  |
| INJURY CRASH<br>PROPERTY DAMAGE ONLY | 12-Jul-2016                | 2016<br>2015 | 09:27 PM US50E<br>06:49 PM US50E     | 400<br>40    | w<br>w      | OCCIDENTAL DR<br>OCCIDENTAL DR   | 10.64<br>10.70 | CLEAR                |           | 3           | PDO        | В      | NON-COLLISION<br>REAR-END      |
| INJURY CRASH                         | 9-May-2015<br>15-Feb-2017  | 2015         |                                      | 40           |             | OCCIDENTAL DR                    | 10.70          |                      |           | 2           | PDO        | С      | ANGLE                          |
|                                      |                            | 2017         | 01:30 PM US50E<br>06:55 PM US50E     |              |             | OCCIDENTAL DR                    | 10.71          |                      |           | 2           | PDO        | ι<br>L | -                              |
| PROPERTY DAMAGE ONLY                 | 7-Nov-2015                 |              |                                      |              |             |                                  | 10.71          | CLEAR                |           |             |            |        | NON-COLLISION                  |
| PROPERTY DAMAGE ONLY                 | 9-Oct-2014                 | 2014         | 11:34 AM OCCIDENTAL E                |              | AT INT      | US50E                            |                | CLEAR                |           |             | PDO        |        | REAR-END                       |
| PROPERTY DAMAGE ONLY                 | 27-Mar-2015                | 2015         | 07:08 AM OCCIDENTAL E                | 1            | AT INT      | US50E                            | 40.75          | CLEAR                |           |             | PDO        |        | REAR-END                       |
| PROPERTY DAMAGE ONLY                 | 31-Jan-2014                | 2014         | 06:10 AM US50E<br>04:06 PM US50E     | 1300         | W           | MILE MARKER 11                   | 10.75          | CLEAR<br>CLEAR: BLOW |           |             | PDO<br>PDO |        | NON-COLLISION                  |
| PROPERTY DAMAGE ONLY                 | 16-Jun-2014                | 2014<br>2016 |                                      | 4000<br>528  | E           | MILE MARKER 10                   | 10.76          | CLEAR: BLOW          | ING SAND, | SOIL, DIRT, | PDO        | с      | NON-COLLISION<br>REAR-END      |
| INJURY CRASH<br>PROPERTY DAMAGE ONLY | 18-Feb-2016                | 2016         | 08:00 PM US50E<br>10:38 PM US50E     | 528<br>850   | W           | RIVERBOAT RD<br>MILE MARKER 11   | 10.78<br>10.84 |                      |           | 3           | PDO        | ι.     | NON-COLLISION                  |
| PROPERTY DAWAGE UNL                  | 30-Jun-2014                | 2014         | 10.30 FWI USSUE                      | 000          | VV          |                                  | 10.04          | GLEAR                |           |             | PDO        |        | NON-COLLISION                  |