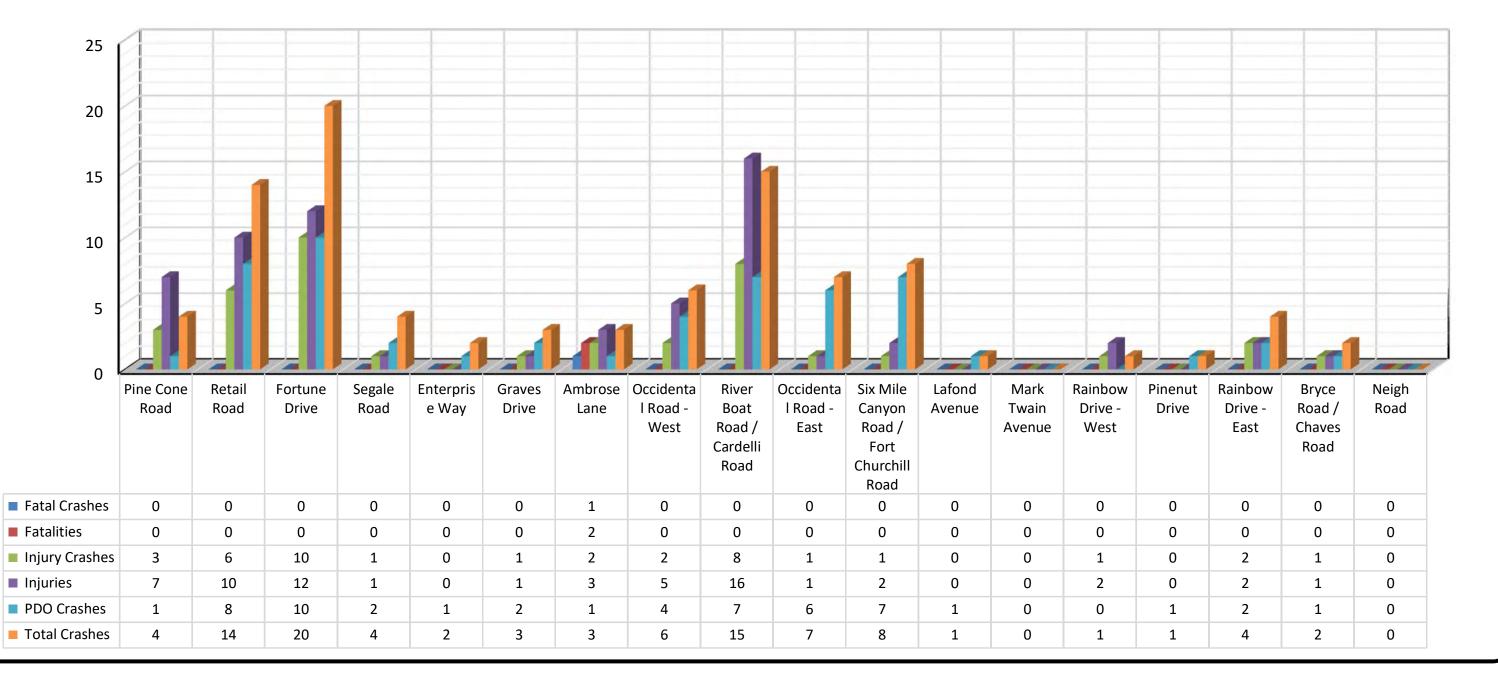

# Appendix B Crash Data & Crash Charts

Appendix B

#### ROAD SEGMENT US50E SEG. MM 7 - 15