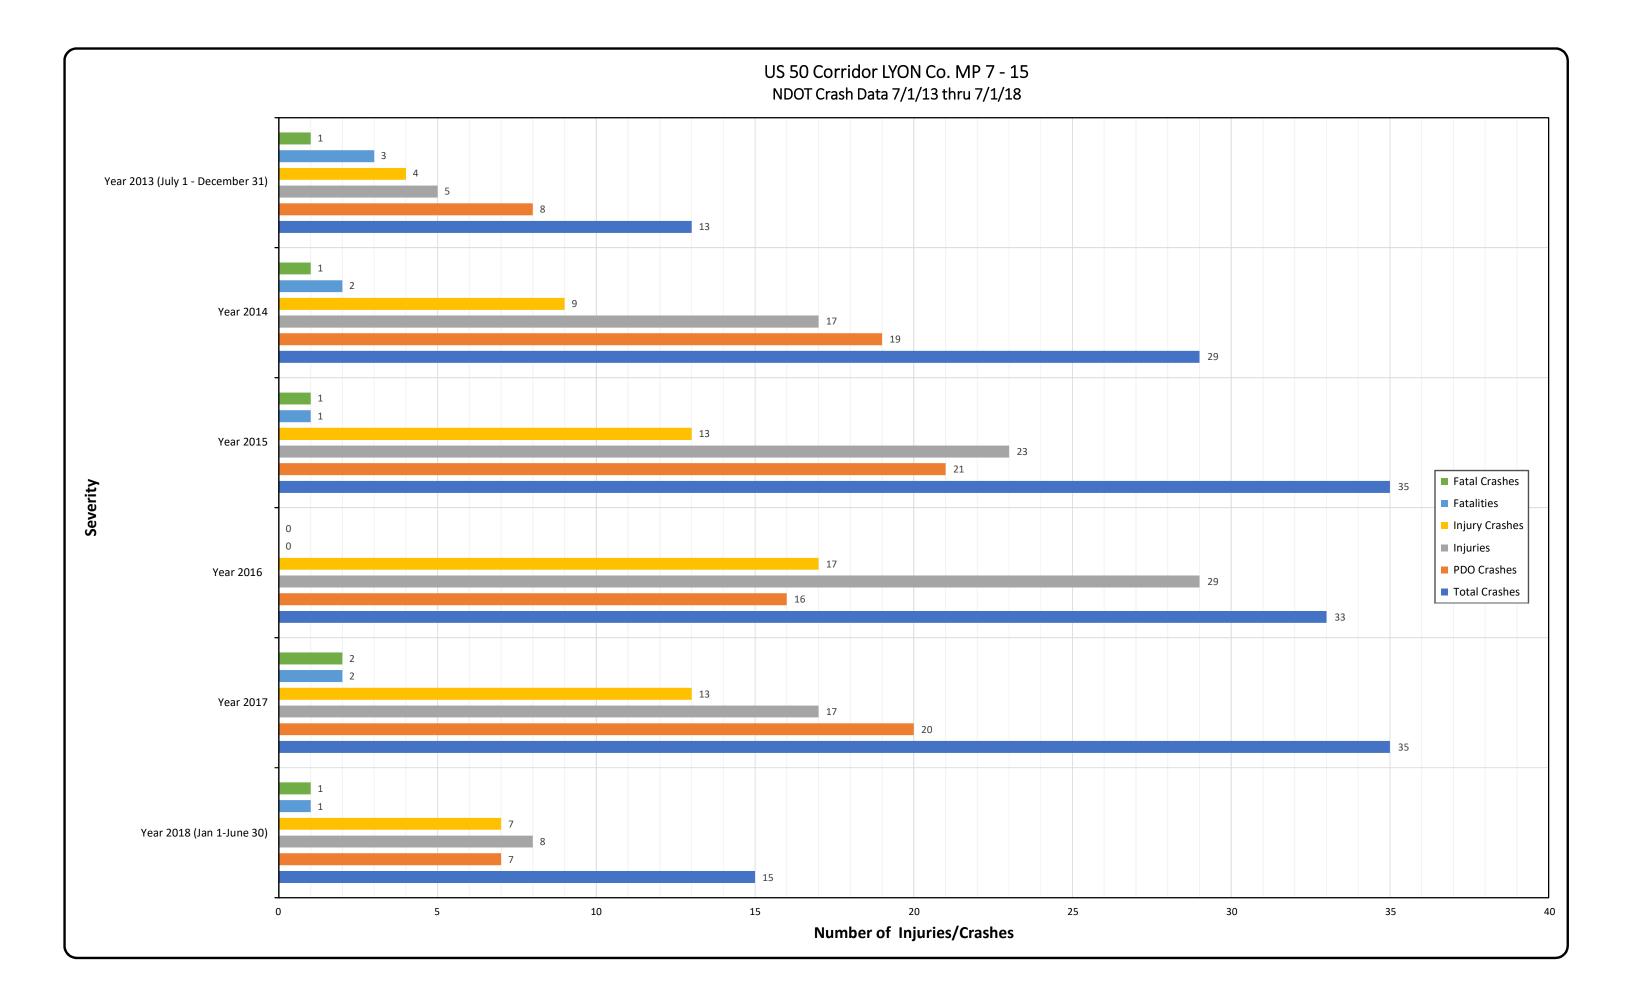

#### ROAD SEGMENT US50E SEG. MM 7 - 15

#### 01 JUL 13 - 01 JUL 18 COUNTY: LYON

|                      |             |       |          |                       |                                       |        |                  |           |         |            |         | Property |        |                        |
|----------------------|-------------|-------|----------|-----------------------|---------------------------------------|--------|------------------|-----------|---------|------------|---------|----------|--------|------------------------|
|                      |             | Crash | Crash    |                       |                                       |        |                  | Adj. Mile |         |            |         | Damage   | Injury |                        |
| Crash Severity       | Crash Date  | Year  | Time     | <b>Primary Street</b> | Distance                              | Dir    | Secondary Street | Marker    | Weather | Fatalities | Injured | Only     | Туре   | Crash Type             |
| INJURY CRASH         | 10-Mar-2015 | 2015  |          | US50E                 | 70                                    | E      | MILE MARKER 7    | 7.01      | CLEAR   |            | 1       |          | Α      | ANGLE                  |
| PROPERTY DAMAGE ONLY | 30-Jun-2015 | 2015  |          | US50E                 | 200                                   | E      | MILE MARKER 7    | 7.04      | CLOUDY  |            |         | PDO      |        | SIDESWIPE, OVERTAKING  |
| INJURY CRASH         | 31-Jul-2013 | 2013  |          | US50E                 | 300                                   | E      | MILE MARKER 7    | 7.06      | CLEAR   |            | 1       |          | В      | ANGLE                  |
| INJURY CRASH         | 17-Sep-2016 | 2016  |          | US50E                 | 528                                   | E      | MILE MARKER 7    | 7.10      | CLEAR   |            | 1       |          | С      | NON-COLLISION          |
| INJURY CRASH         | 21-Feb-2014 | 2014  | 03:55 PM |                       |                                       |        | PINE CONE RD     | 7.37      | CLOUDY  |            | 3       |          | В      | ANGLE                  |
| INJURY CRASH         | 7-Apr-2014  | 2014  |          | US50E                 |                                       |        | PINE CONE RD     | 7.37      | CLEAR   |            | 1       |          | С      |                        |
| INJURY CRASH         | 6-Oct-2014  | 2014  |          | PINE CONE RD          |                                       |        | US50E            |           | CLEAR   |            | 3       |          | С      | ANGLE                  |
| PROPERTY DAMAGE ONLY | 11-Feb-2015 | 2015  |          | PINE CONE RD          |                                       |        | US50E            |           | CLOUDY  |            |         | PDO      |        | ANGLE                  |
| PROPERTY DAMAGE ONLY | 7-Oct-2013  | 2013  |          | US50E                 | 575                                   | W      | RETAIL RD        | 7.51      | CLEAR   |            |         | PDO      |        | ANGLE                  |
| FATAL CRASH          | 8-Feb-2018  | 2018  |          | US50E                 | 528                                   | W      | RETAIL RD        | 7.52      | CLEAR   | 1          | 1       |          | ĸ      | HEAD-ON                |
| PROPERTY DAMAGE ONLY | 3-Oct-2013  | 2013  | 06:00 PM |                       | 760                                   | E      | PINE CONE RD     | 7.52      | CLEAR   |            |         | PDO      |        | ANGLE                  |
| PROPERTY DAMAGE ONL  | 3-Oct-2013  | 2013  |          | US50E                 | 760                                   | E      | PINE CONE RD     | 7.52      | CLEAR   |            |         | PDO      |        | ANGLE                  |
| PROPERTY DAMAGE ONL  | 11-Sep-2014 | 2014  | 03:36 PM |                       | 450                                   | W      | RETAIL RD        | 7.54      | CLEAR   |            |         | PDO      |        | ANGLE                  |
| INJURY CRASH         | 20-Jan-2017 | 2017  |          | US50E                 | 420                                   | W      | RETAIL RD        | 7.54      | SNOW    |            | 2       |          | В      | HEAD-ON                |
| INJURY CRASH         | 29-Dec-2013 | 2013  | 01:30 PM | US50E                 | 400                                   | W      | RETAIL RD        | 7.55      | CLEAR   |            | 1       |          | С      | ANGLE                  |
| PROPERTY DAMAGE ONLY | 30-Jan-2016 | 2016  | 09:40 PM | US50E                 | 330                                   | W      | RETAIL RD        | 7.56      | SNOW    |            |         | PDO      |        | NON-COLLISION          |
| INJURY CRASH         | 12-Dec-2014 | 2014  | 06:55 PM | US50E                 |                                       | AT INT | RETAIL RD        | 7.62      | CLOUDY  |            | 2       |          | С      | ANGLE                  |
| PROPERTY DAMAGE ONLY | 11-Sep-2017 | 2017  | 01:49 PM | US50E                 |                                       | AT INT | RETAIL RD        | 7.62      | CLEAR   |            |         | PDO      |        | ANGLE                  |
| PROPERTY DAMAGE ONLY | 15-Sep-2017 | 2017  | 06:41 PM | US50E                 |                                       | AT INT | RETAIL RD        | 7.62      | CLEAR   |            |         | PDO      |        | ANGLE                  |
| PROPERTY DAMAGE ONLY | 18-Feb-2016 | 2016  | 08:05 AM | US50E                 |                                       | AT INT | RETAIL RD        | 7.62      | SNOW    |            |         | PDO      |        | ANGLE                  |
| PROPERTY DAMAGE ONLY | 17-Mar-2014 | 2014  | 04:07 PM | US50E                 |                                       | AT INT | RIVER RD         | 7.62      | CLEAR   |            |         | PDO      |        | NON-COLLISION          |
| PROPERTY DAMAGE ONLY | 5-Nov-2015  | 2015  | 06:30 PM | US50E                 |                                       | AT INT | RETAIL RD        | 7.62      | CLEAR   |            |         | PDO      |        | SIDESWIPE, MEETING     |
| PROPERTY DAMAGE ONLY | 3-Apr-2018  | 2018  | 01:42 PM | RETAIL RD             | 25                                    | E      | US50E            |           | CLEAR   |            |         | PDO      |        | SIDESWIPE, MEETING     |
| INJURY CRASH         | 14-Aug-2017 | 2017  | 11:35 AM | RETAIL RD             |                                       | AT INT | US50E            |           | CLEAR   |            | 1       |          | С      | ANGLE                  |
| INJURY CRASH         | 24-Jan-2018 | 2018  | 04:10 PM | RETAIL RD             |                                       | AT INT | US50E            |           | CLOUDY  |            | 2       |          | С      | ANGLE                  |
| INJURY CRASH         | 10-Nov-2017 | 2017  | 05:18 PM | US50E                 | 59                                    | Е      | RETAIL RD        | 7.64      | CLEAR   |            | 2       |          | C      | REAR-END               |
| PROPERTY DAMAGE ONLY | 6-Feb-2016  | 2016  | 01:00 AM | US50E                 | 60                                    | Е      | RETAIL RD        | 7.64      | CLEAR   |            |         | PDO      |        | NON-COLLISION          |
| INJURY CRASH         | 23-Apr-2014 | 2014  |          | US50E                 | 1575                                  | E      | PINE CONE RD     | 7.69      | CLEAR   |            | 1       |          | A      | NON-COLLISION          |
| PROPERTY DAMAGE ONLY | 23-Oct-2016 | 2016  |          | US50E                 | 600                                   | E      | RETAIL RD        | 7.74      | CLEAR   |            |         | PDO      |        | NON-COLLISION          |
| PROPERTY DAMAGE ONLY | 7-Nov-2015  | 2015  | 04:30 AM | US50E                 | 800                                   | W      | MILE MARKER 8    | 7.85      | CLEAR   |            |         | PDO      |        | HEAD-ON                |
| PROPERTY DAMAGE ONLY | 20-Nov-2017 | 2017  |          | US50E                 | 500                                   | W      | MILE MARKER 8    | 7.91      | CLEAR   |            |         | PDO      |        | NON-COLLISION          |
| PROPERTY DAMAGE ONLY | 25-Jan-2018 | 2018  |          | US50E                 | 651                                   | w      | FORTUNE DR       | 7.91      | CLOUDY  |            |         | PDO      |        | ANGLE                  |
| INJURY CRASH         | 24-May-2015 | 2015  |          | US50E                 | 500                                   | W      | FORTUNE DR       | 7.94      | CLEAR   |            | 1       |          | с      | NON-COLLISION          |
| INJURY CRASH         | 9-Nov-2014  | 2014  |          | US50E                 | 250                                   | Ŵ      | FORTUNE DR       | 7.99      | CLEAR   |            | 1       |          | B      | NON-COLLISION          |
| PROPERTY DAMAGE ONLY | 7-Mar-2014  | 2014  |          | US50E                 |                                       |        | MILE MARKER 8    | 8.00      | CLEAR   |            |         | PDO      |        | SIDESWIPE, OVERTAKING  |
| INJURY CRASH         | 13-Dec-2017 | 2017  | 08:02 AM |                       | 20                                    | W      | FORTUNE DR       | 8.03      | CLEAR   |            | 1       |          | с      | ANGLE                  |
| INJURY CRASH         | 31-Jul-2017 | 2017  | 05:58 PM |                       | 5                                     | E      | FORTUNE DR       | 8.03      | CLEAR   |            | 1       |          | č      | REAR-END               |
| PROPERTY DAMAGE ONLY | 9-Nov-2017  | 2017  |          | US50E                 | , , , , , , , , , , , , , , , , , , , |        | FORTUNE DR       | 8.03      | CLEAR   |            |         | PDO      | -      | SIDESWIPE, MEETING / S |
| INJURY CRASH         | 21-Jul-2014 | 2014  | 01:16 PM |                       |                                       |        | FORTUNE DR       | 8.03      | CLEAR   |            | 3       |          | С      | ANGLE                  |
| INJURY CRASH         | 7-Oct-2013  | 2013  |          | US50E                 |                                       |        | FORTUNE DR       | 8.03      | CLEAR   |            | 1       |          | -      | REAR-END               |
| PROPERTY DAMAGE ONLY | 18-Jan-2016 | 2015  |          | US50E                 |                                       |        | FORTUNE DR       |           | CLEAR   |            | •       | PDO      | ۲Ť-    | REAR-END               |
| PROPERTY DAMAGE ONLY | 5-Sep-2013  | 2013  | 07:30 AM | FORTUNE DR            |                                       |        | US50E            | 0.00      | CLEAR   |            |         | PDO      |        | REAR-END               |
| PROPERTY DAMAGE ONLY | 10-Feb-2014 | 2013  | 06:43 AM | FORTUNE DR            |                                       |        | US50E            |           | CLEAR   |            |         | PDO      |        | REAR-END               |
| PROPERTY DAMAGE ONLY | 15-Aug-2014 | 2014  |          | FORTUNE DR            |                                       |        | US50E            |           | CLEAR   |            |         | PDO      |        | REAR-END               |
| THOPENT DAMAGE ONE   | 10-Aug-2014 | 2014  | 07.43 AW |                       |                                       |        | COUL             |           | OLLAN   |            |         | 100      |        | NEAN-END               |