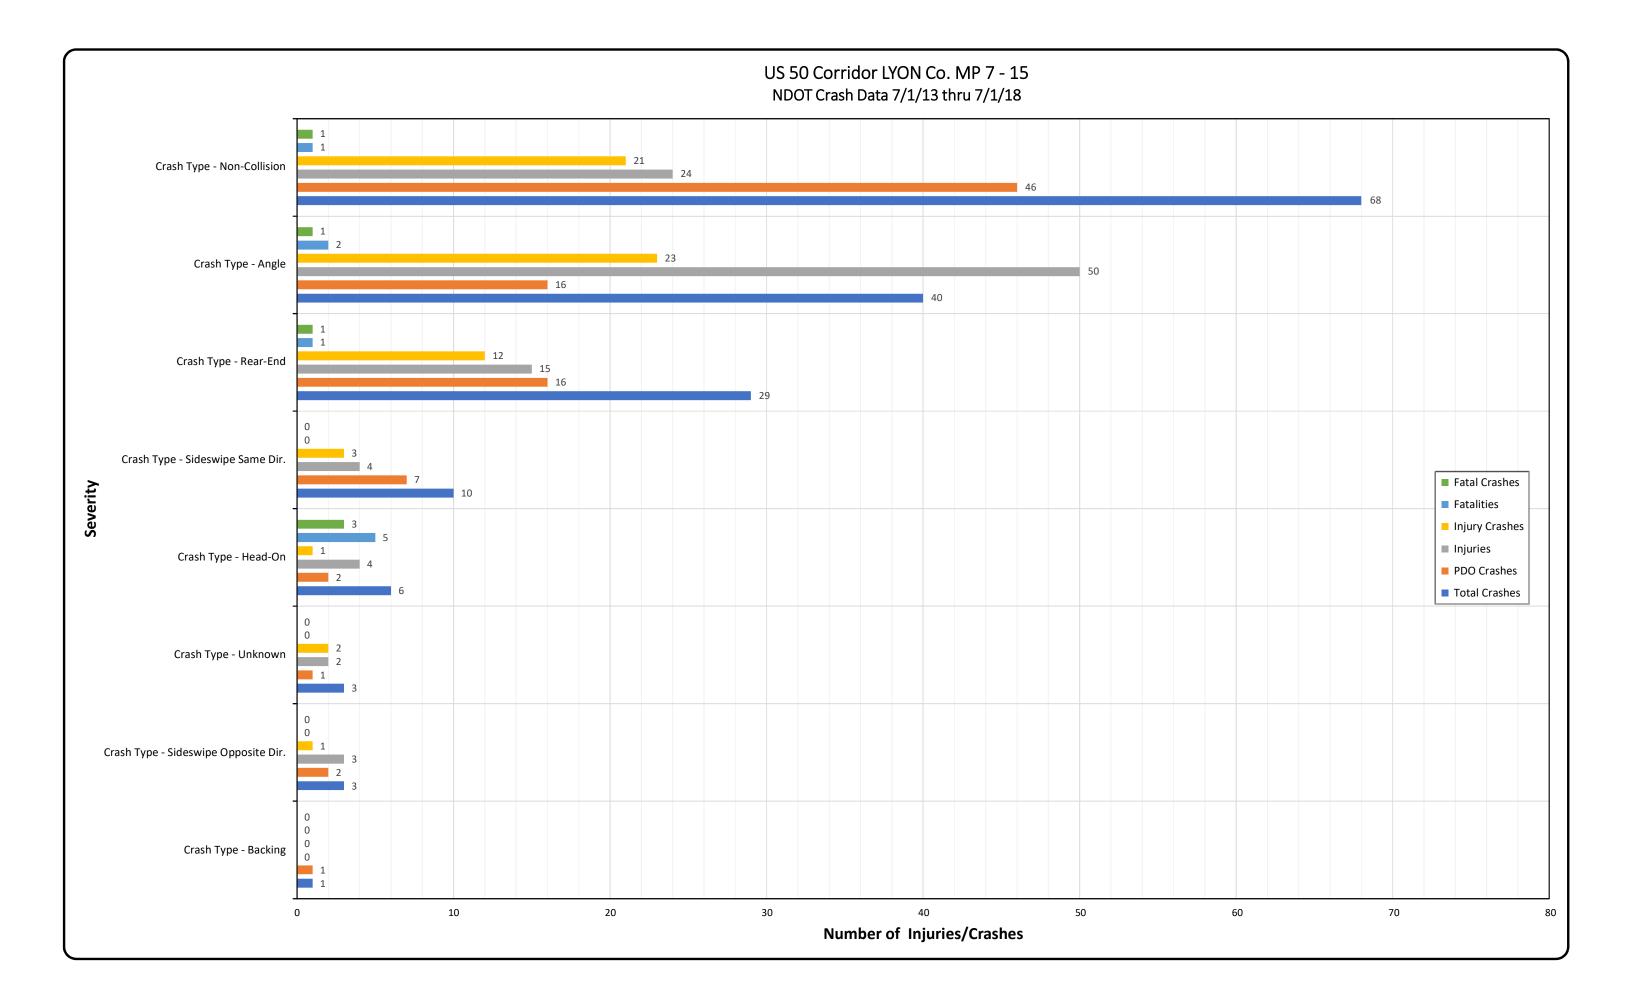

# Appendix B Crash Data & Crash Charts

Appendix B

#### ROAD SEGMENT US50E SEG. MM 7 - 15

#### 01 JUL 13 - 01 JUL 18 COUNTY: LYON

|                      |             |       |          |                       |                                       |        |                  |           |         |            |         | Property |        |                        |
|----------------------|-------------|-------|----------|-----------------------|---------------------------------------|--------|------------------|-----------|---------|------------|---------|----------|--------|------------------------|
|                      |             | Crash | Crash    |                       |                                       |        |                  | Adj. Mile |         |            |         | Damage   | Injury |                        |
| Crash Severity       | Crash Date  | Year  | Time     | <b>Primary Street</b> | Distance                              | Dir    | Secondary Street | Marker    | Weather | Fatalities | Injured | Only     | Туре   | Crash Type             |
| INJURY CRASH         | 10-Mar-2015 | 2015  |          | US50E                 | 70                                    | E      | MILE MARKER 7    | 7.01      | CLEAR   |            | 1       |          | Α      | ANGLE                  |
| PROPERTY DAMAGE ONLY | 30-Jun-2015 | 2015  |          | US50E                 | 200                                   | E      | MILE MARKER 7    | 7.04      | CLOUDY  |            |         | PDO      |        | SIDESWIPE, OVERTAKING  |
| INJURY CRASH         | 31-Jul-2013 | 2013  |          | US50E                 | 300                                   | E      | MILE MARKER 7    | 7.06      | CLEAR   |            | 1       |          | В      | ANGLE                  |
| INJURY CRASH         | 17-Sep-2016 | 2016  |          | US50E                 | 528                                   | E      | MILE MARKER 7    | 7.10      | CLEAR   |            | 1       |          | С      | NON-COLLISION          |
| INJURY CRASH         | 21-Feb-2014 | 2014  | 03:55 PM |                       |                                       |        | PINE CONE RD     | 7.37      | CLOUDY  |            | 3       |          | В      | ANGLE                  |
| INJURY CRASH         | 7-Apr-2014  | 2014  |          | US50E                 |                                       |        | PINE CONE RD     | 7.37      | CLEAR   |            | 1       |          | С      |                        |
| INJURY CRASH         | 6-Oct-2014  | 2014  |          | PINE CONE RD          |                                       |        | US50E            |           | CLEAR   |            | 3       |          | С      | ANGLE                  |
| PROPERTY DAMAGE ONLY | 11-Feb-2015 | 2015  |          | PINE CONE RD          |                                       |        | US50E            |           | CLOUDY  |            |         | PDO      |        | ANGLE                  |
| PROPERTY DAMAGE ONLY | 7-Oct-2013  | 2013  |          | US50E                 | 575                                   | W      | RETAIL RD        | 7.51      | CLEAR   |            |         | PDO      |        | ANGLE                  |
| FATAL CRASH          | 8-Feb-2018  | 2018  |          | US50E                 | 528                                   | W      | RETAIL RD        | 7.52      | CLEAR   | 1          | 1       |          | ĸ      | HEAD-ON                |
| PROPERTY DAMAGE ONLY | 3-Oct-2013  | 2013  | 06:00 PM |                       | 760                                   | E      | PINE CONE RD     | 7.52      | CLEAR   |            |         | PDO      |        | ANGLE                  |
| PROPERTY DAMAGE ONL  | 3-Oct-2013  | 2013  |          | US50E                 | 760                                   | E      | PINE CONE RD     | 7.52      | CLEAR   |            |         | PDO      |        | ANGLE                  |
| PROPERTY DAMAGE ONL  | 11-Sep-2014 | 2014  | 03:36 PM |                       | 450                                   | W      | RETAIL RD        | 7.54      | CLEAR   |            |         | PDO      |        | ANGLE                  |
| INJURY CRASH         | 20-Jan-2017 | 2017  |          | US50E                 | 420                                   | W      | RETAIL RD        | 7.54      | SNOW    |            | 2       |          | В      | HEAD-ON                |
| INJURY CRASH         | 29-Dec-2013 | 2013  | 01:30 PM | US50E                 | 400                                   | W      | RETAIL RD        | 7.55      | CLEAR   |            | 1       |          | С      | ANGLE                  |
| PROPERTY DAMAGE ONLY | 30-Jan-2016 | 2016  | 09:40 PM | US50E                 | 330                                   | W      | RETAIL RD        | 7.56      | SNOW    |            |         | PDO      |        | NON-COLLISION          |
| INJURY CRASH         | 12-Dec-2014 | 2014  | 06:55 PM | US50E                 |                                       | AT INT | RETAIL RD        | 7.62      | CLOUDY  |            | 2       |          | С      | ANGLE                  |
| PROPERTY DAMAGE ONLY | 11-Sep-2017 | 2017  | 01:49 PM | US50E                 |                                       | AT INT | RETAIL RD        | 7.62      | CLEAR   |            |         | PDO      |        | ANGLE                  |
| PROPERTY DAMAGE ONLY | 15-Sep-2017 | 2017  | 06:41 PM | US50E                 |                                       | AT INT | RETAIL RD        | 7.62      | CLEAR   |            |         | PDO      |        | ANGLE                  |
| PROPERTY DAMAGE ONLY | 18-Feb-2016 | 2016  | 08:05 AM | US50E                 |                                       | AT INT | RETAIL RD        | 7.62      | SNOW    |            |         | PDO      |        | ANGLE                  |
| PROPERTY DAMAGE ONLY | 17-Mar-2014 | 2014  | 04:07 PM | US50E                 |                                       | AT INT | RIVER RD         | 7.62      | CLEAR   |            |         | PDO      |        | NON-COLLISION          |
| PROPERTY DAMAGE ONLY | 5-Nov-2015  | 2015  | 06:30 PM | US50E                 |                                       | AT INT | RETAIL RD        | 7.62      | CLEAR   |            |         | PDO      |        | SIDESWIPE, MEETING     |
| PROPERTY DAMAGE ONLY | 3-Apr-2018  | 2018  | 01:42 PM | RETAIL RD             | 25                                    | E      | US50E            |           | CLEAR   |            |         | PDO      |        | SIDESWIPE, MEETING     |
| INJURY CRASH         | 14-Aug-2017 | 2017  | 11:35 AM | RETAIL RD             |                                       | AT INT | US50E            |           | CLEAR   |            | 1       |          | С      | ANGLE                  |
| INJURY CRASH         | 24-Jan-2018 | 2018  | 04:10 PM | RETAIL RD             |                                       | AT INT | US50E            |           | CLOUDY  |            | 2       |          | С      | ANGLE                  |
| INJURY CRASH         | 10-Nov-2017 | 2017  | 05:18 PM | US50E                 | 59                                    | Е      | RETAIL RD        | 7.64      | CLEAR   |            | 2       |          | C      | REAR-END               |
| PROPERTY DAMAGE ONLY | 6-Feb-2016  | 2016  | 01:00 AM | US50E                 | 60                                    | Е      | RETAIL RD        | 7.64      | CLEAR   |            |         | PDO      |        | NON-COLLISION          |
| INJURY CRASH         | 23-Apr-2014 | 2014  |          | US50E                 | 1575                                  | E      | PINE CONE RD     | 7.69      | CLEAR   |            | 1       |          | A      | NON-COLLISION          |
| PROPERTY DAMAGE ONLY | 23-Oct-2016 | 2016  |          | US50E                 | 600                                   | E      | RETAIL RD        | 7.74      | CLEAR   |            |         | PDO      |        | NON-COLLISION          |
| PROPERTY DAMAGE ONLY | 7-Nov-2015  | 2015  | 04:30 AM | US50E                 | 800                                   | W      | MILE MARKER 8    | 7.85      | CLEAR   |            |         | PDO      |        | HEAD-ON                |
| PROPERTY DAMAGE ONLY | 20-Nov-2017 | 2017  |          | US50E                 | 500                                   | W      | MILE MARKER 8    | 7.91      | CLEAR   |            |         | PDO      |        | NON-COLLISION          |
| PROPERTY DAMAGE ONLY | 25-Jan-2018 | 2018  |          | US50E                 | 651                                   | w      | FORTUNE DR       | 7.91      | CLOUDY  |            |         | PDO      |        | ANGLE                  |
| INJURY CRASH         | 24-May-2015 | 2015  |          | US50E                 | 500                                   | W      | FORTUNE DR       | 7.94      | CLEAR   |            | 1       |          | с      | NON-COLLISION          |
| INJURY CRASH         | 9-Nov-2014  | 2014  |          | US50E                 | 250                                   | Ŵ      | FORTUNE DR       | 7.99      | CLEAR   |            | 1       |          | B      | NON-COLLISION          |
| PROPERTY DAMAGE ONLY | 7-Mar-2014  | 2014  |          | US50E                 |                                       |        | MILE MARKER 8    | 8.00      | CLEAR   |            |         | PDO      |        | SIDESWIPE, OVERTAKING  |
| INJURY CRASH         | 13-Dec-2017 | 2017  | 08:02 AM |                       | 20                                    | W      | FORTUNE DR       | 8.03      | CLEAR   |            | 1       |          | с      | ANGLE                  |
| INJURY CRASH         | 31-Jul-2017 | 2017  | 05:58 PM |                       | 5                                     | E      | FORTUNE DR       | 8.03      | CLEAR   |            | 1       |          | č      | REAR-END               |
| PROPERTY DAMAGE ONLY | 9-Nov-2017  | 2017  |          | US50E                 | , , , , , , , , , , , , , , , , , , , |        | FORTUNE DR       | 8.03      | CLEAR   |            |         | PDO      | -      | SIDESWIPE, MEETING / S |
| INJURY CRASH         | 21-Jul-2014 | 2014  | 01:16 PM |                       |                                       |        | FORTUNE DR       | 8.03      | CLEAR   |            | 3       |          | С      | ANGLE                  |
| INJURY CRASH         | 7-Oct-2013  | 2013  |          | US50E                 |                                       |        | FORTUNE DR       | 8.03      | CLEAR   |            | 1       |          | -      | REAR-END               |
| PROPERTY DAMAGE ONLY | 18-Jan-2016 | 2015  |          | US50E                 |                                       |        | FORTUNE DR       |           | CLEAR   |            | •       | PDO      | ۲Ť-    | REAR-END               |
| PROPERTY DAMAGE ONLY | 5-Sep-2013  | 2013  | 07:30 AM | FORTUNE DR            |                                       |        | US50E            | 0.00      | CLEAR   |            |         | PDO      |        | REAR-END               |
| PROPERTY DAMAGE ONLY | 10-Feb-2014 | 2013  | 06:43 AM | FORTUNE DR            |                                       |        | US50E            |           | CLEAR   |            |         | PDO      |        | REAR-END               |
| PROPERTY DAMAGE ONLY | 15-Aug-2014 | 2014  |          | FORTUNE DR            |                                       |        | US50E            |           | CLEAR   |            |         | PDO      |        | REAR-END               |
| THOPENT DAMAGE ONE   | 10-Aug-2014 | 2014  | 07.43 AW |                       |                                       |        | COUL             |           | OLLAN   |            |         | 100      |        | NEAN-END               |