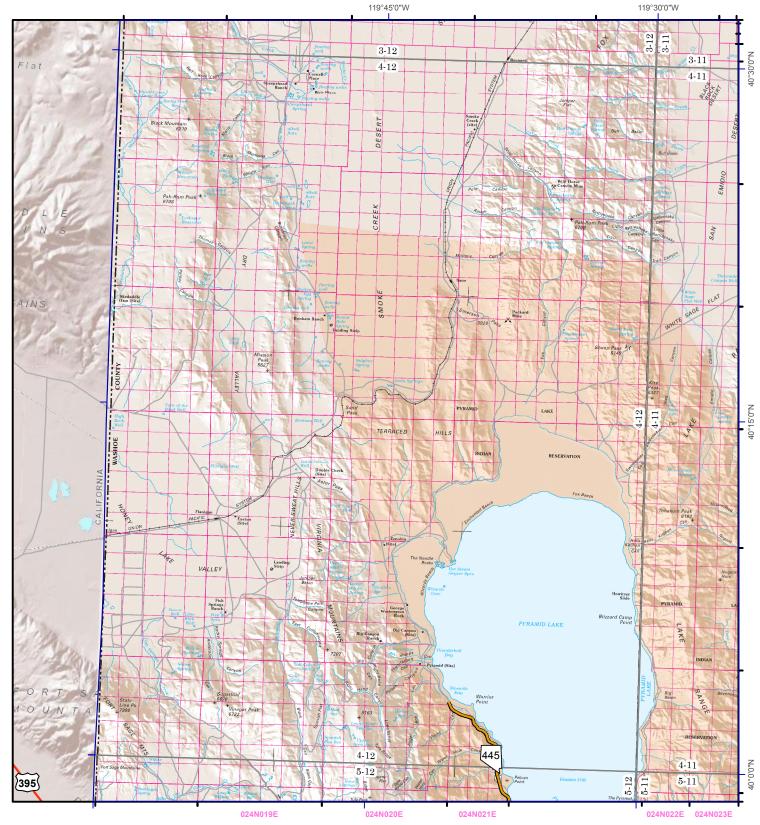

## **N** Page: 41 of 133

MAP COMPILED FROM BEST AVAILABLE DATA SOURCES. NOT ALL FEATURES PORTRAYED DUE TO SCALE. DATA PROVIDED BY MATERIALS DIVISION (027) FROM NDOT MAINTAINED DATA SOURCES ROW : (RIGHT-OF-WAY)

## **NDOT Material Site Map Atlas**

Active Material Site ROW (BLM) Private Land Owner (Status Unknown)

For Current Site Information contact: NDOT Materials Division

Material Sites Section: (775) 888-7791

Date Compiled : 5/16/2013

Quadrangle Location

Governor

D07

EVADA

Quadrangle #: 4 - 12 Nevada Department of Transportation 1263 South Stewart Street Carson City, Nevada 89712 (775) 888-7000

Rudy Malfabon, P.E. Director