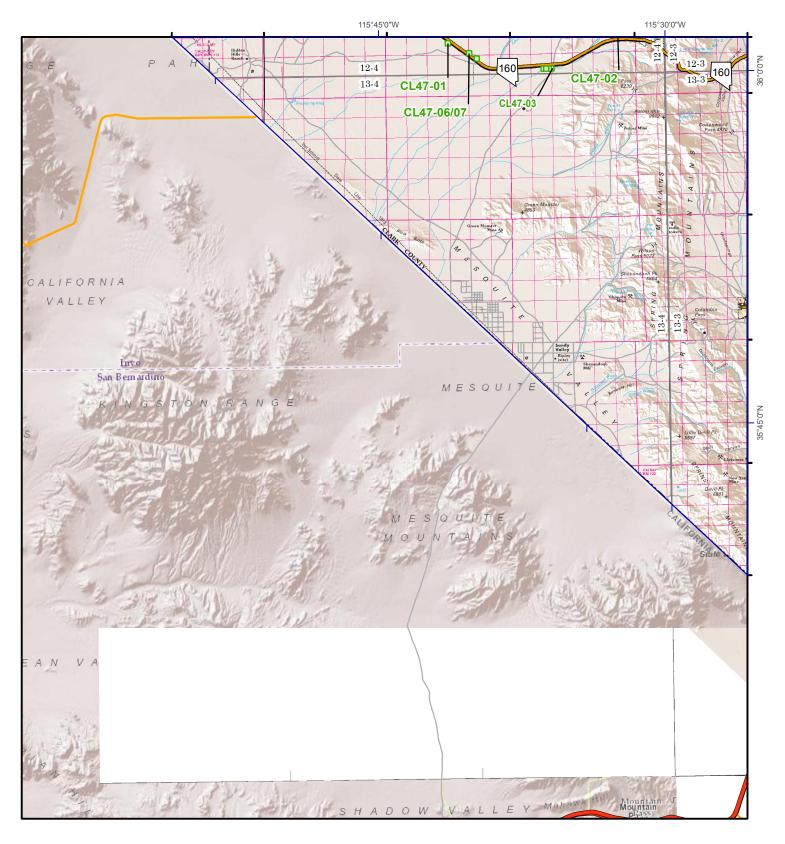

## N Page: 129 of 133

MAP COMPILED FROM BEST AVAILABLE DATA SOURCES. NOT ALL FEATURES PORTRAYED DUE TO SCALE. DATA PROVIDED BY MATERIALS DIVISION (027) FROM NDOT MAINTAINED DATA SOURCES ROW : (RIGHT-OF-WAY)

## **NDOT Material Site Map Atlas**

Active Material Site ROW (BLM) Private Land Owner (Status Unknown)

For Current Site Information contact: NDOT Materials Division Material Sites Section: (775) 888-7791

Date Compiled : 5/16/2013

Quadrangle Location

Governor
Quadrangle #:13 - 4
levada Department of Transportation

Nevada Department of Transportation 1263 South Stewart Street Carson City, Nevada 89712 (775) 888-7000