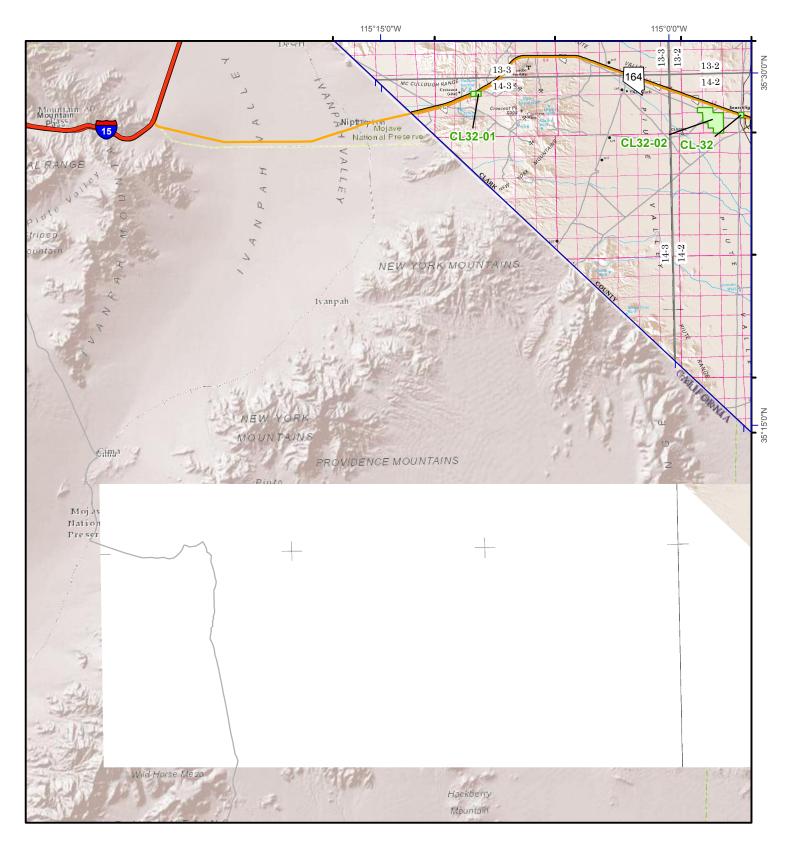

MAP COMPILED FROM BEST AVAILABLE DATA SOURCES. NOT ALL FEATURES PORTRAYED DUE TO SCALE. DATA PROVIDED BY MATERIALS DIVISION (027) FROM NDOT MAINTAINED DATA SOURCES ROW: (RIGHT-OF-WAY)

## **NDOT Material Site Map Atlas**

Active Material Site ROW (BLM)

Private Land Owner (Status Unknown)

For Current Site Information contact: NDOT Materials Division Material Sites Section: (775) 888-7791 Date Compiled: 5/16/2013 Quadrangle Location

Quadrangle #:14 - 3

Nevada Department of Transportation 1263 South Stewart Street Carson City, Nevada 89712 (775) 888-7000

Brian Sandoval Governor

Rudy Malfabon, P.E. Director