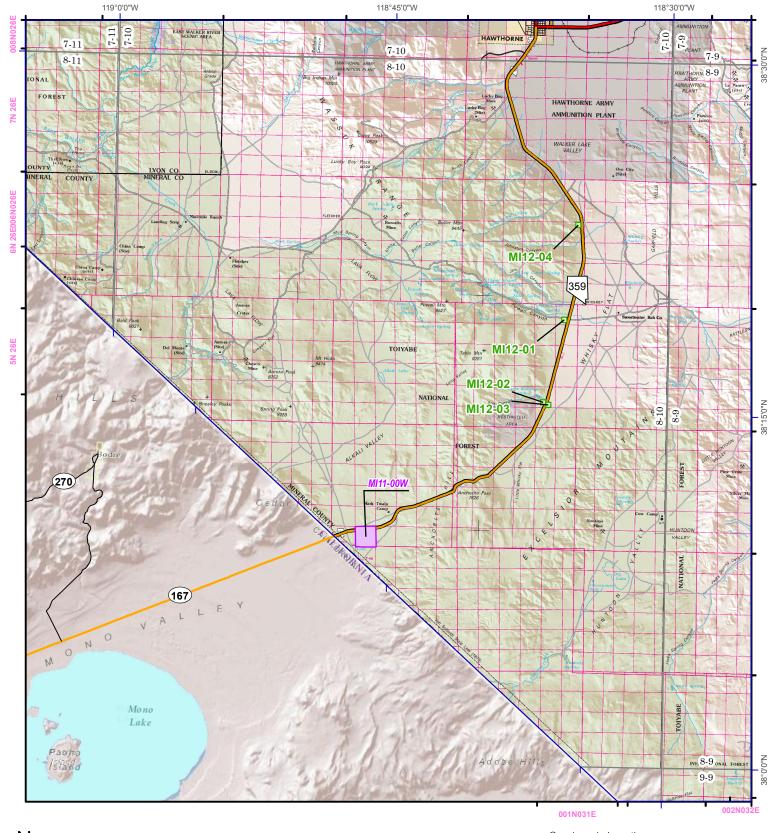

MAP COMPILED FROM BEST AVAILABLE DATA SOURCES. NOT ALL FEATURES PORTRAYED DUE TO SCALE. DATA PROVIDED BY MATERIALS DIVISION (027) FROM NDOT MAINTAINED DATA SOURCES ROW: (RIGHT-OF-WAY)

## **NDOT Material Site Map Atlas**

Active Material Site ROW (BLM)

Private Land Owner (Status Unknown)

For Current Site Information contact: NDOT Materials Division Material Sites Section: (775) 888-7791 Date Compiled: 5/16/2013 Quadrangle Location

Quadrangle #: 8 -10

Nevada Department of Transportation 1263 South Stewart Street Carson City, Nevada 89712 (775) 888-7000

Governor

Rudy Malfabon, P.E. Director