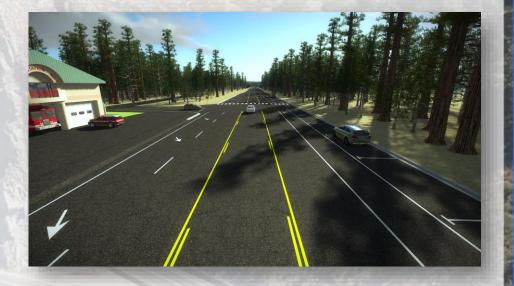

#### LANE RECONFIGURATION

20LIKE121DISLIKE

#### Comments:

- Increase in congestion
- Stuck behind slow moving vehicles
- Longer wait times for opportunities to turn in and out of neighborhoods

the fact is