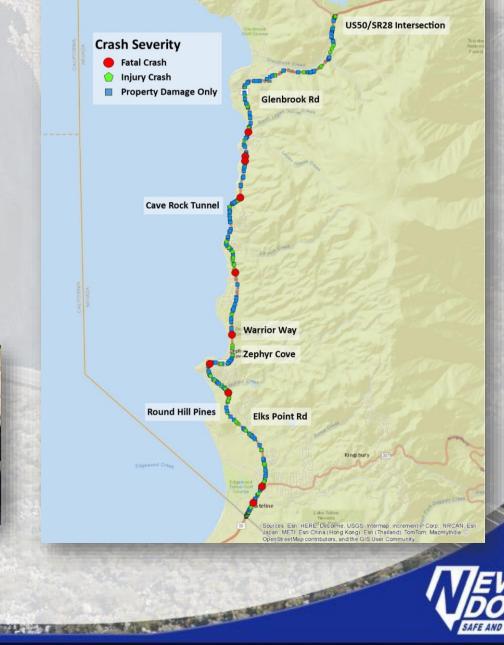

#### <u>US50 – 12.35 miles</u>

- 647 Crashes (5 yrs) •
  - 402 Property Damage •
  - 235 Injury Crashes •
  - **10** Fatalities •
- Stratify data