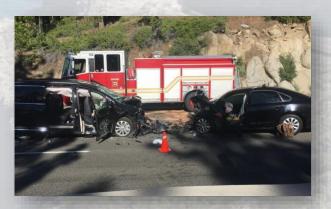

#### <u>US50 – 12.35 miles</u>

- 647 Crashes (5 yrs) •
  - 402 Property Damage •
  - 235 Injury Crashes •
  - **10** Fatalities •
- Stratify data