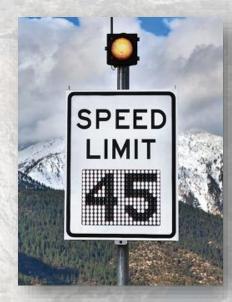

### **OTHER COMMENTS**

- Remove on-street parking
- Reduce speed limit
- Improve US50 at Warrior Way