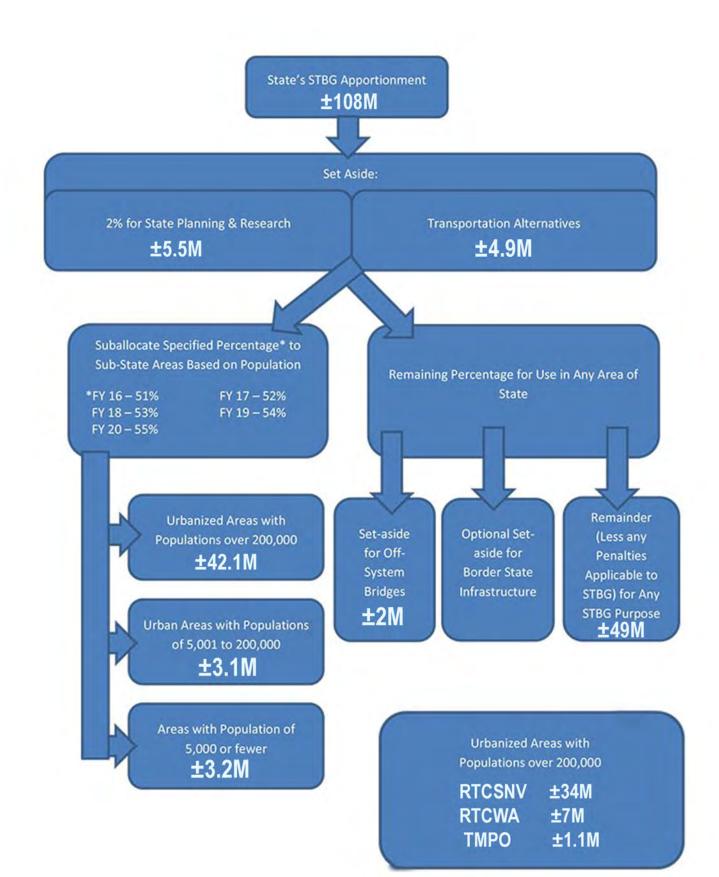

### **STIP/TIP Fiscal Constraint**

Fiscal constraint is identified as having sufficient federal funds on a yearly basis to program projects in the STIP within budget. This is accomplished using committed, available, or reasonably available funds to support the transportation system to maintain operations, capital, and maintenance. Projects may only be included in the four years of the TIP/STIP if funds for those projects are "available" or "committed".

Federal funding reflected in the STIP for projects is based on full apportionment by fund source as identified from the FHWA FMIS 10A report. All funding for projects is required to be identified by federal fund source, required matching source, by phase by year (all funding per phase MUST be in a single year for obligation purposes, spreading a phase across multiple years is not permittable per CFR 630.106 (a)(2)).

The cumulative total of State and Federal funds should not exceed the total of funds reasonably available to the State.

The outer years of fiscal constraint are inflated by 5% per the guidance in the FAST Act and are an estimate and subject to change. Funding amounts will be updated at the beginning of each active fiscal year with the year's apportionment of funds as identified from the FHWA FMIS 10A report.