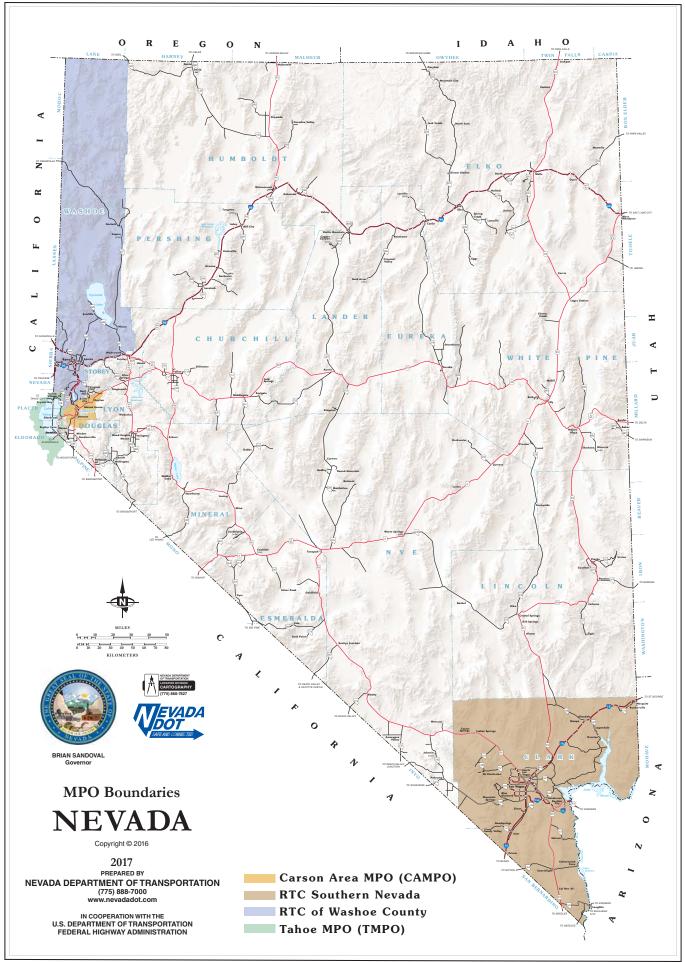

## Metropolitan Planning Organization (MPO)

A Metropolitan Planning Organization (MPO) are required to represent localities in all urbanized areas with population over 50,000 as determined by the U.S. Census. MPOs are designated by agreement between the governor and local governments that together represent at least 75 percent of the affected population or in accordance with procedures established by applicable state or local law.

An urbanized area with a population over 200,000 as defined by the Bureau of the Census and designated by the Secretary of the U.S. Department of Transportation is called a Transportation Management Area (TMA).

MPOs and TMAs are required to develop a Transportation Improvement Program (TIP), a list of funded transportation projects covering a minimum of four years. The TIP is developed and formally adopted by an MPO/TMA as part of the metropolitan transportation planning process and require projects to be eligible for funding under title 23 U.S.C. and title 49 U.S.C. Chapter 53. Once a TIP has been approved by the MPO, it shall be included in the STIP without modification or by reference. A TIP in a nonattainment or maintenance area is subject to FHWA/FTA conformity finding before inclusion in the STIP.

Nevada has four of these organizations in the state:

- Regional Transportation Commission of Southern Nevada (RTCSNV): Administers MPO/TMA activities throughout Clark County
  - o <u>http://www.rtcsnv.com/</u>
- Regional Transportation Commission of Washoe County (RTCWA): Administers MPO/TMA activities throughout Washoe County
  - o https://www.rtcwashoe.com/
- Lake Tahoe Metropolitan Planning Organization (TMPO): Administers MPO/TMA activities throughout the Lake Tahoe Basin
  - o http://www.trpa.org/transportation/
- Carson Area Metropolitan Planning Organization (CAMPO): Administers metropolitan planning activities in Carson City and portions of Douglas and Lyon Counties
  - o <u>http://www/carspmareampo.com</u>