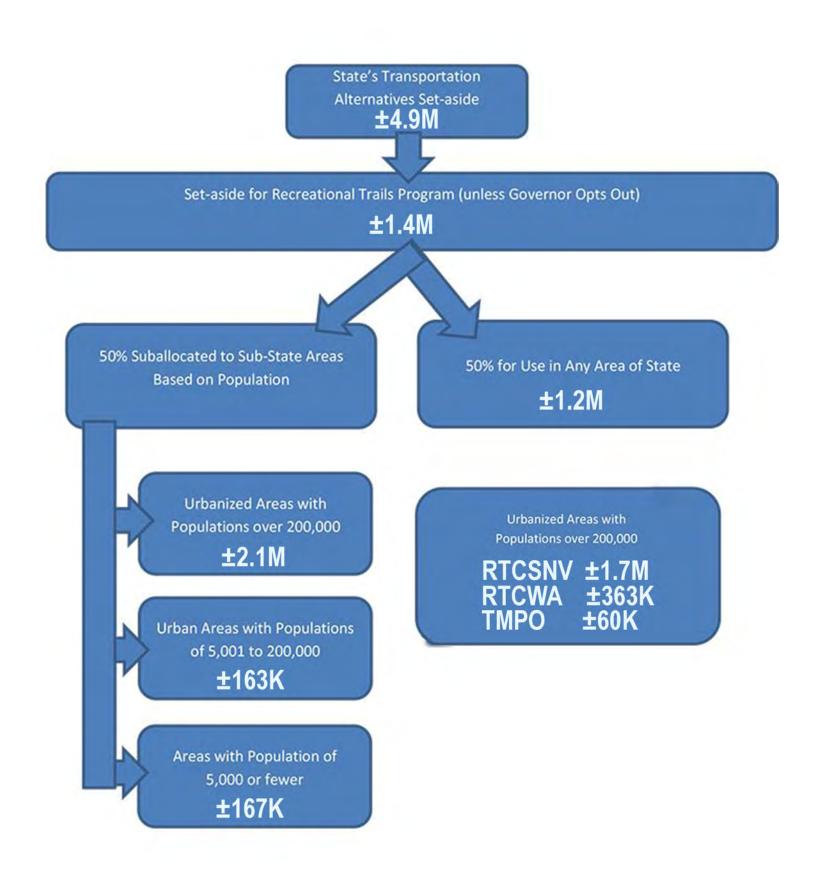

| 2020. Project eligible for this funds source include Construction,      |
| 95/5           | planning, and design of on-road and off-road trail facilities for       |
|                | pedestrians, bicyclists, and other nonmotorized forms of                |
|                | transportation, including sidewalks, bicycle infrastructure, pedestrian |
|                | and bicycle signals, traffic calming techniques, lighting and other     |
| ±\$4.9M        | safety-related infrastructure, and transportation projects to achieve   |
|                | compliance with the Americans with Disabilities Act of 1990.            |

\*Please note estimated total is before federally required sub allocation set aside formula

\*The next two pages will show the sub allocations of STBG and TAP











#### Federal Transit Administration Funded Programs Overview

NDOT's Rural Transit Division administers State and Federal grant programs that are used to pay for operating local transit districts, local government transit services, and private transit organizations. The 2018-2021 STIP includes many Federal transit funding programs that provide for projects in metropolitan and rural areas throughout Nevada.

Programs include community support for public transit (including fixed guideway passenger rail and bus rapid transit), transportation for seniors and people with disabilities, mass transit vehicle replacement, intercity bus service, planning, training, technical assistance, and travel options programs. To meet financial plan timelines set by FTA, most transit projects are funded