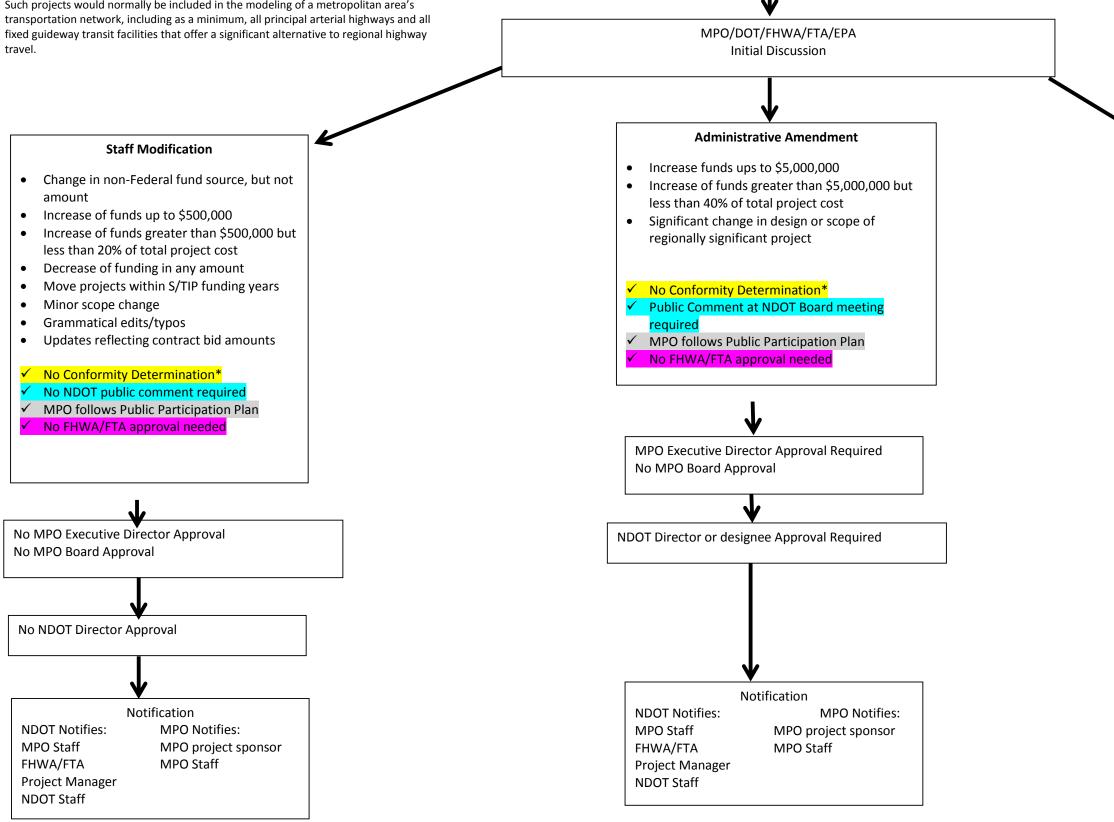

## **STIP Formal and Administrative Amendments**

Revisions to the STIP can be made throughout the year through a Formal Amendment and or an Administrative Modification defined as:

- Formal Amendments are required for:
  - addition or deletion of any project (if within a nonattainment area a conformity determination is required)
  - substantial changes to the scope of a project (changing number of lanes, changing the type of the project, change in project termini)
  - moving a project into or out of the first four years of the STIP/TIP (if within a nonattainment area a conformity determination is required)
  - change in a project total programmed amount greater than 40% or greater than \$5,000,000
  - o changes in a project's fund source from non-federal to federal

\*This action also requires approval from the Governing Board, if within an MPO or TMA, approval of NDOT Director and approval from either FHWA or FTA (depending if the project is highway or transit).

#### Administrative Amendment:

Administrative Modifications are required for any revision that does not meet the criteria above such as:

- changes in a federally funded project amount up to \$5,000,000 but less than 40%
- o minor changes to the termini
- adding or deleting a phase of a project without major changes to the scope of the project
- moving projects between any of the fiscal years of the STIP/TIP
- o minor changes to funding sources
- o changing a project's lead agency
- o changes made to an existing projects amount of non-federal funds
- adding a regionally significant project that does not require air quality conformity and uses 100% state or local funds
- combining two or more projects already in the STIP/TIP if scope and funding stay overall intact

\*An administrative modification does not require public review and comment or a conformity determination in nonattainment and maintenance areas. This action requires approval from the Executive Director, within an MPO or TMA, and approval of NDOT Director, Federal approval is not required.

Regionally significant means a project that is on a facility which serves regional transportation needs, such as a facility that provides access:

- From outside of the region
- To major activity centers in the region •
- To major planned developments such as a new retail mall, sports complexes, etc.
- To transportation terminals •

Such projects would normally be included in the modeling of a metropolitan area's

S/TIP Modification Process

Sponsor Request Change to Project

\*Applies only to RTCSNV and RTCWA