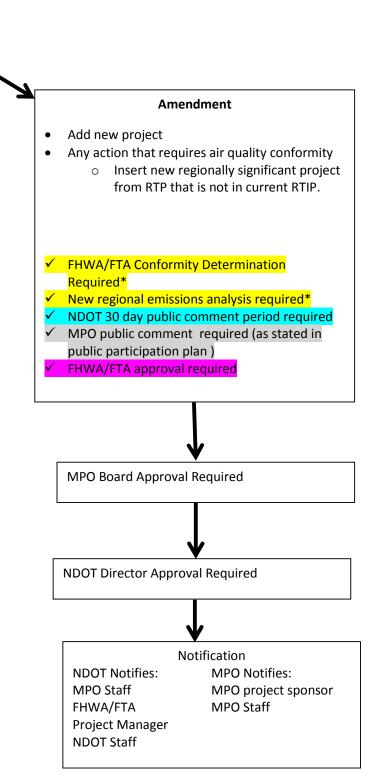

## **STIP Formal and Administrative Amendments**

Revisions to the STIP can be made throughout the year through a Formal Amendment and or an Administrative Modification defined as:

- Formal Amendments are required for:
  - addition or deletion of any project (if within a nonattainment area a conformity determination is required)
  - substantial changes to the scope of a project (changing number of lanes, changing the type of the project, change in project termini)
  - moving a project into or out of the first four years of the STIP/TIP (if within a nonattainment area a conformity determination is required)
  - change in a project total programmed amount greater than 40% or greater than \$5,000,000
  - o changes in a project's fund source from non-federal to federal

\*This action also requires approval from the Governing Board, if within an MPO or TMA, approval of NDOT Director and approval from either FHWA or FTA (depending if the project is highway or transit).