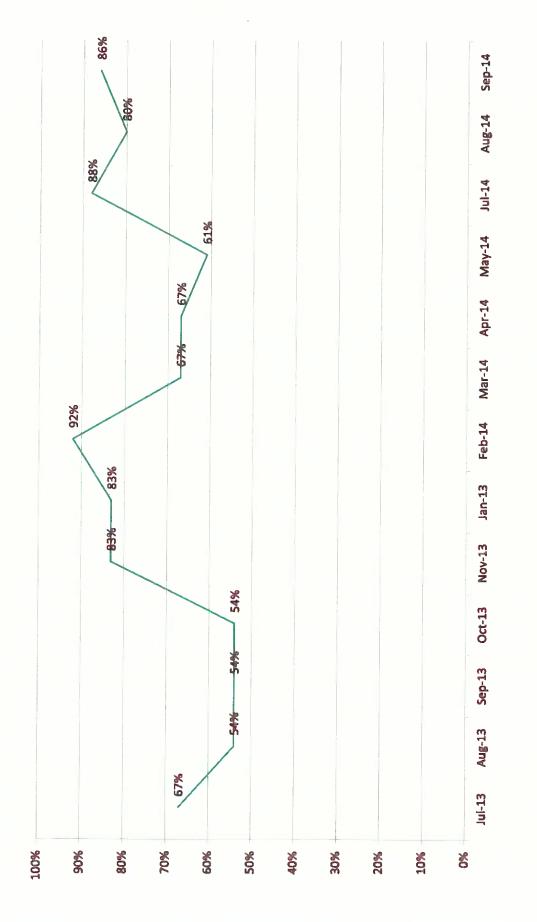

## Survey Statistics

- Sent to 14 Team Members
- Surveys Returned:
- Owner 7
- Contractor 5
- 86% Return Rate

## Returned Statistics