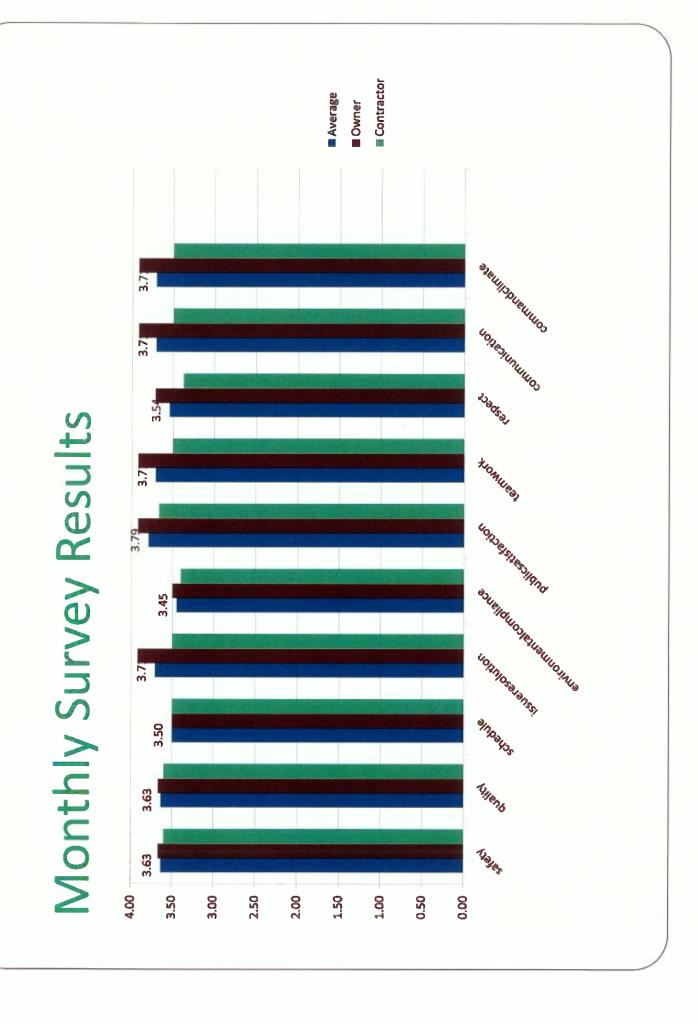

## Butte Creek Bridge Replacement

Partnering Evaluation Results September 2014

## Survey Statistics

- Sent to 14 Team Members
- Surveys Returned:
- Owner 7
- Contractor 5
- 86% Return Rate

## Returned Statistics





### ----Contractor ----Average -Owner 3.6 Aug-14 Sep-14 Oct-13 Nov-13 Jan-14 Feb-14 Mar-14 Apr-14 May-14 Jul-14 1.0 Safety Aug-13 Jul-13 4.0 3.5 3.0 2.5 2.0 1.0 1.5 0.5 0.0

### 1.0 Safety

- Contractor
- Some events occurring weekly on the report however
- Owner
- Temp bridge has worked really well. No complaints so far and the new bridge is coming along nicely

### ----Contractor →-Average ---Owner 3,6 Oct-13 Nov-13 Jan-14 Feb-14 Mar-14 Apr-14 May-14 Jul-14 Aug-14 Sep-14 2.0 Quality Aug-13 Jul-13 4.0 3.5 3.0 2.5 2.0 1.5 1.0 0.5 0.0

### 2.0 Quality

- Contractor
- Quality is good as expected

### -\*-Contractor --- Average ---Owner Feb-14 Mar-14 Apr-14 May-14 Jul-14 Aug-14 Sep-14 Nov-13 Jan-14 3.0 Schedule Oct-13 Aug-13 Jul-13 4.0 3.5 3.0 2.5 2.0 1.5 1.0 0.5 0.0

## 3.0 Schedule

### C