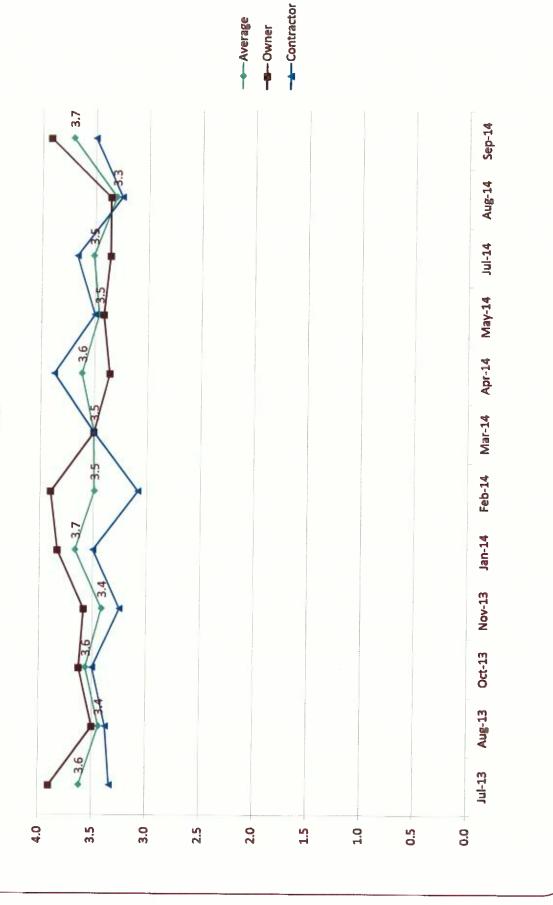

### ----Contractor →-Average ---Owner 3,6 Oct-13 Nov-13 Jan-14 Feb-14 Mar-14 Apr-14 May-14 Jul-14 Aug-14 Sep-14 2.0 Quality Aug-13 Jul-13 4.0 3.5 3.0 2.5 2.0 1.5 1.0 0.5 0.0

### 2.0 Quality

- Contractor
- Quality is good as expected