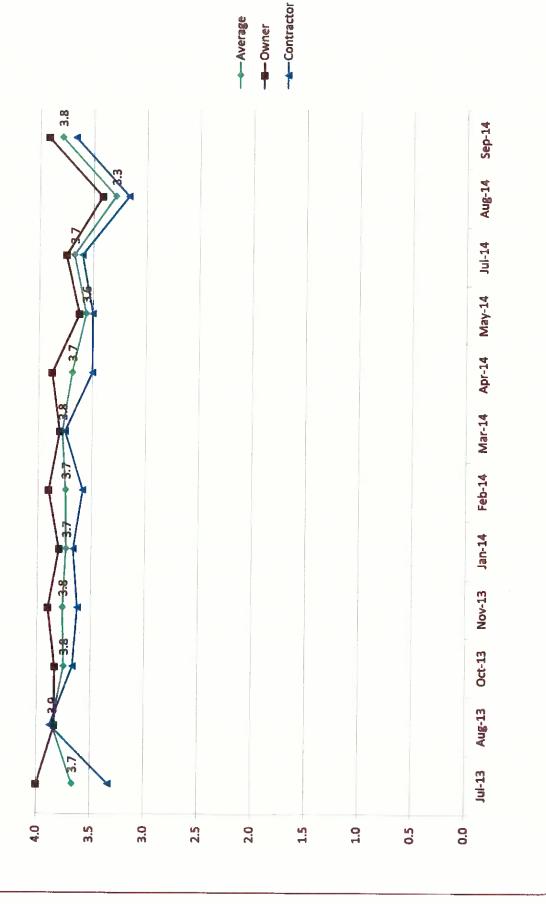

### ----Contractor ----Average -Owner 3.6 Aug-14 Sep-14 Oct-13 Nov-13 Jan-14 Feb-14 Mar-14 Apr-14 May-14 Jul-14 1.0 Safety Aug-13 Jul-13 4.0 3.5 3.0 2.5 2.0 1.0 1.5 0.5 0.0

### 1.0 Safety

- Contractor
- Some events occurring weekly on the report however
- Owner
- Temp bridge has worked really well. No complaints so far and the new bridge is coming along nicely