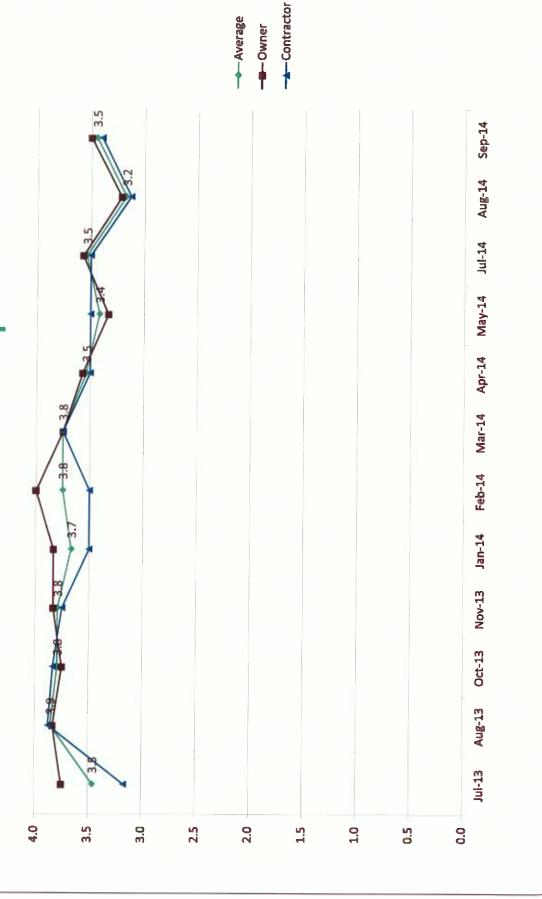

## 3.0 Schedule

### Contractor

unforeseen delays. Over all schedule is progressing ahead of Schedule over all has progressed as expected even with the will be close to the october15 and 31st dates however have two week delay at the entry to the stream zone period. We requested a short extension in case there are a few working days