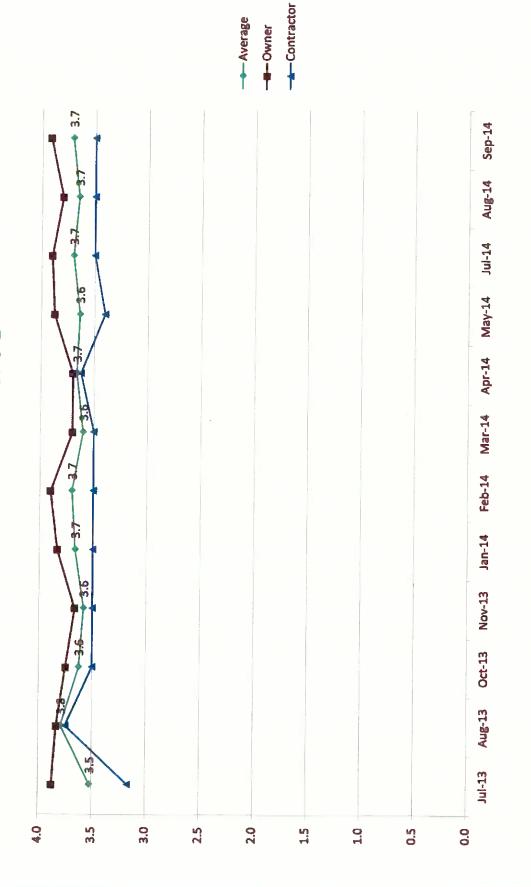

### -\*-Contractor --- Average ---Owner Feb-14 Mar-14 Apr-14 May-14 Jul-14 Aug-14 Sep-14 Nov-13 Jan-14 3.0 Schedule Oct-13 Aug-13 Jul-13 4.0 3.5 3.0 2.5 2.0 1.5 1.0 0.5 0.0

## 3.0 Schedule

### Contractor

unforeseen delays. Over all schedule is progressing ahead of Schedule over all has progressed as expected even with the will be close to the october15 and 31st dates however have two week delay at the entry to the stream zone period. We requested a short extension in case there are a few working days